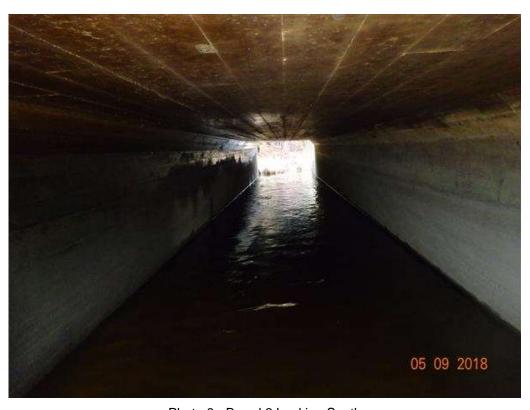

#### **Minnesota Structure Inventory Report**

**Bridge ID: 7680 CSAH 22 over STONY BROOK** Date: 05/09/2018

|                                                                                                                                                                                                                                                                | T DOADWAY ON PRIDE                            | Date: 05/09/2018                                       |  |  |  |
|----------------------------------------------------------------------------------------------------------------------------------------------------------------------------------------------------------------------------------------------------------------|-----------------------------------------------|--------------------------------------------------------|--|--|--|
| + GENERAL +                                                                                                                                                                                                                                                    | + ROADWAY ON BRIDGE +                         | + INSPECTION +                                         |  |  |  |
| Agency Br. No. 649 Crew                                                                                                                                                                                                                                        | Bridge Match ID (TIS)                         | Userkey 109                                            |  |  |  |
| District 01 Maint. Area                                                                                                                                                                                                                                        | Roadway O/U Key Route On Structure            | Structurally Deficient Y                               |  |  |  |
| County 069 - St. Louis                                                                                                                                                                                                                                         | Route Sys 04 - CSAH Number 22                 | Functionally Obsolete N                                |  |  |  |
| City                                                                                                                                                                                                                                                           | Roadway Name or Description                   | Sufficiency Rating 56.7                                |  |  |  |
| Township 69047 - MORCOM                                                                                                                                                                                                                                        | CSAH 22 Routine Inspection Date               |                                                        |  |  |  |
| <b>Desc. Loc.</b> 2.7 MI W OF JCT CSAH5                                                                                                                                                                                                                        | Level of Service 1 - MAINLINE                 | Routine Inspection Frequency 12                        |  |  |  |
| <b>Sect., Twp., Range</b> 8 - 061N - 21W                                                                                                                                                                                                                       | Roadway Type 2 - 2-way traffic                | Inspector Name Grahek, Chris                           |  |  |  |
| <b>Latitude</b> 47 ° 46 ' 39.32 "                                                                                                                                                                                                                              | Control Section (TH Only)                     | Status A - Open                                        |  |  |  |
| Longitude -93 ° 04 ' 36.00 "                                                                                                                                                                                                                                   | Reference Point                               | + NBI CONDITION RATINGS +                              |  |  |  |
| Custodian 02 - County Highway Agency                                                                                                                                                                                                                           | Detour Length 7 mi.                           | Deck N                                                 |  |  |  |
| Owner 02 - County Highway Agency                                                                                                                                                                                                                               | Lanes ON 2 UNDER 0                            | Superstructure N                                       |  |  |  |
|                                                                                                                                                                                                                                                                | ADT 430 YEAR 2008                             | Substructure N                                         |  |  |  |
| Year Built 1945                                                                                                                                                                                                                                                | HCADT ADTT %                                  | Channel 5                                              |  |  |  |
| MN Year Reconstructed                                                                                                                                                                                                                                          | Functional Class 07 - Rural - Major Collector | Culvert 4                                              |  |  |  |
| FHWA Year Reconstructed                                                                                                                                                                                                                                        |                                               |                                                        |  |  |  |
| MN Temporary Status                                                                                                                                                                                                                                            | + RDWY DIMENSIONS ON BRIDGE +                 | + NBI APPRAISAL RATINGS +                              |  |  |  |
| Bridge Plan Location ) - NO PLAN                                                                                                                                                                                                                               |                                               | Structure Evaluation 4                                 |  |  |  |
| Date Opened to Traffic                                                                                                                                                                                                                                         | If Divided NB-EB SB-WB                        |                                                        |  |  |  |
| On - Off System 1 - ON                                                                                                                                                                                                                                         | Roadway Width 24.00 ft. ft.                   | Deck Geometry N Underclearances N                      |  |  |  |
| Legislative District 05A                                                                                                                                                                                                                                       | Vertical Clearance ft. ft.                    |                                                        |  |  |  |
| Potential ABC 2 - N/A                                                                                                                                                                                                                                          | Max. Vert. Clear. ft. ft.                     | Waterway Adequacy 9 Approach Alignment 8               |  |  |  |
| + STRUCTURE +                                                                                                                                                                                                                                                  | Horizontal Clear. ft. ft.                     | Approach Aligninient 6                                 |  |  |  |
|                                                                                                                                                                                                                                                                | Lateral Clearance ft. ft.                     | + SAFETY FEATURES +                                    |  |  |  |
| Service On 1 - Highway                                                                                                                                                                                                                                         | Appr. Surface Width 30.0 ft.                  | Bridge Railing N - NOT REQUIRED                        |  |  |  |
| Service Under 5 - Waterway                                                                                                                                                                                                                                     | Bridge Roadway Width 0.0 ft.                  | Ig                                                     |  |  |  |
| Main Span Type 1 - Concrete                                                                                                                                                                                                                                    | Median Width On Bridge ft.                    | GR Transition N - NOT REQUIRED                         |  |  |  |
| Main Span Design 13 - Box Culvert                                                                                                                                                                                                                              | + MISC. BRIDGE DATA +                         | Appr. Guardrail 0 - SUBSTANDARD                        |  |  |  |
| Main Span Detail                                                                                                                                                                                                                                               | Structure Flared 0 - No flare                 | GR Termini 0 - SUBSTANDARD                             |  |  |  |
| Appr. Span Type                                                                                                                                                                                                                                                | Parallel Structure N - No parallel structure  | + SPECIAL INSPECTIONS +                                |  |  |  |
| Appr. Span Design<br>Appr. Span Detail                                                                                                                                                                                                                         | Field Conn. ID                                | Y/N Freq Date                                          |  |  |  |
| Skew 0                                                                                                                                                                                                                                                         | Abutment N - N/A                              | Frac. Critical                                         |  |  |  |
| Culvert Type W108D                                                                                                                                                                                                                                             | Foundation N N/A                              | Underwater                                             |  |  |  |
| Barrel Length 70                                                                                                                                                                                                                                               | (Material/Type)                               | Pinned Asbly.                                          |  |  |  |
| Cantilever ID                                                                                                                                                                                                                                                  | Pier Foundation N - N/A                       | Fillied Asbiy.                                         |  |  |  |
| Cantilever ib                                                                                                                                                                                                                                                  | (Material/Type)<br>N - N/A                    |                                                        |  |  |  |
| Number of Spans                                                                                                                                                                                                                                                |                                               | + WATERWAY +                                           |  |  |  |
| MAIN: 2 APPR: 0 TOTAL:                                                                                                                                                                                                                                         | Historic Status 5 - Not eligible              |                                                        |  |  |  |
|                                                                                                                                                                                                                                                                | DAINT                                         | Drainage Area (sq. mi.)                                |  |  |  |
| Main Span Length 10.0 ft. Structure Length 22.0 ft.                                                                                                                                                                                                            | + PAINT +                                     | Waterway Opening (sf.) 120                             |  |  |  |
| •                                                                                                                                                                                                                                                              | Year Painted                                  | Navigation Control 0 - No nav. control on              |  |  |  |
| Deck Width (Out-to-Out) 0.0 ft.  Deck Material N - Not Applicable                                                                                                                                                                                              |                                               | Pier Protection                                        |  |  |  |
| Wear Surf Type 6 - Bituminous                                                                                                                                                                                                                                  | Painted Area sq. ft.                          | Nav. Clr. (ft.) Vert. 0.0 Horiz. 0.0                   |  |  |  |
| Wear Surf Install Year                                                                                                                                                                                                                                         | Primer Type Finish Type                       | Nav. Vert. Lift Bridge Clear. (ft.)                    |  |  |  |
| Wear Course/Fill Depth 5.00 ft.                                                                                                                                                                                                                                | i ilian Type                                  | MN Scour Code E - CULVERT Year                         |  |  |  |
| Deck Membrane N - Not Applicable (applies                                                                                                                                                                                                                      | + BBIDGE SIGNS -                              | + CAPACITY RATINGS +                                   |  |  |  |
| Deck Rebars N - Not Applicable (no deck)                                                                                                                                                                                                                       | + BRIDGE SIGNS +                              | Design Load 4 - H 20                                   |  |  |  |
| Deck Rebars Install Year                                                                                                                                                                                                                                       | Posted Load 0 - Not Required                  | Operating Rating 1 - H TRUCK 16.0                      |  |  |  |
|                                                                                                                                                                                                                                                                | Traffic 0 - Not Required                      | Inventory Rating 1 - H TRUCK 12.0                      |  |  |  |
| · · · · ·                                                                                                                                                                                                                                                      | Horizontal 0 - Not Required                   | Posting VEH: SEMI: DBL:                                |  |  |  |
| Roadway Area (Curb-to-Curb) sq. ft.                                                                                                                                                                                                                            | · '                                           | Rating Date 2/1/1991                                   |  |  |  |
| Sidowalk Width EOA I + 0.00 # EOB B+ 0.00 #                                                                                                                                                                                                                    | Vertical N - Not Applicable                   |                                                        |  |  |  |
| Sidewalk Width 50A. Lt 0.00 ft. 50B. Rt 0.00 ft.                                                                                                                                                                                                               | Vertical N - Not Applicable                   |                                                        |  |  |  |
| Sidewalk Width         50A. Lt         0.00         ft.         50B. Rt         0.00         ft.           Curb Height         Lt         0.00         ft.         Rt         0.00         ft.           Rail Type         Lt         NN         Rt         NN | Vertical N - Not Applicable                   | Overweight Permit Codes  A N - N/A B N - N/A C N - N/A |  |  |  |