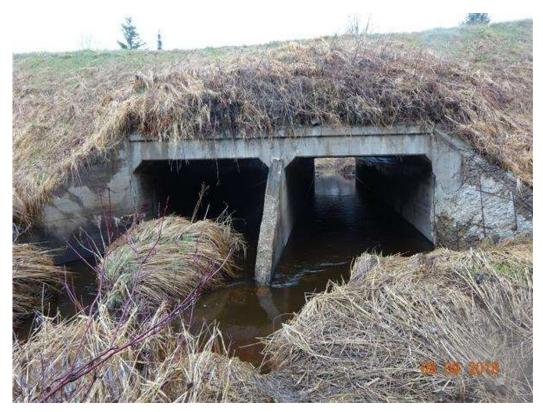

#### **Minnesota Structure Inventory Report**

**Bridge ID: 7680 CSAH 22 over STONY BROOK** Date: 05/09/2018

|                                                                                                                                                                                                                                                                | T DOADWAY ON PRIDE                            | Date: 05/09/2018                                       |  |  |  |
|----------------------------------------------------------------------------------------------------------------------------------------------------------------------------------------------------------------------------------------------------------------|-----------------------------------------------|--------------------------------------------------------|--|--|--|
| + GENERAL +                                                                                                                                                                                                                                                    | + ROADWAY ON BRIDGE +                         | + INSPECTION +                                         |  |  |  |
| Agency Br. No. 649 Crew                                                                                                                                                                                                                                        | Bridge Match ID (TIS)                         | Userkey 109                                            |  |  |  |
| District 01 Maint. Area                                                                                                                                                                                                                                        | Roadway O/U Key Route On Structure            | Structurally Deficient Y                               |  |  |  |
| County 069 - St. Louis                                                                                                                                                                                                                                         | Route Sys 04 - CSAH Number 22                 | Functionally Obsolete N                                |  |  |  |
| City                                                                                                                                                                                                                                                           | Roadway Name or Description                   | Sufficiency Rating 56.7                                |  |  |  |
| Township 69047 - MORCOM                                                                                                                                                                                                                                        | CSAH 22 Routine Inspection Date               |                                                        |  |  |  |
| <b>Desc. Loc.</b> 2.7 MI W OF JCT CSAH5                                                                                                                                                                                                                        | Level of Service 1 - MAINLINE                 | Routine Inspection Frequency 12                        |  |  |  |
| <b>Sect., Twp., Range</b> 8 - 061N - 21W                                                                                                                                                                                                                       | Roadway Type 2 - 2-way traffic                | Inspector Name Grahek, Chris                           |  |  |  |
| <b>Latitude</b> 47 ° 46 ' 39.32 "                                                                                                                                                                                                                              | Control Section (TH Only)                     | Status A - Open                                        |  |  |  |
| Longitude -93 ° 04 ' 36.00 "                                                                                                                                                                                                                                   | Reference Point                               | + NBI CONDITION RATINGS +                              |  |  |  |
| Custodian 02 - County Highway Agency                                                                                                                                                                                                                           | Detour Length 7 mi.                           | Deck N                                                 |  |  |  |
| Owner 02 - County Highway Agency                                                                                                                                                                                                                               | Lanes ON 2 UNDER 0                            | Superstructure N                                       |  |  |  |
|                                                                                                                                                                                                                                                                | ADT 430 YEAR 2008                             | Substructure N                                         |  |  |  |
| Year Built 1945                                                                                                                                                                                                                                                | HCADT ADTT %                                  | Channel 5                                              |  |  |  |
| MN Year Reconstructed                                                                                                                                                                                                                                          | Functional Class 07 - Rural - Major Collector | Culvert 4                                              |  |  |  |
| FHWA Year Reconstructed                                                                                                                                                                                                                                        |                                               |                                                        |  |  |  |
| MN Temporary Status                                                                                                                                                                                                                                            | + RDWY DIMENSIONS ON BRIDGE +                 | + NBI APPRAISAL RATINGS +                              |  |  |  |
| Bridge Plan Location ) - NO PLAN                                                                                                                                                                                                                               |                                               | Structure Evaluation 4                                 |  |  |  |
| Date Opened to Traffic                                                                                                                                                                                                                                         | If Divided NB-EB SB-WB                        |                                                        |  |  |  |
| On - Off System 1 - ON                                                                                                                                                                                                                                         | Roadway Width 24.00 ft. ft.                   | Deck Geometry N Underclearances N                      |  |  |  |
| Legislative District 05A                                                                                                                                                                                                                                       | Vertical Clearance ft. ft.                    |                                                        |  |  |  |
| Potential ABC 2 - N/A                                                                                                                                                                                                                                          | Max. Vert. Clear. ft. ft.                     | Waterway Adequacy 9 Approach Alignment 8               |  |  |  |
| + STRUCTURE +                                                                                                                                                                                                                                                  | Horizontal Clear. ft. ft.                     | Approach Aligninient 6                                 |  |  |  |
|                                                                                                                                                                                                                                                                | Lateral Clearance ft. ft.                     | + SAFETY FEATURES +                                    |  |  |  |
| Service On 1 - Highway                                                                                                                                                                                                                                         | Appr. Surface Width 30.0 ft.                  | Bridge Railing N - NOT REQUIRED                        |  |  |  |
| Service Under 5 - Waterway                                                                                                                                                                                                                                     | Bridge Roadway Width 0.0 ft.                  | Ig                                                     |  |  |  |
| Main Span Type 1 - Concrete                                                                                                                                                                                                                                    | Median Width On Bridge ft.                    | GR Transition N - NOT REQUIRED                         |  |  |  |
| Main Span Design 13 - Box Culvert                                                                                                                                                                                                                              | + MISC. BRIDGE DATA +                         | Appr. Guardrail 0 - SUBSTANDARD                        |  |  |  |
| Main Span Detail                                                                                                                                                                                                                                               | Structure Flared 0 - No flare                 | GR Termini 0 - SUBSTANDARD                             |  |  |  |
| Appr. Span Type                                                                                                                                                                                                                                                | Parallel Structure N - No parallel structure  | + SPECIAL INSPECTIONS +                                |  |  |  |
| Appr. Span Design<br>Appr. Span Detail                                                                                                                                                                                                                         | Field Conn. ID                                | Y/N Freq Date                                          |  |  |  |
| Skew 0                                                                                                                                                                                                                                                         | Abutment N - N/A                              | Frac. Critical                                         |  |  |  |
| Culvert Type W108D                                                                                                                                                                                                                                             | Foundation N N/A                              | Underwater                                             |  |  |  |
| Barrel Length 70                                                                                                                                                                                                                                               | (Material/Type)                               | Pinned Asbly.                                          |  |  |  |
| Cantilever ID                                                                                                                                                                                                                                                  | Pier Foundation N - N/A                       | Fillied Asbiy.                                         |  |  |  |
| Cantilever ib                                                                                                                                                                                                                                                  | (Material/Type)<br>N - N/A                    |                                                        |  |  |  |
| Number of Spans                                                                                                                                                                                                                                                |                                               | + WATERWAY +                                           |  |  |  |
| MAIN: 2 APPR: 0 TOTAL:                                                                                                                                                                                                                                         | Historic Status 5 - Not eligible              |                                                        |  |  |  |
|                                                                                                                                                                                                                                                                | DAINT                                         | Drainage Area (sq. mi.)                                |  |  |  |
| Main Span Length 10.0 ft. Structure Length 22.0 ft.                                                                                                                                                                                                            | + PAINT +                                     | Waterway Opening (sf.) 120                             |  |  |  |
| •                                                                                                                                                                                                                                                              | Year Painted                                  | Navigation Control 0 - No nav. control on              |  |  |  |
| Deck Width (Out-to-Out) 0.0 ft.  Deck Material N - Not Applicable                                                                                                                                                                                              |                                               | Pier Protection                                        |  |  |  |
| Wear Surf Type 6 - Bituminous                                                                                                                                                                                                                                  | Painted Area sq. ft.                          | Nav. Clr. (ft.) Vert. 0.0 Horiz. 0.0                   |  |  |  |
| Wear Surf Install Year                                                                                                                                                                                                                                         | Primer Type Finish Type                       | Nav. Vert. Lift Bridge Clear. (ft.)                    |  |  |  |
| Wear Course/Fill Depth 5.00 ft.                                                                                                                                                                                                                                | i ilian Type                                  | MN Scour Code E - CULVERT Year                         |  |  |  |
| Deck Membrane N - Not Applicable (applies                                                                                                                                                                                                                      | + BBIDGE SIGNS -                              | + CAPACITY RATINGS +                                   |  |  |  |
| Deck Rebars N - Not Applicable (no deck)                                                                                                                                                                                                                       | + BRIDGE SIGNS +                              | Design Load 4 - H 20                                   |  |  |  |
| Deck Rebars Install Year                                                                                                                                                                                                                                       | Posted Load 0 - Not Required                  | Operating Rating 1 - H TRUCK 16.0                      |  |  |  |
|                                                                                                                                                                                                                                                                | Traffic 0 - Not Required                      | Inventory Rating 1 - H TRUCK 12.0                      |  |  |  |
| · · · · ·                                                                                                                                                                                                                                                      | Horizontal 0 - Not Required                   | Posting VEH: SEMI: DBL:                                |  |  |  |
| Roadway Area (Curb-to-Curb) sq. ft.                                                                                                                                                                                                                            | · '                                           | Rating Date 2/1/1991                                   |  |  |  |
| Sidowalk Width EOA I + 0.00 # EOB B+ 0.00 #                                                                                                                                                                                                                    | Vertical N - Not Applicable                   |                                                        |  |  |  |
| Sidewalk Width 50A. Lt 0.00 ft. 50B. Rt 0.00 ft.                                                                                                                                                                                                               | Vertical N - Not Applicable                   |                                                        |  |  |  |
| Sidewalk Width         50A. Lt         0.00         ft.         50B. Rt         0.00         ft.           Curb Height         Lt         0.00         ft.         Rt         0.00         ft.           Rail Type         Lt         NN         Rt         NN | Vertical N - Not Applicable                   | Overweight Permit Codes  A N - N/A B N - N/A C N - N/A |  |  |  |