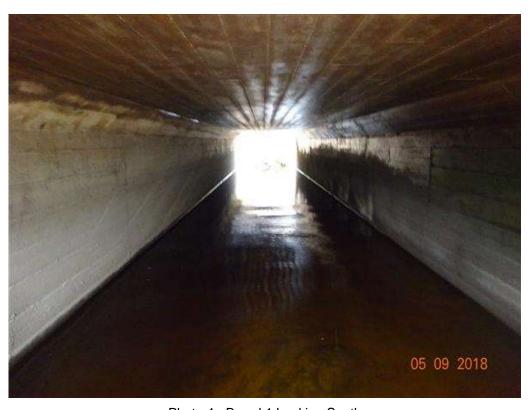

#### **Minnesota Structure Inventory Report**

**Bridge ID: 7680 CSAH 22 over STONY BROOK** Date: 05/09/2018

|                                                                                                                                                                                                                                                                | T DOADWAY ON PRIDE                            | Date: 05/09/2018                                       |  |  |  |
|----------------------------------------------------------------------------------------------------------------------------------------------------------------------------------------------------------------------------------------------------------------|-----------------------------------------------|--------------------------------------------------------|--|--|--|
| + GENERAL +                                                                                                                                                                                                                                                    | + ROADWAY ON BRIDGE +                         | + INSPECTION +                                         |  |  |  |
| Agency Br. No. 649 Crew                                                                                                                                                                                                                                        | Bridge Match ID (TIS)                         | Userkey 109                                            |  |  |  |
| District 01 Maint. Area                                                                                                                                                                                                                                        | Roadway O/U Key Route On Structure            | Structurally Deficient Y                               |  |  |  |
| County 069 - St. Louis                                                                                                                                                                                                                                         | Route Sys 04 - CSAH Number 22                 | Functionally Obsolete N                                |  |  |  |
| City                                                                                                                                                                                                                                                           | Roadway Name or Description                   | Sufficiency Rating 56.7                                |  |  |  |
| Township 69047 - MORCOM                                                                                                                                                                                                                                        | CSAH 22 Routine Inspection Date               |                                                        |  |  |  |
| <b>Desc. Loc.</b> 2.7 MI W OF JCT CSAH5                                                                                                                                                                                                                        | Level of Service 1 - MAINLINE                 | Routine Inspection Frequency 12                        |  |  |  |
| <b>Sect., Twp., Range</b> 8 - 061N - 21W                                                                                                                                                                                                                       | Roadway Type 2 - 2-way traffic                | Inspector Name Grahek, Chris                           |  |  |  |
| <b>Latitude</b> 47 ° 46 ' 39.32 "                                                                                                                                                                                                                              | Control Section (TH Only)                     | Status A - Open                                        |  |  |  |
| Longitude -93 ° 04 ' 36.00 "                                                                                                                                                                                                                                   | Reference Point                               | + NBI CONDITION RATINGS +                              |  |  |  |
| Custodian 02 - County Highway Agency                                                                                                                                                                                                                           | Detour Length 7 mi.                           | Deck N                                                 |  |  |  |
| Owner 02 - County Highway Agency                                                                                                                                                                                                                               | Lanes ON 2 UNDER 0                            | Superstructure N                                       |  |  |  |
|                                                                                                                                                                                                                                                                | ADT 430 YEAR 2008                             | Substructure N                                         |  |  |  |
| Year Built 1945                                                                                                                                                                                                                                                | HCADT ADTT %                                  | Channel 5                                              |  |  |  |
| MN Year Reconstructed                                                                                                                                                                                                                                          | Functional Class 07 - Rural - Major Collector | Culvert 4                                              |  |  |  |
| FHWA Year Reconstructed                                                                                                                                                                                                                                        |                                               |                                                        |  |  |  |
| MN Temporary Status                                                                                                                                                                                                                                            | + RDWY DIMENSIONS ON BRIDGE +                 | + NBI APPRAISAL RATINGS +                              |  |  |  |
| Bridge Plan Location ) - NO PLAN                                                                                                                                                                                                                               |                                               | Structure Evaluation 4                                 |  |  |  |
| Date Opened to Traffic                                                                                                                                                                                                                                         | If Divided NB-EB SB-WB                        |                                                        |  |  |  |
| On - Off System 1 - ON                                                                                                                                                                                                                                         | Roadway Width 24.00 ft. ft.                   | Deck Geometry N Underclearances N                      |  |  |  |
| Legislative District 05A                                                                                                                                                                                                                                       | Vertical Clearance ft. ft.                    |                                                        |  |  |  |
| Potential ABC 2 - N/A                                                                                                                                                                                                                                          | Max. Vert. Clear. ft. ft.                     | Waterway Adequacy 9 Approach Alignment 8               |  |  |  |
| + STRUCTURE +                                                                                                                                                                                                                                                  | Horizontal Clear. ft. ft.                     | Approach Aligninient 6                                 |  |  |  |
|                                                                                                                                                                                                                                                                | Lateral Clearance ft. ft.                     | + SAFETY FEATURES +                                    |  |  |  |
| Service On 1 - Highway                                                                                                                                                                                                                                         | Appr. Surface Width 30.0 ft.                  | Bridge Railing N - NOT REQUIRED                        |  |  |  |
| Service Under 5 - Waterway                                                                                                                                                                                                                                     | Bridge Roadway Width 0.0 ft.                  | Ig                                                     |  |  |  |
| Main Span Type 1 - Concrete                                                                                                                                                                                                                                    | Median Width On Bridge ft.                    | GR Transition N - NOT REQUIRED                         |  |  |  |
| Main Span Design 13 - Box Culvert                                                                                                                                                                                                                              | + MISC. BRIDGE DATA +                         | Appr. Guardrail 0 - SUBSTANDARD                        |  |  |  |
| Main Span Detail                                                                                                                                                                                                                                               | Structure Flared 0 - No flare                 | GR Termini 0 - SUBSTANDARD                             |  |  |  |
| Appr. Span Type                                                                                                                                                                                                                                                | Parallel Structure N - No parallel structure  | + SPECIAL INSPECTIONS +                                |  |  |  |
| Appr. Span Design<br>Appr. Span Detail                                                                                                                                                                                                                         | Field Conn. ID                                | Y/N Freq Date                                          |  |  |  |
| Skew 0                                                                                                                                                                                                                                                         | Abutment N - N/A                              | Frac. Critical                                         |  |  |  |
| Culvert Type W108D                                                                                                                                                                                                                                             | Foundation N N/A                              | Underwater                                             |  |  |  |
| Barrel Length 70                                                                                                                                                                                                                                               | (Material/Type)                               | Pinned Asbly.                                          |  |  |  |
| Cantilever ID                                                                                                                                                                                                                                                  | Pier Foundation N - N/A                       | Fillied Asbiy.                                         |  |  |  |
| Cantilever ib                                                                                                                                                                                                                                                  | (Material/Type)<br>N - N/A                    |                                                        |  |  |  |
| Number of Spans                                                                                                                                                                                                                                                |                                               | + WATERWAY +                                           |  |  |  |
| MAIN: 2 APPR: 0 TOTAL:                                                                                                                                                                                                                                         | Historic Status 5 - Not eligible              |                                                        |  |  |  |
|                                                                                                                                                                                                                                                                | DAINT                                         | Drainage Area (sq. mi.)                                |  |  |  |
| Main Span Length 10.0 ft. Structure Length 22.0 ft.                                                                                                                                                                                                            | + PAINT +                                     | Waterway Opening (sf.) 120                             |  |  |  |
| •                                                                                                                                                                                                                                                              | Year Painted                                  | Navigation Control 0 - No nav. control on              |  |  |  |
| Deck Width (Out-to-Out) 0.0 ft.  Deck Material N - Not Applicable                                                                                                                                                                                              |                                               | Pier Protection                                        |  |  |  |
| Wear Surf Type 6 - Bituminous                                                                                                                                                                                                                                  | Painted Area sq. ft.                          | Nav. Clr. (ft.) Vert. 0.0 Horiz. 0.0                   |  |  |  |
| Wear Surf Install Year                                                                                                                                                                                                                                         | Primer Type Finish Type                       | Nav. Vert. Lift Bridge Clear. (ft.)                    |  |  |  |
| Wear Course/Fill Depth 5.00 ft.                                                                                                                                                                                                                                | i ilian Type                                  | MN Scour Code E - CULVERT Year                         |  |  |  |
| Deck Membrane N - Not Applicable (applies                                                                                                                                                                                                                      | + BBIDGE SIGNS -                              | + CAPACITY RATINGS +                                   |  |  |  |
| Deck Rebars N - Not Applicable (no deck)                                                                                                                                                                                                                       | + BRIDGE SIGNS +                              | Design Load 4 - H 20                                   |  |  |  |
| Deck Rebars Install Year                                                                                                                                                                                                                                       | Posted Load 0 - Not Required                  | Operating Rating 1 - H TRUCK 16.0                      |  |  |  |
|                                                                                                                                                                                                                                                                | Traffic 0 - Not Required                      | Inventory Rating 1 - H TRUCK 12.0                      |  |  |  |
| · · · · ·                                                                                                                                                                                                                                                      | Horizontal 0 - Not Required                   | Posting VEH: SEMI: DBL:                                |  |  |  |
| Roadway Area (Curb-to-Curb) sq. ft.                                                                                                                                                                                                                            | · '                                           | Rating Date 2/1/1991                                   |  |  |  |
| Sidowalk Width EOA I + 0.00 # EOB B+ 0.00 #                                                                                                                                                                                                                    | Vertical N - Not Applicable                   |                                                        |  |  |  |
| Sidewalk Width 50A. Lt 0.00 ft. 50B. Rt 0.00 ft.                                                                                                                                                                                                               | Vertical N - Not Applicable                   |                                                        |  |  |  |
| Sidewalk Width         50A. Lt         0.00         ft.         50B. Rt         0.00         ft.           Curb Height         Lt         0.00         ft.         Rt         0.00         ft.           Rail Type         Lt         NN         Rt         NN | Vertical N - Not Applicable                   | Overweight Permit Codes  A N - N/A B N - N/A C N - N/A |  |  |  |