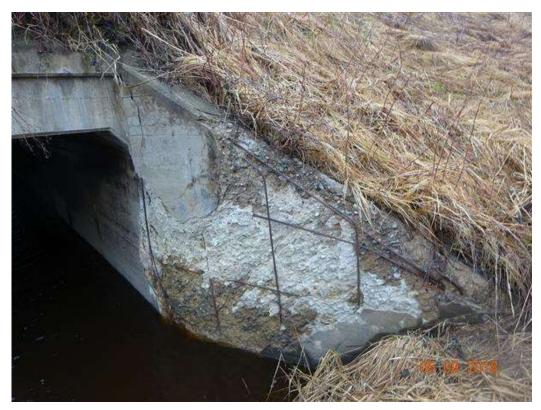

ek          | Rachel Litfin        |
|-----------------------|----------------------|
| Inspector's Signature | Reviewer's Signature |



Photo 1 - South Profile



Photo 2 - North Profile



Photo 3 - Barrel 1 Looking North



Photo 4 - Barrel 1 Looking South



Photo 5 - Barrel 1 Top



Photo 6 - Barrel 1 Wall



Photo 7 - Barrel 2 Looking North



Photo 8 - Barrel 2 Looking South



Photo 9 - Barrel 2 Top



Photo 10 - Barrel 2 Wall



Photo 11 - Barrel 2 East Wall Crack Leaching With Rust Staining



Photo 12 - Barrel Vertical Crack



Photo 13 - Barrel Vertical Crack Width 0.02in



Photo 14 - Barrel Vertical Crack 0.05in



Photo 15 - Barrel Vertical Crack 0.25in at Bottom of Wall



Photo 16 - Barrel Wall Form Tie Hole Leaching



Photo 17 - SW Wing



Photo 18 - South Middle Wing



Photo 19 - SE Wing



Photo 20 - SE Wing and Barrel Connection Failure



Photo 21 - South Headwall



Photo 22 - NW Wing



Photo 23 - North Middle Wing



Photo 24 - NE Wing



Photo 25 - Approach Looking East



Photo 26 - Approach Looking West



Photo 27 - Barrel 1 Inlet Blockage



Photo 28 - Channel Looking South



Photo 29 - Channel Looking North