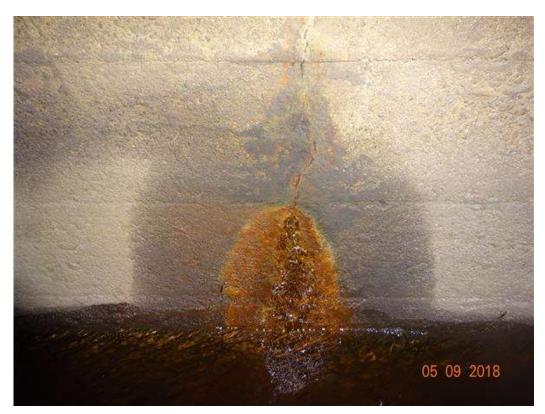

#### **Minnesota Structure Inventory Report**

**Bridge ID: 7680 CSAH 22 over STONY BROOK** Date: 05/09/2018

|                                                                                                                                                                                                                                                                | T DOADWAY ON PRIDE                            | Date: 05/09/2018                                       |  |  |  |
|----------------------------------------------------------------------------------------------------------------------------------------------------------------------------------------------------------------------------------------------------------------|-----------------------------------------------|--------------------------------------------------------|--|--|--|
| + GENERAL +                                                                                                                                                                                                                                                    | + ROADWAY ON BRIDGE +                         | + INSPECTION +                                         |  |  |  |
| Agency Br. No. 649 Crew                                                                                                                                                                                                                                        | Bridge Match ID (TIS)                         | Userkey 109                                            |  |  |  |
| District 01 Maint. Area                                                                                                                                                                                                                                        | Roadway O/U Key Route On Structure            | Structurally Deficient Y                               |  |  |  |
| County 069 - St. Louis                                                                                                                                                                                                                                         | Route Sys 04 - CSAH Number 22                 | Functionally Obsolete N                                |  |  |  |
| City                                                                                                                                                                                                                                                           | Roadway Name or Description                   | Sufficiency Rating 56.7                                |  |  |  |
| Township 69047 - MORCOM                                                                                                                                                                                                                                        | CSAH 22 Routine Inspection Date               |                                                        |  |  |  |
| <b>Desc. Loc.</b> 2.7 MI W OF JCT CSAH5                                                                                                                                                                                                                        | Level of Service 1 - MAINLINE                 | Routine Inspection Frequency 12                        |  |  |  |
| <b>Sect., Twp., Range</b> 8 - 061N - 21W                                                                                                                                                                                                                       | Roadway Type 2 - 2-way traffic                | Inspector Name Grahek, Chris                           |  |  |  |
| <b>Latitude</b> 47 ° 46 ' 39.32 "                                                                                                                                                                                                                              | Control Section (TH Only)                     | Status A - Open                                        |  |  |  |
| Longitude -93 ° 04 ' 36.00 "                                                                                                                                                                                                                                   | Reference Point                               | + NBI CONDITION RATINGS +                              |  |  |  |
| Custodian 02 - County Highway Agency                                                                                                                                                                                                                           | Detour Length 7 mi.                           | Deck N                                                 |  |  |  |
| Owner 02 - County Highway Agency                                                                                                                                                                                                                               | Lanes ON 2 UNDER 0                            | Superstructure N                                       |  |  |  |
|                                                                                                                                                                                                                                                                | ADT 430 YEAR 2008                             | Substructure N                                         |  |  |  |
| Year Built 1945                                                                                                                                                                                                                                                | HCADT ADTT %                                  | Channel 5                                              |  |  |  |
| MN Year Reconstructed                                                                                                                                                                                                                                          | Functional Class 07 - Rural - Major Collector | Culvert 4                                              |  |  |  |
| FHWA Year Reconstructed                                                                                                                                                                                                                                        |                                               |                                                        |  |  |  |
| MN Temporary Status                                                                                                                                                                                                                                            | + RDWY DIMENSIONS ON BRIDGE +                 | + NBI APPRAISAL RATINGS +                              |  |  |  |
| Bridge Plan Location ) - NO PLAN                                                                                                                                                                                                                               |                                               | Structure Evaluation 4                                 |  |  |  |
| Date Opened to Traffic                                                                                                                                                                                                                                         | If Divided NB-EB SB-WB                        |                                                        |  |  |  |
| On - Off System 1 - ON                                                                                                                                                                                                                                         | Roadway Width 24.00 ft. ft.                   | Deck Geometry N Underclearances N                      |  |  |  |
| Legislative District 05A                                                                                                                                                                                                                                       | Vertical Clearance ft. ft.                    |                                                        |  |  |  |
| Potential ABC 2 - N/A                                                                                                                                                                                                                                          | Max. Vert. Clear. ft. ft.                     | Waterway Adequacy 9 Approach Alignment 8               |  |  |  |
| + STRUCTURE +                                                                                                                                                                                                                                                  | Horizontal Clear. ft. ft.                     | Approach Aligninient 6                                 |  |  |  |
|                                                                                                                                                                                                                                                                | Lateral Clearance ft. ft.                     | + SAFETY FEATURES +                                    |  |  |  |
| Service On 1 - Highway                                                                                                                                                                                                                                         | Appr. Surface Width 30.0 ft.                  | Bridge Railing N - NOT REQUIRED                        |  |  |  |
| Service Under 5 - Waterway                                                                                                                                                                                                                                     | Bridge Roadway Width 0.0 ft.                  | Ig                                                     |  |  |  |
| Main Span Type 1 - Concrete                                                                                                                                                                                                                                    | Median Width On Bridge ft.                    | GR Transition N - NOT REQUIRED                         |  |  |  |
| Main Span Design 13 - Box Culvert                                                                                                                                                                                                                              | + MISC. BRIDGE DATA +                         | Appr. Guardrail 0 - SUBSTANDARD                        |  |  |  |
| Main Span Detail                                                                                                                                                                                                                                               | Structure Flared 0 - No flare                 | GR Termini 0 - SUBSTANDARD                             |  |  |  |
| Appr. Span Type                                                                                                                                                                                                                                                | Parallel Structure N - No parallel structure  | + SPECIAL INSPECTIONS +                                |  |  |  |
| Appr. Span Design<br>Appr. Span Detail                                                                                                                                                                                                                         | Field Conn. ID                                | Y/N Freq Date                                          |  |  |  |
| Skew 0                                                                                                                                                                                                                                                         | Abutment N - N/A                              | Frac. Critical                                         |  |  |  |
| Culvert Type W108D                                                                                                                                                                                                                                             | Foundation N N/A                              | Underwater                                             |  |  |  |
| Barrel Length 70                                                                                                                                                                                                                                               | (Material/Type)                               | Pinned Asbly.                                          |  |  |  |
| Cantilever ID                                                                                                                                                                                                                                                  | Pier Foundation N - N/A                       | Fillied Asbiy.                                         |  |  |  |
| Cantilever ib                                                                                                                                                                                                                                                  | (Material/Type)<br>N - N/A                    |                                                        |  |  |  |
| Number of Spans                                                                                                                                                                                                                                                |                                               | + WATERWAY +                                           |  |  |  |
| MAIN: 2 APPR: 0 TOTAL:                                                                                                                                                                                                                                         | Historic Status 5 - Not eligible              |                                                        |  |  |  |
|                                                                                                                                                                                                                                                                | DAINT                                         | Drainage Area (sq. mi.)                                |  |  |  |
| Main Span Length 10.0 ft. Structure Length 22.0 ft.                                                                                                                                                                                                            | + PAINT +                                     | Waterway Opening (sf.) 120                             |  |  |  |
| •                                                                                                                                                                                                                                                              | Year Painted                                  | Navigation Control 0 - No nav. control on              |  |  |  |
| Deck Width (Out-to-Out) 0.0 ft.  Deck Material N - Not Applicable                                                                                                                                                                                              |                                               | Pier Protection                                        |  |  |  |
| Wear Surf Type 6 - Bituminous                                                                                                                                                                                                                                  | Painted Area sq. ft.                          | Nav. Clr. (ft.) Vert. 0.0 Horiz. 0.0                   |  |  |  |
| Wear Surf Install Year                                                                                                                                                                                                                                         | Primer Type Finish Type                       | Nav. Vert. Lift Bridge Clear. (ft.)                    |  |  |  |
| Wear Course/Fill Depth 5.00 ft.                                                                                                                                                                                                                                | i ilian Type                                  | MN Scour Code E - CULVERT Year                         |  |  |  |
| Deck Membrane N - Not Applicable (applies                                                                                                                                                                                                                      | + BBIDGE SIGNS -                              | + CAPACITY RATINGS +                                   |  |  |  |
| Deck Rebars N - Not Applicable (no deck)                                                                                                                                                                                                                       | + BRIDGE SIGNS +                              | Design Load 4 - H 20                                   |  |  |  |
| Deck Rebars Install Year                                                                                                                                                                                                                                       | Posted Load 0 - Not Required                  | Operating Rating 1 - H TRUCK 16.0                      |  |  |  |
|                                                                                                                                                                                                                                                                | Traffic 0 - Not Required                      | Inventory Rating 1 - H TRUCK 12.0                      |  |  |  |
| · · · · ·                                                                                                                                                                                                                                                      | Horizontal 0 - Not Required                   | Posting VEH: SEMI: DBL:                                |  |  |  |
| Roadway Area (Curb-to-Curb) sq. ft.                                                                                                                                                                                                                            | · '                                           | Rating Date 2/1/1991                                   |  |  |  |
| Sidowalk Width EOA I + 0.00 # EOB B+ 0.00 #                                                                                                                                                                                                                    | Vertical N - Not Applicable                   |                                                        |  |  |  |
| Sidewalk Width 50A. Lt 0.00 ft. 50B. Rt 0.00 ft.                                                                                                                                                                                                               | Vertical N - Not Applicable                   |                                                        |  |  |  |
| Sidewalk Width         50A. Lt         0.00         ft.         50B. Rt         0.00         ft.           Curb Height         Lt         0.00         ft.         Rt         0.00         ft.           Rail Type         Lt         NN         Rt         NN | Vertical N - Not Applicable                   | Overweight Permit Codes  A N - N/A B N - N/A C N - N/A |  |  |  |