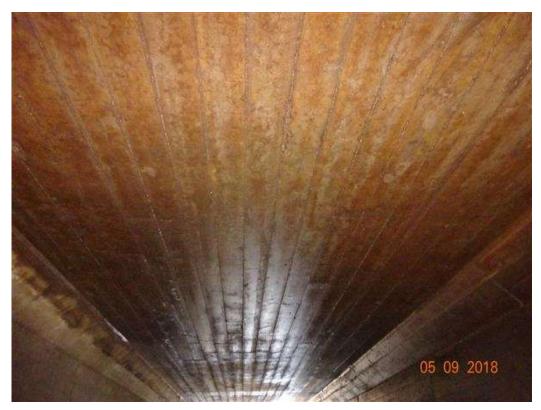

#### **Minnesota Structure Inventory Report**

**Bridge ID: 7680 CSAH 22 over STONY BROOK** Date: 05/09/2018

|                                                                                                                                                                                                                                                                | T DOADWAY ON PRIDE                            | Date: 05/09/2018                                       |  |  |  |
|----------------------------------------------------------------------------------------------------------------------------------------------------------------------------------------------------------------------------------------------------------------|-----------------------------------------------|--------------------------------------------------------|--|--|--|
| + GENERAL +                                                                                                                                                                                                                                                    | + ROADWAY ON BRIDGE +                         | + INSPECTION +                                         |  |  |  |
| Agency Br. No. 649 Crew                                                                                                                                                                                                                                        | Bridge Match ID (TIS)                         | Userkey 109                                            |  |  |  |
| District 01 Maint. Area                                                                                                                                                                                                                                        | Roadway O/U Key Route On Structure            | Structurally Deficient Y                               |  |  |  |
| County 069 - St. Louis                                                                                                                                                                                                                                         | Route Sys 04 - CSAH Number 22                 | Functionally Obsolete N                                |  |  |  |
| City                                                                                                                                                                                                                                                           | Roadway Name or Description                   | Sufficiency Rating 56.7                                |  |  |  |
| Township 69047 - MORCOM                                                                                                                                                                                                                                        | CSAH 22 Routine Inspection Date               |                                                        |  |  |  |
| <b>Desc. Loc.</b> 2.7 MI W OF JCT CSAH5                                                                                                                                                                                                                        | Level of Service 1 - MAINLINE                 | Routine Inspection Frequency 12                        |  |  |  |
| <b>Sect., Twp., Range</b> 8 - 061N - 21W                                                                                                                                                                                                                       | Roadway Type 2 - 2-way traffic                | Inspector Name Grahek, Chris                           |  |  |  |
| <b>Latitude</b> 47 ° 46 ' 39.32 "                                                                                                                                                                                                                              | Control Section (TH Only)                     | Status A - Open                                        |  |  |  |
| Longitude -93 ° 04 ' 36.00 "                                                                                                                                                                                                                                   | Reference Point                               | + NBI CONDITION RATINGS +                              |  |  |  |
| Custodian 02 - County Highway Agency                                                                                                                                                                                                                           | Detour Length 7 mi.                           | Deck N                                                 |  |  |  |
| Owner 02 - County Highway Agency                                                                                                                                                                                                                               | Lanes ON 2 UNDER 0                            | Superstructure N                                       |  |  |  |
|                                                                                                                                                                                                                                                                | ADT 430 YEAR 2008                             | Substructure N                                         |  |  |  |
| Year Built 1945                                                                                                                                                                                                                                                | HCADT ADTT %                                  | Channel 5                                              |  |  |  |
| MN Year Reconstructed                                                                                                                                                                                                                                          | Functional Class 07 - Rural - Major Collector | Culvert 4                                              |  |  |  |
| FHWA Year Reconstructed                                                                                                                                                                                                                                        |                                               |                                                        |  |  |  |
| MN Temporary Status                                                                                                                                                                                                                                            | + RDWY DIMENSIONS ON BRIDGE +                 | + NBI APPRAISAL RATINGS +                              |  |  |  |
| Bridge Plan Location ) - NO PLAN                                                                                                                                                                                                                               |                                               | Structure Evaluation 4                                 |  |  |  |
| Date Opened to Traffic                                                                                                                                                                                                                                         | If Divided NB-EB SB-WB                        |                                                        |  |  |  |
| On - Off System 1 - ON                                                                                                                                                                                                                                         | Roadway Width 24.00 ft. ft.                   | Deck Geometry N Underclearances N                      |  |  |  |
| Legislative District 05A                                                                                                                                                                                                                                       | Vertical Clearance ft. ft.                    |                                                        |  |  |  |
| Potential ABC 2 - N/A                                                                                                                                                                                                                                          | Max. Vert. Clear. ft. ft.                     | Waterway Adequacy 9 Approach Alignment 8               |  |  |  |
| + STRUCTURE +                                                                                                                                                                                                                                                  | Horizontal Clear. ft. ft.                     | Approach Aligninient 6                                 |  |  |  |
|                                                                                                                                                                                                                                                                | Lateral Clearance ft. ft.                     | + SAFETY FEATURES +                                    |  |  |  |
| Service On 1 - Highway                                                                                                                                                                                                                                         | Appr. Surface Width 30.0 ft.                  | Bridge Railing N - NOT REQUIRED                        |  |  |  |
| Service Under 5 - Waterway                                                                                                                                                                                                                                     | Bridge Roadway Width 0.0 ft.                  | Ig                                                     |  |  |  |
| Main Span Type 1 - Concrete                                                                                                                                                                                                                                    | Median Width On Bridge ft.                    | GR Transition N - NOT REQUIRED                         |  |  |  |
| Main Span Design 13 - Box Culvert                                                                                                                                                                                                                              | + MISC. BRIDGE DATA +                         | Appr. Guardrail 0 - SUBSTANDARD                        |  |  |  |
| Main Span Detail                                                                                                                                                                                                                                               | Structure Flared 0 - No flare                 | GR Termini 0 - SUBSTANDARD                             |  |  |  |
| Appr. Span Type                                                                                                                                                                                                                                                | Parallel Structure N - No parallel structure  | + SPECIAL INSPECTIONS +                                |  |  |  |
| Appr. Span Design<br>Appr. Span Detail                                                                                                                                                                                                                         | Field Conn. ID                                | Y/N Freq Date                                          |  |  |  |
| Skew 0                                                                                                                                                                                                                                                         | Abutment N - N/A                              | Frac. Critical                                         |  |  |  |
| Culvert Type W108D                                                                                                                                                                                                                                             | Foundation N N/A                              | Underwater                                             |  |  |  |
| Barrel Length 70                                                                                                                                                                                                                                               | (Material/Type)                               | Pinned Asbly.                                          |  |  |  |
| Cantilever ID                                                                                                                                                                                                                                                  | Pier Foundation N - N/A                       | Fillied Asbiy.                                         |  |  |  |
| Cantilever ib                                                                                                                                                                                                                                                  | (Material/Type)<br>N - N/A                    |                                                        |  |  |  |
| Number of Spans                                                                                                                                                                                                                                                |                                               | + WATERWAY +                                           |  |  |  |
| MAIN: 2 APPR: 0 TOTAL:                                                                                                                                                                                                                                         | Historic Status 5 - Not eligible              |                                                        |  |  |  |
|                                                                                                                                                                                                                                                                | DAINT                                         | Drainage Area (sq. mi.)                                |  |  |  |
| Main Span Length 10.0 ft. Structure Length 22.0 ft.                                                                                                                                                                                                            | + PAINT +                                     | Waterway Opening (sf.) 120                             |  |  |  |
| •                                                                                                                                                                                                                                                              | Year Painted                                  | Navigation Control 0 - No nav. control on              |  |  |  |
| Deck Width (Out-to-Out) 0.0 ft.  Deck Material N - Not Applicable                                                                                                                                                                                              |                                               | Pier Protection                                        |  |  |  |
| Wear Surf Type 6 - Bituminous                                                                                                                                                                                                                                  | Painted Area sq. ft.                          | Nav. Clr. (ft.) Vert. 0.0 Horiz. 0.0                   |  |  |  |
| Wear Surf Install Year                                                                                                                                                                                                                                         | Primer Type Finish Type                       | Nav. Vert. Lift Bridge Clear. (ft.)                    |  |  |  |
| Wear Course/Fill Depth 5.00 ft.                                                                                                                                                                                                                                | i ilian Type                                  | MN Scour Code E - CULVERT Year                         |  |  |  |
| Deck Membrane N - Not Applicable (applies                                                                                                                                                                                                                      | + BBIDGE SIGNS -                              | + CAPACITY RATINGS +                                   |  |  |  |
| Deck Rebars N - Not Applicable (no deck)                                                                                                                                                                                                                       | + BRIDGE SIGNS +                              | Design Load 4 - H 20                                   |  |  |  |
| Deck Rebars Install Year                                                                                                                                                                                                                                       | Posted Load 0 - Not Required                  | Operating Rating 1 - H TRUCK 16.0                      |  |  |  |
|                                                                                                                                                                                                                                                                | Traffic 0 - Not Required                      | Inventory Rating 1 - H TRUCK 12.0                      |  |  |  |
| · · · · ·                                                                                                                                                                                                                                                      | Horizontal 0 - Not Required                   | Posting VEH: SEMI: DBL:                                |  |  |  |
| Roadway Area (Curb-to-Curb) sq. ft.                                                                                                                                                                                                                            | · '                                           | Rating Date 2/1/1991                                   |  |  |  |
| Sidowalk Width EOA I + 0.00 # EOB B+ 0.00 #                                                                                                                                                                                                                    | Vertical N - Not Applicable                   |                                                        |  |  |  |
| Sidewalk Width 50A. Lt 0.00 ft. 50B. Rt 0.00 ft.                                                                                                                                                                                                               | Vertical N - Not Applicable                   |                                                        |  |  |  |
| Sidewalk Width         50A. Lt         0.00         ft.         50B. Rt         0.00         ft.           Curb Height         Lt         0.00         ft.         Rt         0.00         ft.           Rail Type         Lt         NN         Rt         NN | Vertical N - Not Applicable                   | Overweight Permit Codes  A N - N/A B N - N/A C N - N/A |  |  |  |