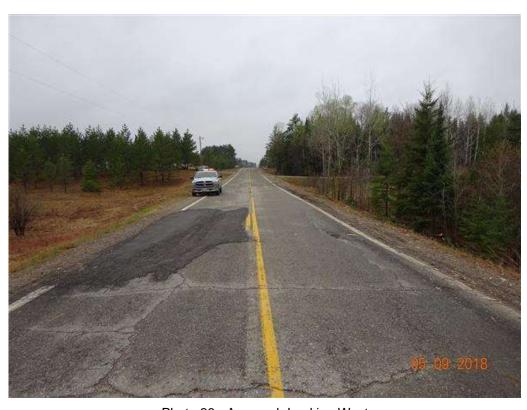

#### **Minnesota Structure Inventory Report**

**Bridge ID: 7680 CSAH 22 over STONY BROOK** Date: 05/09/2018

|                                                                                                                                                                                                                                                                | T DOADWAY ON PRIDE                            | Date: 05/09/2018                                       |  |  |  |
|----------------------------------------------------------------------------------------------------------------------------------------------------------------------------------------------------------------------------------------------------------------|-----------------------------------------------|--------------------------------------------------------|--|--|--|
| + GENERAL +                                                                                                                                                                                                                                                    | + ROADWAY ON BRIDGE +                         | + INSPECTION +                                         |  |  |  |
| Agency Br. No. 649 Crew                                                                                                                                                                                                                                        | Bridge Match ID (TIS)                         | Userkey 109                                            |  |  |  |
| District 01 Maint. Area                                                                                                                                                                                                                                        | Roadway O/U Key Route On Structure            | Structurally Deficient Y                               |  |  |  |
| County 069 - St. Louis                                                                                                                                                                                                                                         | Route Sys 04 - CSAH Number 22                 | Functionally Obsolete N                                |  |  |  |
| City                                                                                                                                                                                                                                                           | Roadway Name or Description                   | Sufficiency Rating 56.7                                |  |  |  |
| Township 69047 - MORCOM                                                                                                                                                                                                                                        | CSAH 22 Routine Inspection Date               |                                                        |  |  |  |
| <b>Desc. Loc.</b> 2.7 MI W OF JCT CSAH5                                                                                                                                                                                                                        | Level of Service 1 - MAINLINE                 | Routine Inspection Frequency 12                        |  |  |  |
| <b>Sect., Twp., Range</b> 8 - 061N - 21W                                                                                                                                                                                                                       | Roadway Type 2 - 2-way traffic                | Inspector Name Grahek, Chris                           |  |  |  |
| <b>Latitude</b> 47 ° 46 ' 39.32 "                                                                                                                                                                                                                              | Control Section (TH Only)                     | Status A - Open                                        |  |  |  |
| Longitude -93 ° 04 ' 36.00 "                                                                                                                                                                                                                                   | Reference Point                               | + NBI CONDITION RATINGS +                              |  |  |  |
| Custodian 02 - County Highway Agency                                                                                                                                                                                                                           | Detour Length 7 mi.                           | Deck N                                                 |  |  |  |
| Owner 02 - County Highway Agency                                                                                                                                                                                                                               | Lanes ON 2 UNDER 0                            | Superstructure N                                       |  |  |  |
|                                                                                                                                                                                                                                                                | ADT 430 YEAR 2008                             | Substructure N                                         |  |  |  |
| Year Built 1945                                                                                                                                                                                                                                                | HCADT ADTT %                                  | Channel 5                                              |  |  |  |
| MN Year Reconstructed                                                                                                                                                                                                                                          | Functional Class 07 - Rural - Major Collector | Culvert 4                                              |  |  |  |
| FHWA Year Reconstructed                                                                                                                                                                                                                                        |                                               |                                                        |  |  |  |
| MN Temporary Status                                                                                                                                                                                                                                            | + RDWY DIMENSIONS ON BRIDGE +                 | + NBI APPRAISAL RATINGS +                              |  |  |  |
| Bridge Plan Location ) - NO PLAN                                                                                                                                                                                                                               |                                               | Structure Evaluation 4                                 |  |  |  |
| Date Opened to Traffic                                                                                                                                                                                                                                         | If Divided NB-EB SB-WB                        |                                                        |  |  |  |
| On - Off System 1 - ON                                                                                                                                                                                                                                         | Roadway Width 24.00 ft. ft.                   | Deck Geometry N Underclearances N                      |  |  |  |
| Legislative District 05A                                                                                                                                                                                                                                       | Vertical Clearance ft. ft.                    |                                                        |  |  |  |
| Potential ABC 2 - N/A                                                                                                                                                                                                                                          | Max. Vert. Clear. ft. ft.                     | Waterway Adequacy 9 Approach Alignment 8               |  |  |  |
| + STRUCTURE +                                                                                                                                                                                                                                                  | Horizontal Clear. ft. ft.                     | Approach Aligninient 6                                 |  |  |  |
|                                                                                                                                                                                                                                                                | Lateral Clearance ft. ft.                     | + SAFETY FEATURES +                                    |  |  |  |
| Service On 1 - Highway                                                                                                                                                                                                                                         | Appr. Surface Width 30.0 ft.                  | Bridge Railing N - NOT REQUIRED                        |  |  |  |
| Service Under 5 - Waterway                                                                                                                                                                                                                                     | Bridge Roadway Width 0.0 ft.                  | Ig                                                     |  |  |  |
| Main Span Type 1 - Concrete                                                                                                                                                                                                                                    | Median Width On Bridge ft.                    | GR Transition N - NOT REQUIRED                         |  |  |  |
| Main Span Design 13 - Box Culvert                                                                                                                                                                                                                              | + MISC. BRIDGE DATA +                         | Appr. Guardrail 0 - SUBSTANDARD                        |  |  |  |
| Main Span Detail                                                                                                                                                                                                                                               | Structure Flared 0 - No flare                 | GR Termini 0 - SUBSTANDARD                             |  |  |  |
| Appr. Span Type                                                                                                                                                                                                                                                | Parallel Structure N - No parallel structure  | + SPECIAL INSPECTIONS +                                |  |  |  |
| Appr. Span Design<br>Appr. Span Detail                                                                                                                                                                                                                         | Field Conn. ID                                | Y/N Freq Date                                          |  |  |  |
| Skew 0                                                                                                                                                                                                                                                         | Abutment N - N/A                              | Frac. Critical                                         |  |  |  |
| Culvert Type W108D                                                                                                                                                                                                                                             | Foundation N N/A                              | Underwater                                             |  |  |  |
| Barrel Length 70                                                                                                                                                                                                                                               | (Material/Type)                               | Pinned Asbly.                                          |  |  |  |
| Cantilever ID                                                                                                                                                                                                                                                  | Pier Foundation N - N/A                       | Fillied Asbiy.                                         |  |  |  |
| Cantilever ib                                                                                                                                                                                                                                                  | (Material/Type)<br>N - N/A                    |                                                        |  |  |  |
| Number of Spans                                                                                                                                                                                                                                                |                                               | + WATERWAY +                                           |  |  |  |
| MAIN: 2 APPR: 0 TOTAL:                                                                                                                                                                                                                                         | Historic Status 5 - Not eligible              |                                                        |  |  |  |
|                                                                                                                                                                                                                                                                | DAINT                                         | Drainage Area (sq. mi.)                                |  |  |  |
| Main Span Length 10.0 ft. Structure Length 22.0 ft.                                                                                                                                                                                                            | + PAINT +                                     | Waterway Opening (sf.) 120                             |  |  |  |
| •                                                                                                                                                                                                                                                              | Year Painted                                  | Navigation Control 0 - No nav. control on              |  |  |  |
| Deck Width (Out-to-Out) 0.0 ft.  Deck Material N - Not Applicable                                                                                                                                                                                              |                                               | Pier Protection                                        |  |  |  |
| Wear Surf Type 6 - Bituminous                                                                                                                                                                                                                                  | Painted Area sq. ft.                          | Nav. Clr. (ft.) Vert. 0.0 Horiz. 0.0                   |  |  |  |
| Wear Surf Install Year                                                                                                                                                                                                                                         | Primer Type Finish Type                       | Nav. Vert. Lift Bridge Clear. (ft.)                    |  |  |  |
| Wear Course/Fill Depth 5.00 ft.                                                                                                                                                                                                                                | i ilian Type                                  | MN Scour Code E - CULVERT Year                         |  |  |  |
| Deck Membrane N - Not Applicable (applies                                                                                                                                                                                                                      | + BBIDGE SIGNS -                              | + CAPACITY RATINGS +                                   |  |  |  |
| Deck Rebars N - Not Applicable (no deck)                                                                                                                                                                                                                       | + BRIDGE SIGNS +                              | Design Load 4 - H 20                                   |  |  |  |
| Deck Rebars Install Year                                                                                                                                                                                                                                       | Posted Load 0 - Not Required                  | Operating Rating 1 - H TRUCK 16.0                      |  |  |  |
|                                                                                                                                                                                                                                                                | Traffic 0 - Not Required                      | Inventory Rating 1 - H TRUCK 12.0                      |  |  |  |
| · · · · ·                                                                                                                                                                                                                                                      | Horizontal 0 - Not Required                   | Posting VEH: SEMI: DBL:                                |  |  |  |
| Roadway Area (Curb-to-Curb) sq. ft.                                                                                                                                                                                                                            | · '                                           | Rating Date 2/1/1991                                   |  |  |  |
| Sidowalk Width EOA I + 0.00 # EOB B+ 0.00 #                                                                                                                                                                                                                    | Vertical N - Not Applicable                   |                                                        |  |  |  |
| Sidewalk Width 50A. Lt 0.00 ft. 50B. Rt 0.00 ft.                                                                                                                                                                                                               | Vertical N - Not Applicable                   |                                                        |  |  |  |
| Sidewalk Width         50A. Lt         0.00         ft.         50B. Rt         0.00         ft.           Curb Height         Lt         0.00         ft.         Rt         0.00         ft.           Rail Type         Lt         NN         Rt         NN | Vertical N - Not Applicable                   | Overweight Permit Codes  A N - N/A B N - N/A C N - N/A |  |  |  |