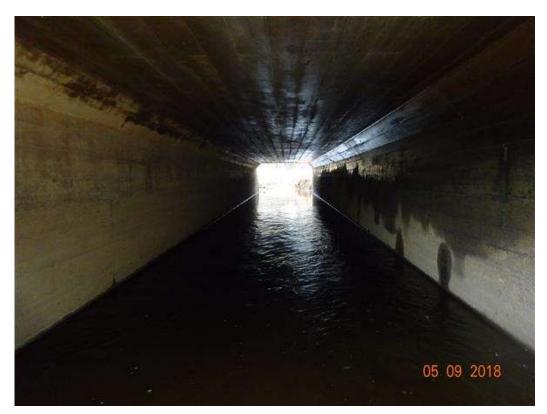

#### **Minnesota Structure Inventory Report**

**Bridge ID: 7680 CSAH 22 over STONY BROOK** Date: 05/09/2018

|                                                                                                                                                                                                                                                                | T DOADWAY ON PRIDE                            | Date: 05/09/2018                                       |  |  |  |
|----------------------------------------------------------------------------------------------------------------------------------------------------------------------------------------------------------------------------------------------------------------|-----------------------------------------------|--------------------------------------------------------|--|--|--|
| + GENERAL +                                                                                                                                                                                                                                                    | + ROADWAY ON BRIDGE +                         | + INSPECTION +                                         |  |  |  |
| Agency Br. No. 649 Crew                                                                                                                                                                                                                                        | Bridge Match ID (TIS)                         | Userkey 109                                            |  |  |  |
| District 01 Maint. Area                                                                                                                                                                                                                                        | Roadway O/U Key Route On Structure            | Structurally Deficient Y                               |  |  |  |
| County 069 - St. Louis                                                                                                                                                                                                                                         | Route Sys 04 - CSAH Number 22                 | Functionally Obsolete N                                |  |  |  |
| City                                                                                                                                                                                                                                                           | Roadway Name or Description                   | Sufficiency Rating 56.7                                |  |  |  |
| Township 69047 - MORCOM                                                                                                                                                                                                                                        | CSAH 22 Routine Inspection Date               |                                                        |  |  |  |
| <b>Desc. Loc.</b> 2.7 MI W OF JCT CSAH5                                                                                                                                                                                                                        | Level of Service 1 - MAINLINE                 | Routine Inspection Frequency 12                        |  |  |  |
| <b>Sect., Twp., Range</b> 8 - 061N - 21W                                                                                                                                                                                                                       | Roadway Type 2 - 2-way traffic                | Inspector Name Grahek, Chris                           |  |  |  |
| <b>Latitude</b> 47 ° 46 ' 39.32 "                                                                                                                                                                                                                              | Control Section (TH Only)                     | Status A - Open                                        |  |  |  |
| Longitude -93 ° 04 ' 36.00 "                                                                                                                                                                                                                                   | Reference Point                               | + NBI CONDITION RATINGS +                              |  |  |  |
| Custodian 02 - County Highway Agency                                                                                                                                                                                                                           | Detour Length 7 mi.                           | Deck N                                                 |  |  |  |
| Owner 02 - County Highway Agency                                                                                                                                                                                                                               | Lanes ON 2 UNDER 0                            | Superstructure N                                       |  |  |  |
|                                                                                                                                                                                                                                                                | ADT 430 YEAR 2008                             | Substructure N                                         |  |  |  |
| Year Built 1945                                                                                                                                                                                                                                                | HCADT ADTT %                                  | Channel 5                                              |  |  |  |
| MN Year Reconstructed                                                                                                                                                                                                                                          | Functional Class 07 - Rural - Major Collector | Culvert 4                                              |  |  |  |
| FHWA Year Reconstructed                                                                                                                                                                                                                                        |                                               |                                                        |  |  |  |
| MN Temporary Status                                                                                                                                                                                                                                            | + RDWY DIMENSIONS ON BRIDGE +                 | + NBI APPRAISAL RATINGS +                              |  |  |  |
| Bridge Plan Location ) - NO PLAN                                                                                                                                                                                                                               |                                               | Structure Evaluation 4                                 |  |  |  |
| Date Opened to Traffic                                                                                                                                                                                                                                         | If Divided NB-EB SB-WB                        |                                                        |  |  |  |
| On - Off System 1 - ON                                                                                                                                                                                                                                         | Roadway Width 24.00 ft. ft.                   | Deck Geometry N Underclearances N                      |  |  |  |
| Legislative District 05A                                                                                                                                                                                                                                       | Vertical Clearance ft. ft.                    |                                                        |  |  |  |
| Potential ABC 2 - N/A                                                                                                                                                                                                                                          | Max. Vert. Clear. ft. ft.                     | Waterway Adequacy 9 Approach Alignment 8               |  |  |  |
| + STRUCTURE +                                                                                                                                                                                                                                                  | Horizontal Clear. ft. ft.                     | Approach Aligninient 6                                 |  |  |  |
|                                                                                                                                                                                                                                                                | Lateral Clearance ft. ft.                     | + SAFETY FEATURES +                                    |  |  |  |
| Service On 1 - Highway                                                                                                                                                                                                                                         | Appr. Surface Width 30.0 ft.                  | Bridge Railing N - NOT REQUIRED                        |  |  |  |
| Service Under 5 - Waterway                                                                                                                                                                                                                                     | Bridge Roadway Width 0.0 ft.                  | Ig                                                     |  |  |  |
| Main Span Type 1 - Concrete                                                                                                                                                                                                                                    | Median Width On Bridge ft.                    | GR Transition N - NOT REQUIRED                         |  |  |  |
| Main Span Design 13 - Box Culvert                                                                                                                                                                                                                              | + MISC. BRIDGE DATA +                         | Appr. Guardrail 0 - SUBSTANDARD                        |  |  |  |
| Main Span Detail                                                                                                                                                                                                                                               | Structure Flared 0 - No flare                 | GR Termini 0 - SUBSTANDARD                             |  |  |  |
| Appr. Span Type                                                                                                                                                                                                                                                | Parallel Structure N - No parallel structure  | + SPECIAL INSPECTIONS +                                |  |  |  |
| Appr. Span Design<br>Appr. Span Detail                                                                                                                                                                                                                         | Field Conn. ID                                | Y/N Freq Date                                          |  |  |  |
| Skew 0                                                                                                                                                                                                                                                         | Abutment N - N/A                              | Frac. Critical                                         |  |  |  |
| Culvert Type W108D                                                                                                                                                                                                                                             | Foundation N N/A                              | Underwater                                             |  |  |  |
| Barrel Length 70                                                                                                                                                                                                                                               | (Material/Type)                               | Pinned Asbly.                                          |  |  |  |
| Cantilever ID                                                                                                                                                                                                                                                  | Pier Foundation N - N/A                       | Fillied Asbiy.                                         |  |  |  |
| Cantilever ib                                                                                                                                                                                                                                                  | (Material/Type)<br>N - N/A                    |                                                        |  |  |  |
| Number of Spans                                                                                                                                                                                                                                                |                                               | + WATERWAY +                                           |  |  |  |
| MAIN: 2 APPR: 0 TOTAL:                                                                                                                                                                                                                                         | Historic Status 5 - Not eligible              |                                                        |  |  |  |
|                                                                                                                                                                                                                                                                | DAINT                                         | Drainage Area (sq. mi.)                                |  |  |  |
| Main Span Length 10.0 ft. Structure Length 22.0 ft.                                                                                                                                                                                                            | + PAINT +                                     | Waterway Opening (sf.) 120                             |  |  |  |
| •                                                                                                                                                                                                                                                              | Year Painted                                  | Navigation Control 0 - No nav. control on              |  |  |  |
| Deck Width (Out-to-Out) 0.0 ft.  Deck Material N - Not Applicable                                                                                                                                                                                              |                                               | Pier Protection                                        |  |  |  |
| Wear Surf Type 6 - Bituminous                                                                                                                                                                                                                                  | Painted Area sq. ft.                          | Nav. Clr. (ft.) Vert. 0.0 Horiz. 0.0                   |  |  |  |
| Wear Surf Install Year                                                                                                                                                                                                                                         | Primer Type Finish Type                       | Nav. Vert. Lift Bridge Clear. (ft.)                    |  |  |  |
| Wear Course/Fill Depth 5.00 ft.                                                                                                                                                                                                                                | i ilian Type                                  | MN Scour Code E - CULVERT Year                         |  |  |  |
| Deck Membrane N - Not Applicable (applies                                                                                                                                                                                                                      | + BBIDGE SIGNS -                              | + CAPACITY RATINGS +                                   |  |  |  |
| Deck Rebars N - Not Applicable (no deck)                                                                                                                                                                                                                       | + BRIDGE SIGNS +                              | Design Load 4 - H 20                                   |  |  |  |
| Deck Rebars Install Year                                                                                                                                                                                                                                       | Posted Load 0 - Not Required                  | Operating Rating 1 - H TRUCK 16.0                      |  |  |  |
|                                                                                                                                                                                                                                                                | Traffic 0 - Not Required                      | Inventory Rating 1 - H TRUCK 12.0                      |  |  |  |
| · · · · ·                                                                                                                                                                                                                                                      | Horizontal 0 - Not Required                   | Posting VEH: SEMI: DBL:                                |  |  |  |
| Roadway Area (Curb-to-Curb) sq. ft.                                                                                                                                                                                                                            | · '                                           | Rating Date 2/1/1991                                   |  |  |  |
| Sidowalk Width EOA I + 0.00 # EOB B+ 0.00 #                                                                                                                                                                                                                    | Vertical N - Not Applicable                   |                                                        |  |  |  |
| Sidewalk Width 50A. Lt 0.00 ft. 50B. Rt 0.00 ft.                                                                                                                                                                                                               | Vertical N - Not Applicable                   |                                                        |  |  |  |
| Sidewalk Width         50A. Lt         0.00         ft.         50B. Rt         0.00         ft.           Curb Height         Lt         0.00         ft.         Rt         0.00         ft.           Rail Type         Lt         NN         Rt         NN | Vertical N - Not Applicable                   | Overweight Permit Codes  A N - N/A B N - N/A C N - N/A |  |  |  |