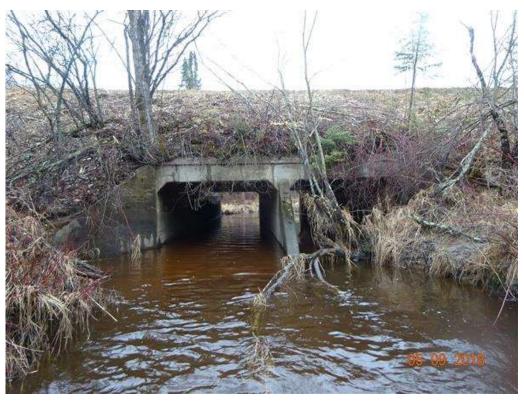

#### **Minnesota Structure Inventory Report**

**Bridge ID: 7680 CSAH 22 over STONY BROOK** Date: 05/09/2018

|                                                                                                                                                                                                                                                                | T DOADWAY ON PRIDE                            | Date: 05/09/2018                                       |  |  |  |
|----------------------------------------------------------------------------------------------------------------------------------------------------------------------------------------------------------------------------------------------------------------|-----------------------------------------------|--------------------------------------------------------|--|--|--|
| + GENERAL +                                                                                                                                                                                                                                                    | + ROADWAY ON BRIDGE +                         | + INSPECTION +                                         |  |  |  |
| Agency Br. No. 649 Crew                                                                                                                                                                                                                                        | Bridge Match ID (TIS)                         | Userkey 109                                            |  |  |  |
| District 01 Maint. Area                                                                                                                                                                                                                                        | Roadway O/U Key Route On Structure            | Structurally Deficient Y                               |  |  |  |
| County 069 - St. Louis                                                                                                                                                                                                                                         | Route Sys 04 - CSAH Number 22                 | Functionally Obsolete N                                |  |  |  |
| City                                                                                                                                                                                                                                                           | Roadway Name or Description                   | Sufficiency Rating 56.7                                |  |  |  |
| Township 69047 - MORCOM                                                                                                                                                                                                                                        | CSAH 22 Routine Inspection Date               |                                                        |  |  |  |
| <b>Desc. Loc.</b> 2.7 MI W OF JCT CSAH5                                                                                                                                                                                                                        | Level of Service 1 - MAINLINE                 | Routine Inspection Frequency 12                        |  |  |  |
| <b>Sect., Twp., Range</b> 8 - 061N - 21W                                                                                                                                                                                                                       | Roadway Type 2 - 2-way traffic                | Inspector Name Grahek, Chris                           |  |  |  |
| <b>Latitude</b> 47 ° 46 ' 39.32 "                                                                                                                                                                                                                              | Control Section (TH Only)                     | Status A - Open                                        |  |  |  |
| Longitude -93 ° 04 ' 36.00 "                                                                                                                                                                                                                                   | Reference Point                               | + NBI CONDITION RATINGS +                              |  |  |  |
| Custodian 02 - County Highway Agency                                                                                                                                                                                                                           | Detour Length 7 mi.                           | Deck N                                                 |  |  |  |
| Owner 02 - County Highway Agency                                                                                                                                                                                                                               | Lanes ON 2 UNDER 0                            | Superstructure N                                       |  |  |  |
|                                                                                                                                                                                                                                                                | ADT 430 YEAR 2008                             | Substructure N                                         |  |  |  |
| Year Built 1945                                                                                                                                                                                                                                                | HCADT ADTT %                                  | Channel 5                                              |  |  |  |
| MN Year Reconstructed                                                                                                                                                                                                                                          | Functional Class 07 - Rural - Major Collector | Culvert 4                                              |  |  |  |
| FHWA Year Reconstructed                                                                                                                                                                                                                                        |                                               |                                                        |  |  |  |
| MN Temporary Status                                                                                                                                                                                                                                            | + RDWY DIMENSIONS ON BRIDGE +                 | + NBI APPRAISAL RATINGS +                              |  |  |  |
| Bridge Plan Location ) - NO PLAN                                                                                                                                                                                                                               |                                               | Structure Evaluation 4                                 |  |  |  |
| Date Opened to Traffic                                                                                                                                                                                                                                         | If Divided NB-EB SB-WB                        |                                                        |  |  |  |
| On - Off System 1 - ON                                                                                                                                                                                                                                         | Roadway Width 24.00 ft. ft.                   | Deck Geometry N Underclearances N                      |  |  |  |
| Legislative District 05A                                                                                                                                                                                                                                       | Vertical Clearance ft. ft.                    |                                                        |  |  |  |
| Potential ABC 2 - N/A                                                                                                                                                                                                                                          | Max. Vert. Clear. ft. ft.                     | Waterway Adequacy 9 Approach Alignment 8               |  |  |  |
| + STRUCTURE +                                                                                                                                                                                                                                                  | Horizontal Clear. ft. ft.                     | Approach Aligninient 6                                 |  |  |  |
|                                                                                                                                                                                                                                                                | Lateral Clearance ft. ft.                     | + SAFETY FEATURES +                                    |  |  |  |
| Service On 1 - Highway                                                                                                                                                                                                                                         | Appr. Surface Width 30.0 ft.                  | Bridge Railing N - NOT REQUIRED                        |  |  |  |
| Service Under 5 - Waterway                                                                                                                                                                                                                                     | Bridge Roadway Width 0.0 ft.                  | Ig                                                     |  |  |  |
| Main Span Type 1 - Concrete                                                                                                                                                                                                                                    | Median Width On Bridge ft.                    | GR Transition N - NOT REQUIRED                         |  |  |  |
| Main Span Design 13 - Box Culvert                                                                                                                                                                                                                              | + MISC. BRIDGE DATA +                         | Appr. Guardrail 0 - SUBSTANDARD                        |  |  |  |
| Main Span Detail                                                                                                                                                                                                                                               | Structure Flared 0 - No flare                 | GR Termini 0 - SUBSTANDARD                             |  |  |  |
| Appr. Span Type                                                                                                                                                                                                                                                | Parallel Structure N - No parallel structure  | + SPECIAL INSPECTIONS +                                |  |  |  |
| Appr. Span Design<br>Appr. Span Detail                                                                                                                                                                                                                         | Field Conn. ID                                | Y/N Freq Date                                          |  |  |  |
| Skew 0                                                                                                                                                                                                                                                         | Abutment N - N/A                              | Frac. Critical                                         |  |  |  |
| Culvert Type W108D                                                                                                                                                                                                                                             | Foundation N N/A                              | Underwater                                             |  |  |  |
| Barrel Length 70                                                                                                                                                                                                                                               | (Material/Type)                               | Pinned Asbly.                                          |  |  |  |
| Cantilever ID                                                                                                                                                                                                                                                  | Pier Foundation N - N/A                       | Fillied Asbiy.                                         |  |  |  |
| Cantilever ib                                                                                                                                                                                                                                                  | (Material/Type)<br>N - N/A                    |                                                        |  |  |  |
| Number of Spans                                                                                                                                                                                                                                                |                                               | + WATERWAY +                                           |  |  |  |
| MAIN: 2 APPR: 0 TOTAL:                                                                                                                                                                                                                                         | Historic Status 5 - Not eligible              |                                                        |  |  |  |
|                                                                                                                                                                                                                                                                | DAINT                                         | Drainage Area (sq. mi.)                                |  |  |  |
| Main Span Length 10.0 ft. Structure Length 22.0 ft.                                                                                                                                                                                                            | + PAINT +                                     | Waterway Opening (sf.) 120                             |  |  |  |
| •                                                                                                                                                                                                                                                              | Year Painted                                  | Navigation Control 0 - No nav. control on              |  |  |  |
| Deck Width (Out-to-Out) 0.0 ft.  Deck Material N - Not Applicable                                                                                                                                                                                              |                                               | Pier Protection                                        |  |  |  |
| Wear Surf Type 6 - Bituminous                                                                                                                                                                                                                                  | Painted Area sq. ft.                          | Nav. Clr. (ft.) Vert. 0.0 Horiz. 0.0                   |  |  |  |
| Wear Surf Install Year                                                                                                                                                                                                                                         | Primer Type Finish Type                       | Nav. Vert. Lift Bridge Clear. (ft.)                    |  |  |  |
| Wear Course/Fill Depth 5.00 ft.                                                                                                                                                                                                                                | i ilian Type                                  | MN Scour Code E - CULVERT Year                         |  |  |  |
| Deck Membrane N - Not Applicable (applies                                                                                                                                                                                                                      | + BBIDGE SIGNS -                              | + CAPACITY RATINGS +                                   |  |  |  |
| Deck Rebars N - Not Applicable (no deck)                                                                                                                                                                                                                       | + BRIDGE SIGNS +                              | Design Load 4 - H 20                                   |  |  |  |
| Deck Rebars Install Year                                                                                                                                                                                                                                       | Posted Load 0 - Not Required                  | Operating Rating 1 - H TRUCK 16.0                      |  |  |  |
|                                                                                                                                                                                                                                                                | Traffic 0 - Not Required                      | Inventory Rating 1 - H TRUCK 12.0                      |  |  |  |
| · · · · ·                                                                                                                                                                                                                                                      | Horizontal 0 - Not Required                   | Posting VEH: SEMI: DBL:                                |  |  |  |
| Roadway Area (Curb-to-Curb) sq. ft.                                                                                                                                                                                                                            | · '                                           | Rating Date 2/1/1991                                   |  |  |  |
| Sidowalk Width EOA I + 0.00 # EOB B+ 0.00 #                                                                                                                                                                                                                    | Vertical N - Not Applicable                   |                                                        |  |  |  |
| Sidewalk Width 50A. Lt 0.00 ft. 50B. Rt 0.00 ft.                                                                                                                                                                                                               | Vertical N - Not Applicable                   |                                                        |  |  |  |
| Sidewalk Width         50A. Lt         0.00         ft.         50B. Rt         0.00         ft.           Curb Height         Lt         0.00         ft.         Rt         0.00         ft.           Rail Type         Lt         NN         Rt         NN | Vertical N - Not Applicable                   | Overweight Permit Codes  A N - N/A B N - N/A C N - N/A |  |  |  |