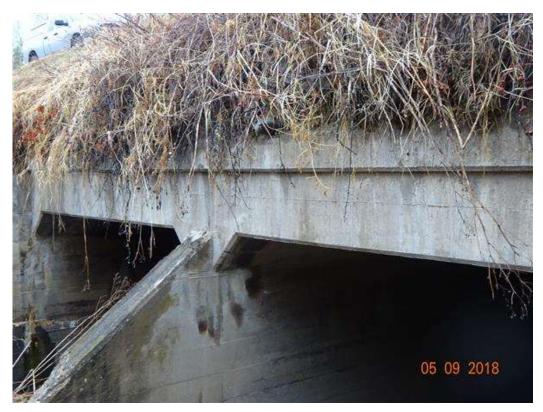

#### **Minnesota Structure Inventory Report**

**Bridge ID: 7680 CSAH 22 over STONY BROOK** Date: 05/09/2018

|                                                                                                                                                                                                                                                                | T DOADWAY ON PRIDE                            | Date: 05/09/2018                                       |  |  |  |
|----------------------------------------------------------------------------------------------------------------------------------------------------------------------------------------------------------------------------------------------------------------|-----------------------------------------------|--------------------------------------------------------|--|--|--|
| + GENERAL +                                                                                                                                                                                                                                                    | + ROADWAY ON BRIDGE +                         | + INSPECTION +                                         |  |  |  |
| Agency Br. No. 649 Crew                                                                                                                                                                                                                                        | Bridge Match ID (TIS)                         | Userkey 109                                            |  |  |  |
| District 01 Maint. Area                                                                                                                                                                                                                                        | Roadway O/U Key Route On Structure            | Structurally Deficient Y                               |  |  |  |
| County 069 - St. Louis                                                                                                                                                                                                                                         | Route Sys 04 - CSAH Number 22                 | Functionally Obsolete N                                |  |  |  |
| City                                                                                                                                                                                                                                                           | Roadway Name or Description                   | Sufficiency Rating 56.7                                |  |  |  |
| Township 69047 - MORCOM                                                                                                                                                                                                                                        | CSAH 22 Routine Inspection Date               |                                                        |  |  |  |
| <b>Desc. Loc.</b> 2.7 MI W OF JCT CSAH5                                                                                                                                                                                                                        | Level of Service 1 - MAINLINE                 | Routine Inspection Frequency 12                        |  |  |  |
| <b>Sect., Twp., Range</b> 8 - 061N - 21W                                                                                                                                                                                                                       | Roadway Type 2 - 2-way traffic                | Inspector Name Grahek, Chris                           |  |  |  |
| <b>Latitude</b> 47 ° 46 ' 39.32 "                                                                                                                                                                                                                              | Control Section (TH Only)                     | Status A - Open                                        |  |  |  |
| Longitude -93 ° 04 ' 36.00 "                                                                                                                                                                                                                                   | Reference Point                               | + NBI CONDITION RATINGS +                              |  |  |  |
| Custodian 02 - County Highway Agency                                                                                                                                                                                                                           | Detour Length 7 mi.                           | Deck N                                                 |  |  |  |
| Owner 02 - County Highway Agency                                                                                                                                                                                                                               | Lanes ON 2 UNDER 0                            | Superstructure N                                       |  |  |  |
|                                                                                                                                                                                                                                                                | ADT 430 YEAR 2008                             | Substructure N                                         |  |  |  |
| Year Built 1945                                                                                                                                                                                                                                                | HCADT ADTT %                                  | Channel 5                                              |  |  |  |
| MN Year Reconstructed                                                                                                                                                                                                                                          | Functional Class 07 - Rural - Major Collector | Culvert 4                                              |  |  |  |
| FHWA Year Reconstructed                                                                                                                                                                                                                                        |                                               |                                                        |  |  |  |
| MN Temporary Status                                                                                                                                                                                                                                            | + RDWY DIMENSIONS ON BRIDGE +                 | + NBI APPRAISAL RATINGS +                              |  |  |  |
| Bridge Plan Location ) - NO PLAN                                                                                                                                                                                                                               |                                               | Structure Evaluation 4                                 |  |  |  |
| Date Opened to Traffic                                                                                                                                                                                                                                         | If Divided NB-EB SB-WB                        |                                                        |  |  |  |
| On - Off System 1 - ON                                                                                                                                                                                                                                         | Roadway Width 24.00 ft. ft.                   | Deck Geometry N Underclearances N                      |  |  |  |
| Legislative District 05A                                                                                                                                                                                                                                       | Vertical Clearance ft. ft.                    |                                                        |  |  |  |
| Potential ABC 2 - N/A                                                                                                                                                                                                                                          | Max. Vert. Clear. ft. ft.                     | Waterway Adequacy 9 Approach Alignment 8               |  |  |  |
| + STRUCTURE +                                                                                                                                                                                                                                                  | Horizontal Clear. ft. ft.                     | Approach Aligninient 6                                 |  |  |  |
|                                                                                                                                                                                                                                                                | Lateral Clearance ft. ft.                     | + SAFETY FEATURES +                                    |  |  |  |
| Service On 1 - Highway                                                                                                                                                                                                                                         | Appr. Surface Width 30.0 ft.                  | Bridge Railing N - NOT REQUIRED                        |  |  |  |
| Service Under 5 - Waterway                                                                                                                                                                                                                                     | Bridge Roadway Width 0.0 ft.                  | Ig                                                     |  |  |  |
| Main Span Type 1 - Concrete                                                                                                                                                                                                                                    | Median Width On Bridge ft.                    | GR Transition N - NOT REQUIRED                         |  |  |  |
| Main Span Design 13 - Box Culvert                                                                                                                                                                                                                              | + MISC. BRIDGE DATA +                         | Appr. Guardrail 0 - SUBSTANDARD                        |  |  |  |
| Main Span Detail                                                                                                                                                                                                                                               | Structure Flared 0 - No flare                 | GR Termini 0 - SUBSTANDARD                             |  |  |  |
| Appr. Span Type                                                                                                                                                                                                                                                | Parallel Structure N - No parallel structure  | + SPECIAL INSPECTIONS +                                |  |  |  |
| Appr. Span Design<br>Appr. Span Detail                                                                                                                                                                                                                         | Field Conn. ID                                | Y/N Freq Date                                          |  |  |  |
| Skew 0                                                                                                                                                                                                                                                         | Abutment N - N/A                              | Frac. Critical                                         |  |  |  |
| Culvert Type W108D                                                                                                                                                                                                                                             | Foundation N N/A                              | Underwater                                             |  |  |  |
| Barrel Length 70                                                                                                                                                                                                                                               | (Material/Type)                               | Pinned Asbly.                                          |  |  |  |
| Cantilever ID                                                                                                                                                                                                                                                  | Pier Foundation N - N/A                       | Fillied Asbiy.                                         |  |  |  |
| Cantilever ib                                                                                                                                                                                                                                                  | (Material/Type)<br>N - N/A                    |                                                        |  |  |  |
| Number of Spans                                                                                                                                                                                                                                                |                                               | + WATERWAY +                                           |  |  |  |
| MAIN: 2 APPR: 0 TOTAL:                                                                                                                                                                                                                                         | Historic Status 5 - Not eligible              |                                                        |  |  |  |
|                                                                                                                                                                                                                                                                | DAINT                                         | Drainage Area (sq. mi.)                                |  |  |  |
| Main Span Length 10.0 ft. Structure Length 22.0 ft.                                                                                                                                                                                                            | + PAINT +                                     | Waterway Opening (sf.) 120                             |  |  |  |
| •                                                                                                                                                                                                                                                              | Year Painted                                  | Navigation Control 0 - No nav. control on              |  |  |  |
| Deck Width (Out-to-Out) 0.0 ft.  Deck Material N - Not Applicable                                                                                                                                                                                              |                                               | Pier Protection                                        |  |  |  |
| Wear Surf Type 6 - Bituminous                                                                                                                                                                                                                                  | Painted Area sq. ft.                          | Nav. Clr. (ft.) Vert. 0.0 Horiz. 0.0                   |  |  |  |
| Wear Surf Install Year                                                                                                                                                                                                                                         | Primer Type Finish Type                       | Nav. Vert. Lift Bridge Clear. (ft.)                    |  |  |  |
| Wear Course/Fill Depth 5.00 ft.                                                                                                                                                                                                                                | i ilian Type                                  | MN Scour Code E - CULVERT Year                         |  |  |  |
| Deck Membrane N - Not Applicable (applies                                                                                                                                                                                                                      | + BBIDGE SIGNS -                              | + CAPACITY RATINGS +                                   |  |  |  |
| Deck Rebars N - Not Applicable (no deck)                                                                                                                                                                                                                       | + BRIDGE SIGNS +                              | Design Load 4 - H 20                                   |  |  |  |
| Deck Rebars Install Year                                                                                                                                                                                                                                       | Posted Load 0 - Not Required                  | Operating Rating 1 - H TRUCK 16.0                      |  |  |  |
|                                                                                                                                                                                                                                                                | Traffic 0 - Not Required                      | Inventory Rating 1 - H TRUCK 12.0                      |  |  |  |
| · · · · ·                                                                                                                                                                                                                                                      | Horizontal 0 - Not Required                   | Posting VEH: SEMI: DBL:                                |  |  |  |
| Roadway Area (Curb-to-Curb) sq. ft.                                                                                                                                                                                                                            | · '                                           | Rating Date 2/1/1991                                   |  |  |  |
| Sidowalk Width EOA I + 0.00 # EOB B+ 0.00 #                                                                                                                                                                                                                    | Vertical N - Not Applicable                   |                                                        |  |  |  |
| Sidewalk Width 50A. Lt 0.00 ft. 50B. Rt 0.00 ft.                                                                                                                                                                                                               | Vertical N - Not Applicable                   |                                                        |  |  |  |
| Sidewalk Width         50A. Lt         0.00         ft.         50B. Rt         0.00         ft.           Curb Height         Lt         0.00         ft.         Rt         0.00         ft.           Rail Type         Lt         NN         Rt         NN | Vertical N - Not Applicable                   | Overweight Permit Codes  A N - N/A B N - N/A C N - N/A |  |  |  |