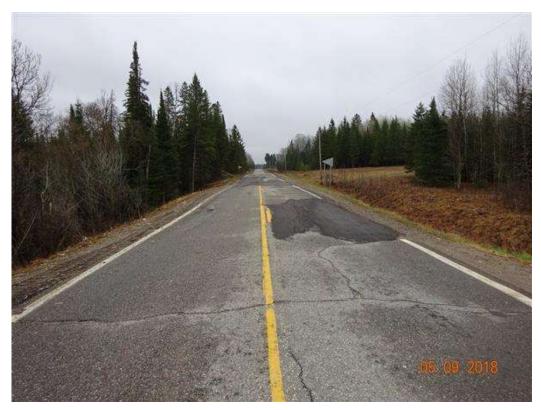

#### **Minnesota Structure Inventory Report**

**Bridge ID: 7680 CSAH 22 over STONY BROOK** Date: 05/09/2018

|                                                                                                                                                                                                                                                                | T DOADWAY ON PRIDE                            | Date: 05/09/2018                                       |  |  |  |
|----------------------------------------------------------------------------------------------------------------------------------------------------------------------------------------------------------------------------------------------------------------|-----------------------------------------------|--------------------------------------------------------|--|--|--|
| + GENERAL +                                                                                                                                                                                                                                                    | + ROADWAY ON BRIDGE +                         | + INSPECTION +                                         |  |  |  |
| Agency Br. No. 649 Crew                                                                                                                                                                                                                                        | Bridge Match ID (TIS)                         | Userkey 109                                            |  |  |  |
| District 01 Maint. Area                                                                                                                                                                                                                                        | Roadway O/U Key Route On Structure            | Structurally Deficient Y                               |  |  |  |
| County 069 - St. Louis                                                                                                                                                                                                                                         | Route Sys 04 - CSAH Number 22                 | Functionally Obsolete N                                |  |  |  |
| City                                                                                                                                                                                                                                                           | Roadway Name or Description                   | Sufficiency Rating 56.7                                |  |  |  |
| Township 69047 - MORCOM                                                                                                                                                                                                                                        | CSAH 22 Routine Inspection Date               |                                                        |  |  |  |
| <b>Desc. Loc.</b> 2.7 MI W OF JCT CSAH5                                                                                                                                                                                                                        | Level of Service 1 - MAINLINE                 | Routine Inspection Frequency 12                        |  |  |  |
| <b>Sect., Twp., Range</b> 8 - 061N - 21W                                                                                                                                                                                                                       | Roadway Type 2 - 2-way traffic                | Inspector Name Grahek, Chris                           |  |  |  |
| <b>Latitude</b> 47 ° 46 ' 39.32 "                                                                                                                                                                                                                              | Control Section (TH Only)                     | Status A - Open                                        |  |  |  |
| Longitude -93 ° 04 ' 36.00 "                                                                                                                                                                                                                                   | Reference Point                               | + NBI CONDITION RATINGS +                              |  |  |  |
| Custodian 02 - County Highway Agency                                                                                                                                                                                                                           | Detour Length 7 mi.                           | Deck N                                                 |  |  |  |
| Owner 02 - County Highway Agency                                                                                                                                                                                                                               | Lanes ON 2 UNDER 0                            | Superstructure N                                       |  |  |  |
|                                                                                                                                                                                                                                                                | ADT 430 YEAR 2008                             | Substructure N                                         |  |  |  |
| Year Built 1945                                                                                                                                                                                                                                                | HCADT ADTT %                                  | Channel 5                                              |  |  |  |
| MN Year Reconstructed                                                                                                                                                                                                                                          | Functional Class 07 - Rural - Major Collector | Culvert 4                                              |  |  |  |
| FHWA Year Reconstructed                                                                                                                                                                                                                                        |                                               |                                                        |  |  |  |
| MN Temporary Status                                                                                                                                                                                                                                            | + RDWY DIMENSIONS ON BRIDGE +                 | + NBI APPRAISAL RATINGS +                              |  |  |  |
| Bridge Plan Location ) - NO PLAN                                                                                                                                                                                                                               |                                               | Structure Evaluation 4                                 |  |  |  |
| Date Opened to Traffic                                                                                                                                                                                                                                         | If Divided NB-EB SB-WB                        |                                                        |  |  |  |
| On - Off System 1 - ON                                                                                                                                                                                                                                         | Roadway Width 24.00 ft. ft.                   | Deck Geometry N Underclearances N                      |  |  |  |
| Legislative District 05A                                                                                                                                                                                                                                       | Vertical Clearance ft. ft.                    |                                                        |  |  |  |
| Potential ABC 2 - N/A                                                                                                                                                                                                                                          | Max. Vert. Clear. ft. ft.                     | Waterway Adequacy 9 Approach Alignment 8               |  |  |  |
| + STRUCTURE +                                                                                                                                                                                                                                                  | Horizontal Clear. ft. ft.                     | Approach Aligninient 6                                 |  |  |  |
|                                                                                                                                                                                                                                                                | Lateral Clearance ft. ft.                     | + SAFETY FEATURES +                                    |  |  |  |
| Service On 1 - Highway                                                                                                                                                                                                                                         | Appr. Surface Width 30.0 ft.                  | Bridge Railing N - NOT REQUIRED                        |  |  |  |
| Service Under 5 - Waterway                                                                                                                                                                                                                                     | Bridge Roadway Width 0.0 ft.                  | Ig                                                     |  |  |  |
| Main Span Type 1 - Concrete                                                                                                                                                                                                                                    | Median Width On Bridge ft.                    | GR Transition N - NOT REQUIRED                         |  |  |  |
| Main Span Design 13 - Box Culvert                                                                                                                                                                                                                              | + MISC. BRIDGE DATA +                         | Appr. Guardrail 0 - SUBSTANDARD                        |  |  |  |
| Main Span Detail                                                                                                                                                                                                                                               | Structure Flared 0 - No flare                 | GR Termini 0 - SUBSTANDARD                             |  |  |  |
| Appr. Span Type                                                                                                                                                                                                                                                | Parallel Structure N - No parallel structure  | + SPECIAL INSPECTIONS +                                |  |  |  |
| Appr. Span Design<br>Appr. Span Detail                                                                                                                                                                                                                         | Field Conn. ID                                | Y/N Freq Date                                          |  |  |  |
| Skew 0                                                                                                                                                                                                                                                         | Abutment N - N/A                              | Frac. Critical                                         |  |  |  |
| Culvert Type W108D                                                                                                                                                                                                                                             | Foundation N N/A                              | Underwater                                             |  |  |  |
| Barrel Length 70                                                                                                                                                                                                                                               | (Material/Type)                               | Pinned Asbly.                                          |  |  |  |
| Cantilever ID                                                                                                                                                                                                                                                  | Pier Foundation N - N/A                       | Fillied Asbiy.                                         |  |  |  |
| Cantilever ib                                                                                                                                                                                                                                                  | (Material/Type)<br>N - N/A                    |                                                        |  |  |  |
| Number of Spans                                                                                                                                                                                                                                                |                                               | + WATERWAY +                                           |  |  |  |
| MAIN: 2 APPR: 0 TOTAL:                                                                                                                                                                                                                                         | Historic Status 5 - Not eligible              |                                                        |  |  |  |
|                                                                                                                                                                                                                                                                | DAINT                                         | Drainage Area (sq. mi.)                                |  |  |  |
| Main Span Length 10.0 ft. Structure Length 22.0 ft.                                                                                                                                                                                                            | + PAINT +                                     | Waterway Opening (sf.) 120                             |  |  |  |
| •                                                                                                                                                                                                                                                              | Year Painted                                  | Navigation Control 0 - No nav. control on              |  |  |  |
| Deck Width (Out-to-Out) 0.0 ft.  Deck Material N - Not Applicable                                                                                                                                                                                              |                                               | Pier Protection                                        |  |  |  |
| Wear Surf Type 6 - Bituminous                                                                                                                                                                                                                                  | Painted Area sq. ft.                          | Nav. Clr. (ft.) Vert. 0.0 Horiz. 0.0                   |  |  |  |
| Wear Surf Install Year                                                                                                                                                                                                                                         | Primer Type Finish Type                       | Nav. Vert. Lift Bridge Clear. (ft.)                    |  |  |  |
| Wear Course/Fill Depth 5.00 ft.                                                                                                                                                                                                                                | i ilian Type                                  | MN Scour Code E - CULVERT Year                         |  |  |  |
| Deck Membrane N - Not Applicable (applies                                                                                                                                                                                                                      | + BBIDGE SIGNS -                              | + CAPACITY RATINGS +                                   |  |  |  |
| Deck Rebars N - Not Applicable (no deck)                                                                                                                                                                                                                       | + BRIDGE SIGNS +                              | Design Load 4 - H 20                                   |  |  |  |
| Deck Rebars Install Year                                                                                                                                                                                                                                       | Posted Load 0 - Not Required                  | Operating Rating 1 - H TRUCK 16.0                      |  |  |  |
|                                                                                                                                                                                                                                                                | Traffic 0 - Not Required                      | Inventory Rating 1 - H TRUCK 12.0                      |  |  |  |
| · · · · ·                                                                                                                                                                                                                                                      | Horizontal 0 - Not Required                   | Posting VEH: SEMI: DBL:                                |  |  |  |
| Roadway Area (Curb-to-Curb) sq. ft.                                                                                                                                                                                                                            | · '                                           | Rating Date 2/1/1991                                   |  |  |  |
| Sidowalk Width EOA I + 0.00 # EOB B+ 0.00 #                                                                                                                                                                                                                    | Vertical N - Not Applicable                   |                                                        |  |  |  |
| Sidewalk Width 50A. Lt 0.00 ft. 50B. Rt 0.00 ft.                                                                                                                                                                                                               | Vertical N - Not Applicable                   |                                                        |  |  |  |
| Sidewalk Width         50A. Lt         0.00         ft.         50B. Rt         0.00         ft.           Curb Height         Lt         0.00         ft.         Rt         0.00         ft.           Rail Type         Lt         NN         Rt         NN | Vertical N - Not Applicable                   | Overweight Permit Codes  A N - N/A B N - N/A C N - N/A |  |  |  |