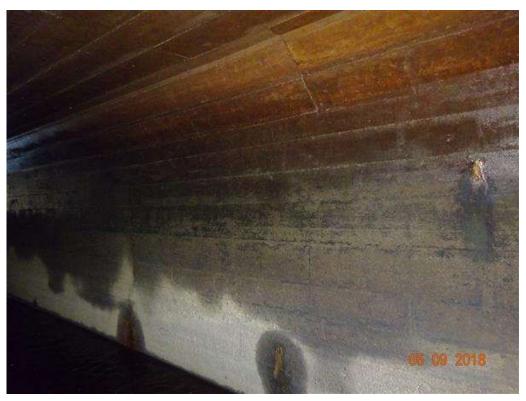

#### **Minnesota Structure Inventory Report**

**Bridge ID: 7680 CSAH 22 over STONY BROOK** Date: 05/09/2018

|                                                                                                                                                                                                                                                                | T DOADWAY ON PRIDE                            | Date: 05/09/2018                                       |  |  |  |
|----------------------------------------------------------------------------------------------------------------------------------------------------------------------------------------------------------------------------------------------------------------|-----------------------------------------------|--------------------------------------------------------|--|--|--|
| + GENERAL +                                                                                                                                                                                                                                                    | + ROADWAY ON BRIDGE +                         | + INSPECTION +                                         |  |  |  |
| Agency Br. No. 649 Crew                                                                                                                                                                                                                                        | Bridge Match ID (TIS)                         | Userkey 109                                            |  |  |  |
| District 01 Maint. Area                                                                                                                                                                                                                                        | Roadway O/U Key Route On Structure            | Structurally Deficient Y                               |  |  |  |
| County 069 - St. Louis                                                                                                                                                                                                                                         | Route Sys 04 - CSAH Number 22                 | Functionally Obsolete N                                |  |  |  |
| City                                                                                                                                                                                                                                                           | Roadway Name or Description                   | Sufficiency Rating 56.7                                |  |  |  |
| Township 69047 - MORCOM                                                                                                                                                                                                                                        | CSAH 22 Routine Inspection Date               |                                                        |  |  |  |
| <b>Desc. Loc.</b> 2.7 MI W OF JCT CSAH5                                                                                                                                                                                                                        | Level of Service 1 - MAINLINE                 | Routine Inspection Frequency 12                        |  |  |  |
| <b>Sect., Twp., Range</b> 8 - 061N - 21W                                                                                                                                                                                                                       | Roadway Type 2 - 2-way traffic                | Inspector Name Grahek, Chris                           |  |  |  |
| <b>Latitude</b> 47 ° 46 ' 39.32 "                                                                                                                                                                                                                              | Control Section (TH Only)                     | Status A - Open                                        |  |  |  |
| Longitude -93 ° 04 ' 36.00 "                                                                                                                                                                                                                                   | Reference Point                               | + NBI CONDITION RATINGS +                              |  |  |  |
| Custodian 02 - County Highway Agency                                                                                                                                                                                                                           | Detour Length 7 mi.                           | Deck N                                                 |  |  |  |
| Owner 02 - County Highway Agency                                                                                                                                                                                                                               | Lanes ON 2 UNDER 0                            | Superstructure N                                       |  |  |  |
|                                                                                                                                                                                                                                                                | ADT 430 YEAR 2008                             | Substructure N                                         |  |  |  |
| Year Built 1945                                                                                                                                                                                                                                                | HCADT ADTT %                                  | Channel 5                                              |  |  |  |
| MN Year Reconstructed                                                                                                                                                                                                                                          | Functional Class 07 - Rural - Major Collector | Culvert 4                                              |  |  |  |
| FHWA Year Reconstructed                                                                                                                                                                                                                                        |                                               |                                                        |  |  |  |
| MN Temporary Status                                                                                                                                                                                                                                            | + RDWY DIMENSIONS ON BRIDGE +                 | + NBI APPRAISAL RATINGS +                              |  |  |  |
| Bridge Plan Location ) - NO PLAN                                                                                                                                                                                                                               |                                               | Structure Evaluation 4                                 |  |  |  |
| Date Opened to Traffic                                                                                                                                                                                                                                         | If Divided NB-EB SB-WB                        |                                                        |  |  |  |
| On - Off System 1 - ON                                                                                                                                                                                                                                         | Roadway Width 24.00 ft. ft.                   | Deck Geometry N Underclearances N                      |  |  |  |
| Legislative District 05A                                                                                                                                                                                                                                       | Vertical Clearance ft. ft.                    |                                                        |  |  |  |
| Potential ABC 2 - N/A                                                                                                                                                                                                                                          | Max. Vert. Clear. ft. ft.                     | Waterway Adequacy 9 Approach Alignment 8               |  |  |  |
| + STRUCTURE +                                                                                                                                                                                                                                                  | Horizontal Clear. ft. ft.                     | Approach Aligninient 6                                 |  |  |  |
|                                                                                                                                                                                                                                                                | Lateral Clearance ft. ft.                     | + SAFETY FEATURES +                                    |  |  |  |
| Service On 1 - Highway                                                                                                                                                                                                                                         | Appr. Surface Width 30.0 ft.                  | Bridge Railing N - NOT REQUIRED                        |  |  |  |
| Service Under 5 - Waterway                                                                                                                                                                                                                                     | Bridge Roadway Width 0.0 ft.                  | Ig                                                     |  |  |  |
| Main Span Type 1 - Concrete                                                                                                                                                                                                                                    | Median Width On Bridge ft.                    | GR Transition N - NOT REQUIRED                         |  |  |  |
| Main Span Design 13 - Box Culvert                                                                                                                                                                                                                              | + MISC. BRIDGE DATA +                         | Appr. Guardrail 0 - SUBSTANDARD                        |  |  |  |
| Main Span Detail                                                                                                                                                                                                                                               | Structure Flared 0 - No flare                 | GR Termini 0 - SUBSTANDARD                             |  |  |  |
| Appr. Span Type                                                                                                                                                                                                                                                | Parallel Structure N - No parallel structure  | + SPECIAL INSPECTIONS +                                |  |  |  |
| Appr. Span Design<br>Appr. Span Detail                                                                                                                                                                                                                         | Field Conn. ID                                | Y/N Freq Date                                          |  |  |  |
| Skew 0                                                                                                                                                                                                                                                         | Abutment N - N/A                              | Frac. Critical                                         |  |  |  |
| Culvert Type W108D                                                                                                                                                                                                                                             | Foundation N N/A                              | Underwater                                             |  |  |  |
| Barrel Length 70                                                                                                                                                                                                                                               | (Material/Type)                               | Pinned Asbly.                                          |  |  |  |
| Cantilever ID                                                                                                                                                                                                                                                  | Pier Foundation N - N/A                       | Fillied Asbiy.                                         |  |  |  |
| Cantilever ib                                                                                                                                                                                                                                                  | (Material/Type)<br>N - N/A                    |                                                        |  |  |  |
| Number of Spans                                                                                                                                                                                                                                                |                                               | + WATERWAY +                                           |  |  |  |
| MAIN: 2 APPR: 0 TOTAL:                                                                                                                                                                                                                                         | Historic Status 5 - Not eligible              |                                                        |  |  |  |
|                                                                                                                                                                                                                                                                | DAINT                                         | Drainage Area (sq. mi.)                                |  |  |  |
| Main Span Length 10.0 ft. Structure Length 22.0 ft.                                                                                                                                                                                                            | + PAINT +                                     | Waterway Opening (sf.) 120                             |  |  |  |
| •                                                                                                                                                                                                                                                              | Year Painted                                  | Navigation Control 0 - No nav. control on              |  |  |  |
| Deck Width (Out-to-Out) 0.0 ft.  Deck Material N - Not Applicable                                                                                                                                                                                              |                                               | Pier Protection                                        |  |  |  |
| Wear Surf Type 6 - Bituminous                                                                                                                                                                                                                                  | Painted Area sq. ft.                          | Nav. Clr. (ft.) Vert. 0.0 Horiz. 0.0                   |  |  |  |
| Wear Surf Install Year                                                                                                                                                                                                                                         | Primer Type Finish Type                       | Nav. Vert. Lift Bridge Clear. (ft.)                    |  |  |  |
| Wear Course/Fill Depth 5.00 ft.                                                                                                                                                                                                                                | i ilian Type                                  | MN Scour Code E - CULVERT Year                         |  |  |  |
| Deck Membrane N - Not Applicable (applies                                                                                                                                                                                                                      | + BBIDGE SIGNS -                              | + CAPACITY RATINGS +                                   |  |  |  |
| Deck Rebars N - Not Applicable (no deck)                                                                                                                                                                                                                       | + BRIDGE SIGNS +                              | Design Load 4 - H 20                                   |  |  |  |
| Deck Rebars Install Year                                                                                                                                                                                                                                       | Posted Load 0 - Not Required                  | Operating Rating 1 - H TRUCK 16.0                      |  |  |  |
|                                                                                                                                                                                                                                                                | Traffic 0 - Not Required                      | Inventory Rating 1 - H TRUCK 12.0                      |  |  |  |
| · · · · ·                                                                                                                                                                                                                                                      | Horizontal 0 - Not Required                   | Posting VEH: SEMI: DBL:                                |  |  |  |
| Roadway Area (Curb-to-Curb) sq. ft.                                                                                                                                                                                                                            | · '                                           | Rating Date 2/1/1991                                   |  |  |  |
| Sidowalk Width EOA I + 0.00 # EOB B+ 0.00 #                                                                                                                                                                                                                    | Vertical N - Not Applicable                   |                                                        |  |  |  |
| Sidewalk Width 50A. Lt 0.00 ft. 50B. Rt 0.00 ft.                                                                                                                                                                                                               | Vertical N - Not Applicable                   |                                                        |  |  |  |
| Sidewalk Width         50A. Lt         0.00         ft.         50B. Rt         0.00         ft.           Curb Height         Lt         0.00         ft.         Rt         0.00         ft.           Rail Type         Lt         NN         Rt         NN | Vertical N - Not Applicable                   | Overweight Permit Codes  A N - N/A B N - N/A C N - N/A |  |  |  |