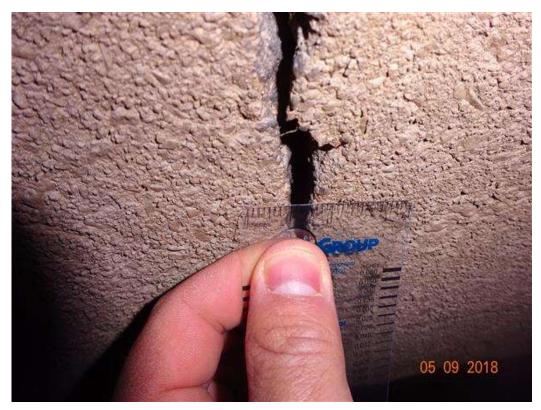

f overtopping. Channel is an unnavigable waterway.

72. Appr Roadway [2018-2013] No sight distance issues or speed reduction required.

Alignment NBI:

| Chris Grahek          | Rachel Litfin        |
|-----------------------|----------------------|
| Inspector's Signature | Reviewer's Signature |



Photo 1 - South Profile



Photo 2 - North Profile



Photo 3 - Barrel 1 Looking North



Photo 4 - Barrel 1 Looking South



Photo 5 - Barrel 1 Top



Photo 6 - Barrel 1 Wall



Photo 7 - Barrel 2 Looking North



Photo 8 - Barrel 2 Looking South



Photo 9 - Barrel 2 Top



Photo 10 - Barrel 2 Wall



Photo 11 - Barrel 2 East Wall Crack Leaching With Rust Staining



Photo 12 - Barrel Vertical Crack



Photo 13 - Barrel Vertical Crack Width 0.02in



Photo 14 - Barrel Vertical Crack 0.05in



Photo 15 - Barrel Vertical Crack 0.25in at Bottom of Wall



Photo 16 - Barrel Wall Form Tie Hole Leaching



Photo 17 - SW Wing



Photo 18 - South Middle Wing



Photo 19 - SE Wing



Photo 20 - SE Wing and Barrel Connection Failure



Photo 21 - South Headwall



Photo 22 - NW Wing



Photo 23 - North Middle Wing



Photo 24 - NE Wing



Photo 25 - Approach Looking East



Photo 26 - Approach Looking West



Photo 27 - Barrel 1 Inlet Blockage



Photo 28 - Channel Looking South



Photo 29 - Channel Looking North