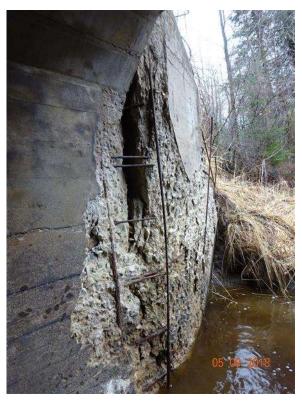

#### **Minnesota Structure Inventory Report**

**Bridge ID: 7680 CSAH 22 over STONY BROOK** Date: 05/09/2018

|                                                                                                                                                                                                                                                                | T DOADWAY ON PRIDE                            | Date: 05/09/2018                                       |  |  |  |
|----------------------------------------------------------------------------------------------------------------------------------------------------------------------------------------------------------------------------------------------------------------|-----------------------------------------------|--------------------------------------------------------|--|--|--|
| + GENERAL +                                                                                                                                                                                                                                                    | + ROADWAY ON BRIDGE +                         | + INSPECTION +                                         |  |  |  |
| Agency Br. No. 649 Crew                                                                                                                                                                                                                                        | Bridge Match ID (TIS)                         | Userkey 109                                            |  |  |  |
| District 01 Maint. Area                                                                                                                                                                                                                                        | Roadway O/U Key Route On Structure            | Structurally Deficient Y                               |  |  |  |
| County 069 - St. Louis                                                                                                                                                                                                                                         | Route Sys 04 - CSAH Number 22                 | Functionally Obsolete N                                |  |  |  |
| City                                                                                                                                                                                                                                                           | Roadway Name or Description                   | Sufficiency Rating 56.7                                |  |  |  |
| Township 69047 - MORCOM                                                                                                                                                                                                                                        | CSAH 22 Routine Inspection Date               |                                                        |  |  |  |
| <b>Desc. Loc.</b> 2.7 MI W OF JCT CSAH5                                                                                                                                                                                                                        | Level of Service 1 - MAINLINE                 | Routine Inspection Frequency 12                        |  |  |  |
| <b>Sect., Twp., Range</b> 8 - 061N - 21W                                                                                                                                                                                                                       | Roadway Type 2 - 2-way traffic                | Inspector Name Grahek, Chris                           |  |  |  |
| <b>Latitude</b> 47 ° 46 ' 39.32 "                                                                                                                                                                                                                              | Control Section (TH Only)                     | Status A - Open                                        |  |  |  |
| Longitude -93 ° 04 ' 36.00 "                                                                                                                                                                                                                                   | Reference Point                               | + NBI CONDITION RATINGS +                              |  |  |  |
| Custodian 02 - County Highway Agency                                                                                                                                                                                                                           | Detour Length 7 mi.                           | Deck N                                                 |  |  |  |
| Owner 02 - County Highway Agency                                                                                                                                                                                                                               | Lanes ON 2 UNDER 0                            | Superstructure N                                       |  |  |  |
|                                                                                                                                                                                                                                                                | ADT 430 YEAR 2008                             | Substructure N                                         |  |  |  |
| Year Built 1945                                                                                                                                                                                                                                                | HCADT ADTT %                                  | Channel 5                                              |  |  |  |
| MN Year Reconstructed                                                                                                                                                                                                                                          | Functional Class 07 - Rural - Major Collector | Culvert 4                                              |  |  |  |
| FHWA Year Reconstructed                                                                                                                                                                                                                                        |                                               |                                                        |  |  |  |
| MN Temporary Status                                                                                                                                                                                                                                            | + RDWY DIMENSIONS ON BRIDGE +                 | + NBI APPRAISAL RATINGS +                              |  |  |  |
| Bridge Plan Location ) - NO PLAN                                                                                                                                                                                                                               |                                               | Structure Evaluation 4                                 |  |  |  |
| Date Opened to Traffic                                                                                                                                                                                                                                         | If Divided NB-EB SB-WB                        |                                                        |  |  |  |
| On - Off System 1 - ON                                                                                                                                                                                                                                         | Roadway Width 24.00 ft. ft.                   | Deck Geometry N Underclearances N                      |  |  |  |
| Legislative District 05A                                                                                                                                                                                                                                       | Vertical Clearance ft. ft.                    |                                                        |  |  |  |
| Potential ABC 2 - N/A                                                                                                                                                                                                                                          | Max. Vert. Clear. ft. ft.                     | Waterway Adequacy 9 Approach Alignment 8               |  |  |  |
| + STRUCTURE +                                                                                                                                                                                                                                                  | Horizontal Clear. ft. ft.                     | Approach Aligninient 6                                 |  |  |  |
|                                                                                                                                                                                                                                                                | Lateral Clearance ft. ft.                     | + SAFETY FEATURES +                                    |  |  |  |
| Service On 1 - Highway                                                                                                                                                                                                                                         | Appr. Surface Width 30.0 ft.                  | Bridge Railing N - NOT REQUIRED                        |  |  |  |
| Service Under 5 - Waterway                                                                                                                                                                                                                                     | Bridge Roadway Width 0.0 ft.                  | Ig                                                     |  |  |  |
| Main Span Type 1 - Concrete                                                                                                                                                                                                                                    | Median Width On Bridge ft.                    | GR Transition N - NOT REQUIRED                         |  |  |  |
| Main Span Design 13 - Box Culvert                                                                                                                                                                                                                              | + MISC. BRIDGE DATA +                         | Appr. Guardrail 0 - SUBSTANDARD                        |  |  |  |
| Main Span Detail                                                                                                                                                                                                                                               | Structure Flared 0 - No flare                 | GR Termini 0 - SUBSTANDARD                             |  |  |  |
| Appr. Span Type                                                                                                                                                                                                                                                | Parallel Structure N - No parallel structure  | + SPECIAL INSPECTIONS +                                |  |  |  |
| Appr. Span Design<br>Appr. Span Detail                                                                                                                                                                                                                         | Field Conn. ID                                | Y/N Freq Date                                          |  |  |  |
| Skew 0                                                                                                                                                                                                                                                         | Abutment N - N/A                              | Frac. Critical                                         |  |  |  |
| Culvert Type W108D                                                                                                                                                                                                                                             | Foundation N N/A                              | Underwater                                             |  |  |  |
| Barrel Length 70                                                                                                                                                                                                                                               | (Material/Type)                               | Pinned Asbly.                                          |  |  |  |
| Cantilever ID                                                                                                                                                                                                                                                  | Pier Foundation N - N/A                       | Fillied Asbiy.                                         |  |  |  |
| Cantilever ib                                                                                                                                                                                                                                                  | (Material/Type)<br>N - N/A                    |                                                        |  |  |  |
| Number of Spans                                                                                                                                                                                                                                                |                                               | + WATERWAY +                                           |  |  |  |
| MAIN: 2 APPR: 0 TOTAL:                                                                                                                                                                                                                                         | Historic Status 5 - Not eligible              |                                                        |  |  |  |
|                                                                                                                                                                                                                                                                | DAINT                                         | Drainage Area (sq. mi.)                                |  |  |  |
| Main Span Length 10.0 ft. Structure Length 22.0 ft.                                                                                                                                                                                                            | + PAINT +                                     | Waterway Opening (sf.) 120                             |  |  |  |
| •                                                                                                                                                                                                                                                              | Year Painted                                  | Navigation Control 0 - No nav. control on              |  |  |  |
| Deck Width (Out-to-Out) 0.0 ft.  Deck Material N - Not Applicable                                                                                                                                                                                              |                                               | Pier Protection                                        |  |  |  |
| Wear Surf Type 6 - Bituminous                                                                                                                                                                                                                                  | Painted Area sq. ft.                          | Nav. Clr. (ft.) Vert. 0.0 Horiz. 0.0                   |  |  |  |
| Wear Surf Install Year                                                                                                                                                                                                                                         | Primer Type Finish Type                       | Nav. Vert. Lift Bridge Clear. (ft.)                    |  |  |  |
| Wear Course/Fill Depth 5.00 ft.                                                                                                                                                                                                                                | i ilian Type                                  | MN Scour Code E - CULVERT Year                         |  |  |  |
| Deck Membrane N - Not Applicable (applies                                                                                                                                                                                                                      | + BBIDGE SIGNS -                              | + CAPACITY RATINGS +                                   |  |  |  |
| Deck Rebars N - Not Applicable (no deck)                                                                                                                                                                                                                       | + BRIDGE SIGNS +                              | Design Load 4 - H 20                                   |  |  |  |
| Deck Rebars Install Year                                                                                                                                                                                                                                       | Posted Load 0 - Not Required                  | Operating Rating 1 - H TRUCK 16.0                      |  |  |  |
|                                                                                                                                                                                                                                                                | Traffic 0 - Not Required                      | Inventory Rating 1 - H TRUCK 12.0                      |  |  |  |
| · · · · ·                                                                                                                                                                                                                                                      | Horizontal 0 - Not Required                   | Posting VEH: SEMI: DBL:                                |  |  |  |
| Roadway Area (Curb-to-Curb) sq. ft.                                                                                                                                                                                                                            | · '                                           | Rating Date 2/1/1991                                   |  |  |  |
| Sidowalk Width EOA I + 0.00 # EOB B+ 0.00 #                                                                                                                                                                                                                    | Vertical N - Not Applicable                   |                                                        |  |  |  |
| Sidewalk Width 50A. Lt 0.00 ft. 50B. Rt 0.00 ft.                                                                                                                                                                                                               | Vertical N - Not Applicable                   |                                                        |  |  |  |
| Sidewalk Width         50A. Lt         0.00         ft.         50B. Rt         0.00         ft.           Curb Height         Lt         0.00         ft.         Rt         0.00         ft.           Rail Type         Lt         NN         Rt         NN | Vertical N - Not Applicable                   | Overweight Permit Codes  A N - N/A B N - N/A C N - N/A |  |  |  |