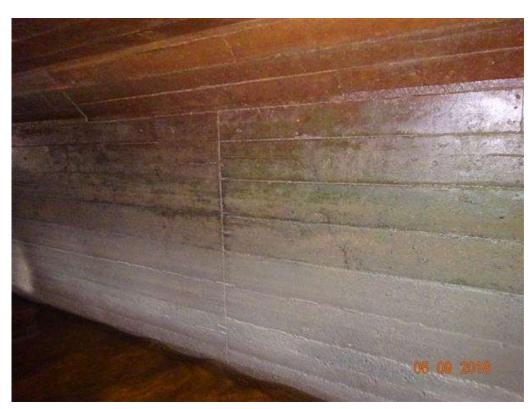

#### **Minnesota Structure Inventory Report**

**Bridge ID: 7680 CSAH 22 over STONY BROOK** Date: 05/09/2018

|                                                                                                                                                                                                                                                                | T DOADWAY ON PRIDE                            | Date: 05/09/2018                                       |  |  |  |
|----------------------------------------------------------------------------------------------------------------------------------------------------------------------------------------------------------------------------------------------------------------|-----------------------------------------------|--------------------------------------------------------|--|--|--|
| + GENERAL +                                                                                                                                                                                                                                                    | + ROADWAY ON BRIDGE +                         | + INSPECTION +                                         |  |  |  |
| Agency Br. No. 649 Crew                                                                                                                                                                                                                                        | Bridge Match ID (TIS)                         | Userkey 109                                            |  |  |  |
| District 01 Maint. Area                                                                                                                                                                                                                                        | Roadway O/U Key Route On Structure            | Structurally Deficient Y                               |  |  |  |
| County 069 - St. Louis                                                                                                                                                                                                                                         | Route Sys 04 - CSAH Number 22                 | Functionally Obsolete N                                |  |  |  |
| City                                                                                                                                                                                                                                                           | Roadway Name or Description                   | Sufficiency Rating 56.7                                |  |  |  |
| Township 69047 - MORCOM                                                                                                                                                                                                                                        | CSAH 22 Routine Inspection Date               |                                                        |  |  |  |
| <b>Desc. Loc.</b> 2.7 MI W OF JCT CSAH5                                                                                                                                                                                                                        | Level of Service 1 - MAINLINE                 | Routine Inspection Frequency 12                        |  |  |  |
| <b>Sect., Twp., Range</b> 8 - 061N - 21W                                                                                                                                                                                                                       | Roadway Type 2 - 2-way traffic                | Inspector Name Grahek, Chris                           |  |  |  |
| <b>Latitude</b> 47 ° 46 ' 39.32 "                                                                                                                                                                                                                              | Control Section (TH Only)                     | Status A - Open                                        |  |  |  |
| Longitude -93 ° 04 ' 36.00 "                                                                                                                                                                                                                                   | Reference Point                               | + NBI CONDITION RATINGS +                              |  |  |  |
| Custodian 02 - County Highway Agency                                                                                                                                                                                                                           | Detour Length 7 mi.                           | Deck N                                                 |  |  |  |
| Owner 02 - County Highway Agency                                                                                                                                                                                                                               | Lanes ON 2 UNDER 0                            | Superstructure N                                       |  |  |  |
|                                                                                                                                                                                                                                                                | ADT 430 YEAR 2008                             | Substructure N                                         |  |  |  |
| Year Built 1945                                                                                                                                                                                                                                                | HCADT ADTT %                                  | Channel 5                                              |  |  |  |
| MN Year Reconstructed                                                                                                                                                                                                                                          | Functional Class 07 - Rural - Major Collector | Culvert 4                                              |  |  |  |
| FHWA Year Reconstructed                                                                                                                                                                                                                                        |                                               |                                                        |  |  |  |
| MN Temporary Status                                                                                                                                                                                                                                            | + RDWY DIMENSIONS ON BRIDGE +                 | + NBI APPRAISAL RATINGS +                              |  |  |  |
| Bridge Plan Location ) - NO PLAN                                                                                                                                                                                                                               |                                               | Structure Evaluation 4                                 |  |  |  |
| Date Opened to Traffic                                                                                                                                                                                                                                         | If Divided NB-EB SB-WB                        |                                                        |  |  |  |
| On - Off System 1 - ON                                                                                                                                                                                                                                         | Roadway Width 24.00 ft. ft.                   | Deck Geometry N Underclearances N                      |  |  |  |
| Legislative District 05A                                                                                                                                                                                                                                       | Vertical Clearance ft. ft.                    |                                                        |  |  |  |
| Potential ABC 2 - N/A                                                                                                                                                                                                                                          | Max. Vert. Clear. ft. ft.                     | Waterway Adequacy 9 Approach Alignment 8               |  |  |  |
| + STRUCTURE +                                                                                                                                                                                                                                                  | Horizontal Clear. ft. ft.                     | Approach Aligninient 6                                 |  |  |  |
|                                                                                                                                                                                                                                                                | Lateral Clearance ft. ft.                     | + SAFETY FEATURES +                                    |  |  |  |
| Service On 1 - Highway                                                                                                                                                                                                                                         | Appr. Surface Width 30.0 ft.                  | Bridge Railing N - NOT REQUIRED                        |  |  |  |
| Service Under 5 - Waterway                                                                                                                                                                                                                                     | Bridge Roadway Width 0.0 ft.                  | Ig                                                     |  |  |  |
| Main Span Type 1 - Concrete                                                                                                                                                                                                                                    | Median Width On Bridge ft.                    | GR Transition N - NOT REQUIRED                         |  |  |  |
| Main Span Design 13 - Box Culvert                                                                                                                                                                                                                              | + MISC. BRIDGE DATA +                         | Appr. Guardrail 0 - SUBSTANDARD                        |  |  |  |
| Main Span Detail                                                                                                                                                                                                                                               | Structure Flared 0 - No flare                 | GR Termini 0 - SUBSTANDARD                             |  |  |  |
| Appr. Span Type                                                                                                                                                                                                                                                | Parallel Structure N - No parallel structure  | + SPECIAL INSPECTIONS +                                |  |  |  |
| Appr. Span Design<br>Appr. Span Detail                                                                                                                                                                                                                         | Field Conn. ID                                | Y/N Freq Date                                          |  |  |  |
| Skew 0                                                                                                                                                                                                                                                         | Abutment N - N/A                              | Frac. Critical                                         |  |  |  |
| Culvert Type W108D                                                                                                                                                                                                                                             | Foundation N N/A                              | Underwater                                             |  |  |  |
| Barrel Length 70                                                                                                                                                                                                                                               | (Material/Type)                               | Pinned Asbly.                                          |  |  |  |
| Cantilever ID                                                                                                                                                                                                                                                  | Pier Foundation N - N/A                       | Fillied Asbiy.                                         |  |  |  |
| Cantilever ib                                                                                                                                                                                                                                                  | (Material/Type)<br>N - N/A                    |                                                        |  |  |  |
| Number of Spans                                                                                                                                                                                                                                                |                                               | + WATERWAY +                                           |  |  |  |
| MAIN: 2 APPR: 0 TOTAL:                                                                                                                                                                                                                                         | Historic Status 5 - Not eligible              |                                                        |  |  |  |
|                                                                                                                                                                                                                                                                | DAINT                                         | Drainage Area (sq. mi.)                                |  |  |  |
| Main Span Length 10.0 ft. Structure Length 22.0 ft.                                                                                                                                                                                                            | + PAINT +                                     | Waterway Opening (sf.) 120                             |  |  |  |
| •                                                                                                                                                                                                                                                              | Year Painted                                  | Navigation Control 0 - No nav. control on              |  |  |  |
| Deck Width (Out-to-Out) 0.0 ft.  Deck Material N - Not Applicable                                                                                                                                                                                              |                                               | Pier Protection                                        |  |  |  |
| Wear Surf Type 6 - Bituminous                                                                                                                                                                                                                                  | Painted Area sq. ft.                          | Nav. Clr. (ft.) Vert. 0.0 Horiz. 0.0                   |  |  |  |
| Wear Surf Install Year                                                                                                                                                                                                                                         | Primer Type Finish Type                       | Nav. Vert. Lift Bridge Clear. (ft.)                    |  |  |  |
| Wear Course/Fill Depth 5.00 ft.                                                                                                                                                                                                                                | i ilian Type                                  | MN Scour Code E - CULVERT Year                         |  |  |  |
| Deck Membrane N - Not Applicable (applies                                                                                                                                                                                                                      | + BBIDGE SIGNS -                              | + CAPACITY RATINGS +                                   |  |  |  |
| Deck Rebars N - Not Applicable (no deck)                                                                                                                                                                                                                       | + BRIDGE SIGNS +                              | Design Load 4 - H 20                                   |  |  |  |
| Deck Rebars Install Year                                                                                                                                                                                                                                       | Posted Load 0 - Not Required                  | Operating Rating 1 - H TRUCK 16.0                      |  |  |  |
|                                                                                                                                                                                                                                                                | Traffic 0 - Not Required                      | Inventory Rating 1 - H TRUCK 12.0                      |  |  |  |
| · · · · ·                                                                                                                                                                                                                                                      | Horizontal 0 - Not Required                   | Posting VEH: SEMI: DBL:                                |  |  |  |
| Roadway Area (Curb-to-Curb) sq. ft.                                                                                                                                                                                                                            | · '                                           | Rating Date 2/1/1991                                   |  |  |  |
| Sidowalk Width EOA I + 0.00 # EOB B+ 0.00 #                                                                                                                                                                                                                    | Vertical N - Not Applicable                   |                                                        |  |  |  |
| Sidewalk Width 50A. Lt 0.00 ft. 50B. Rt 0.00 ft.                                                                                                                                                                                                               | Vertical N - Not Applicable                   |                                                        |  |  |  |
| Sidewalk Width         50A. Lt         0.00         ft.         50B. Rt         0.00         ft.           Curb Height         Lt         0.00         ft.         Rt         0.00         ft.           Rail Type         Lt         NN         Rt         NN | Vertical N - Not Applicable                   | Overweight Permit Codes  A N - N/A B N - N/A C N - N/A |  |  |  |