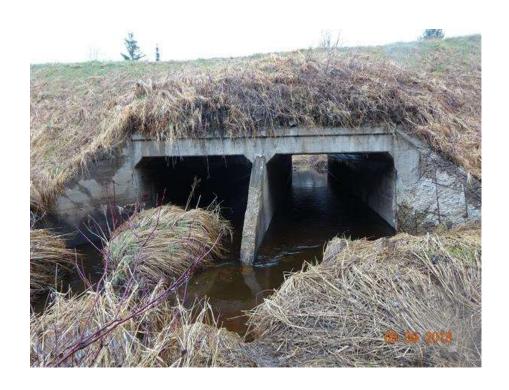

#### **Minnesota Structure Inventory Report**

**Bridge ID: 7680 CSAH 22 over STONY BROOK** Date: 05/09/2018

|                                                                                                                                                                                                                                                                | T DOADWAY ON PRIDE                            | Date: 05/09/2018                                       |  |  |  |
|----------------------------------------------------------------------------------------------------------------------------------------------------------------------------------------------------------------------------------------------------------------|-----------------------------------------------|--------------------------------------------------------|--|--|--|
| + GENERAL +                                                                                                                                                                                                                                                    | + ROADWAY ON BRIDGE +                         | + INSPECTION +                                         |  |  |  |
| Agency Br. No. 649 Crew                                                                                                                                                                                                                                        | Bridge Match ID (TIS)                         | Userkey 109                                            |  |  |  |
| District 01 Maint. Area                                                                                                                                                                                                                                        | Roadway O/U Key Route On Structure            | Structurally Deficient Y                               |  |  |  |
| County 069 - St. Louis                                                                                                                                                                                                                                         | Route Sys 04 - CSAH Number 22                 | Functionally Obsolete N                                |  |  |  |
| City                                                                                                                                                                                                                                                           | Roadway Name or Description                   | Sufficiency Rating 56.7                                |  |  |  |
| Township 69047 - MORCOM                                                                                                                                                                                                                                        | CSAH 22 Routine Inspection Date               |                                                        |  |  |  |
| <b>Desc. Loc.</b> 2.7 MI W OF JCT CSAH5                                                                                                                                                                                                                        | Level of Service 1 - MAINLINE                 | Routine Inspection Frequency 12                        |  |  |  |
| <b>Sect., Twp., Range</b> 8 - 061N - 21W                                                                                                                                                                                                                       | Roadway Type 2 - 2-way traffic                | Inspector Name Grahek, Chris                           |  |  |  |
| <b>Latitude</b> 47 ° 46 ' 39.32 "                                                                                                                                                                                                                              | Control Section (TH Only)                     | Status A - Open                                        |  |  |  |
| Longitude -93 ° 04 ' 36.00 "                                                                                                                                                                                                                                   | Reference Point                               | + NBI CONDITION RATINGS +                              |  |  |  |
| Custodian 02 - County Highway Agency                                                                                                                                                                                                                           | Detour Length 7 mi.                           | Deck N                                                 |  |  |  |
| Owner 02 - County Highway Agency                                                                                                                                                                                                                               | Lanes ON 2 UNDER 0                            | Superstructure N                                       |  |  |  |
|                                                                                                                                                                                                                                                                | ADT 430 YEAR 2008                             | Substructure N                                         |  |  |  |
| Year Built 1945                                                                                                                                                                                                                                                | HCADT ADTT %                                  | Channel 5                                              |  |  |  |
| MN Year Reconstructed                                                                                                                                                                                                                                          | Functional Class 07 - Rural - Major Collector | Culvert 4                                              |  |  |  |
| FHWA Year Reconstructed                                                                                                                                                                                                                                        |                                               |                                                        |  |  |  |
| MN Temporary Status                                                                                                                                                                                                                                            | + RDWY DIMENSIONS ON BRIDGE +                 | + NBI APPRAISAL RATINGS +                              |  |  |  |
| Bridge Plan Location ) - NO PLAN                                                                                                                                                                                                                               |                                               | Structure Evaluation 4                                 |  |  |  |
| Date Opened to Traffic                                                                                                                                                                                                                                         | If Divided NB-EB SB-WB                        |                                                        |  |  |  |
| On - Off System 1 - ON                                                                                                                                                                                                                                         | Roadway Width 24.00 ft. ft.                   | Deck Geometry N Underclearances N                      |  |  |  |
| Legislative District 05A                                                                                                                                                                                                                                       | Vertical Clearance ft. ft.                    |                                                        |  |  |  |
| Potential ABC 2 - N/A                                                                                                                                                                                                                                          | Max. Vert. Clear. ft. ft.                     | Waterway Adequacy 9 Approach Alignment 8               |  |  |  |
| + STRUCTURE +                                                                                                                                                                                                                                                  | Horizontal Clear. ft. ft.                     | Approach Aligninient 6                                 |  |  |  |
|                                                                                                                                                                                                                                                                | Lateral Clearance ft. ft.                     | + SAFETY FEATURES +                                    |  |  |  |
| Service On 1 - Highway                                                                                                                                                                                                                                         | Appr. Surface Width 30.0 ft.                  | Bridge Railing N - NOT REQUIRED                        |  |  |  |
| Service Under 5 - Waterway                                                                                                                                                                                                                                     | Bridge Roadway Width 0.0 ft.                  | Ig                                                     |  |  |  |
| Main Span Type 1 - Concrete                                                                                                                                                                                                                                    | Median Width On Bridge ft.                    | GR Transition N - NOT REQUIRED                         |  |  |  |
| Main Span Design 13 - Box Culvert                                                                                                                                                                                                                              | + MISC. BRIDGE DATA +                         | Appr. Guardrail 0 - SUBSTANDARD                        |  |  |  |
| Main Span Detail                                                                                                                                                                                                                                               | Structure Flared 0 - No flare                 | GR Termini 0 - SUBSTANDARD                             |  |  |  |
| Appr. Span Type                                                                                                                                                                                                                                                | Parallel Structure N - No parallel structure  | + SPECIAL INSPECTIONS +                                |  |  |  |
| Appr. Span Design<br>Appr. Span Detail                                                                                                                                                                                                                         | Field Conn. ID                                | Y/N Freq Date                                          |  |  |  |
| Skew 0                                                                                                                                                                                                                                                         | Abutment N - N/A                              | Frac. Critical                                         |  |  |  |
| Culvert Type W108D                                                                                                                                                                                                                                             | Foundation N N/A                              | Underwater                                             |  |  |  |
| Barrel Length 70                                                                                                                                                                                                                                               | (Material/Type)                               | Pinned Asbly.                                          |  |  |  |
| Cantilever ID                                                                                                                                                                                                                                                  | Pier Foundation N - N/A                       | Fillied Asbiy.                                         |  |  |  |
| Cantilever ib                                                                                                                                                                                                                                                  | (Material/Type)<br>N - N/A                    |                                                        |  |  |  |
| Number of Spans                                                                                                                                                                                                                                                |                                               | + WATERWAY +                                           |  |  |  |
| MAIN: 2 APPR: 0 TOTAL:                                                                                                                                                                                                                                         | Historic Status 5 - Not eligible              |                                                        |  |  |  |
|                                                                                                                                                                                                                                                                | DAINT                                         | Drainage Area (sq. mi.)                                |  |  |  |
| Main Span Length 10.0 ft. Structure Length 22.0 ft.                                                                                                                                                                                                            | + PAINT +                                     | Waterway Opening (sf.) 120                             |  |  |  |
| •                                                                                                                                                                                                                                                              | Year Painted                                  | Navigation Control 0 - No nav. control on              |  |  |  |
| Deck Width (Out-to-Out) 0.0 ft.  Deck Material N - Not Applicable                                                                                                                                                                                              |                                               | Pier Protection                                        |  |  |  |
| Wear Surf Type 6 - Bituminous                                                                                                                                                                                                                                  | Painted Area sq. ft.                          | Nav. Clr. (ft.) Vert. 0.0 Horiz. 0.0                   |  |  |  |
| Wear Surf Install Year                                                                                                                                                                                                                                         | Primer Type Finish Type                       | Nav. Vert. Lift Bridge Clear. (ft.)                    |  |  |  |
| Wear Course/Fill Depth 5.00 ft.                                                                                                                                                                                                                                | i ilian Type                                  | MN Scour Code E - CULVERT Year                         |  |  |  |
| Deck Membrane N - Not Applicable (applies                                                                                                                                                                                                                      | + BBIDGE SIGNS -                              | + CAPACITY RATINGS +                                   |  |  |  |
| Deck Rebars N - Not Applicable (no deck)                                                                                                                                                                                                                       | + BRIDGE SIGNS +                              | Design Load 4 - H 20                                   |  |  |  |
| Deck Rebars Install Year                                                                                                                                                                                                                                       | Posted Load 0 - Not Required                  | Operating Rating 1 - H TRUCK 16.0                      |  |  |  |
|                                                                                                                                                                                                                                                                | Traffic 0 - Not Required                      | Inventory Rating 1 - H TRUCK 12.0                      |  |  |  |
| · · · · ·                                                                                                                                                                                                                                                      | Horizontal 0 - Not Required                   | Posting VEH: SEMI: DBL:                                |  |  |  |
| Roadway Area (Curb-to-Curb) sq. ft.                                                                                                                                                                                                                            | · '                                           | Rating Date 2/1/1991                                   |  |  |  |
| Sidowalk Width EOA I + 0.00 # EOB B+ 0.00 #                                                                                                                                                                                                                    | Vertical N - Not Applicable                   |                                                        |  |  |  |
| Sidewalk Width 50A. Lt 0.00 ft. 50B. Rt 0.00 ft.                                                                                                                                                                                                               | Vertical N - Not Applicable                   |                                                        |  |  |  |
| Sidewalk Width         50A. Lt         0.00         ft.         50B. Rt         0.00         ft.           Curb Height         Lt         0.00         ft.         Rt         0.00         ft.           Rail Type         Lt         NN         Rt         NN | Vertical N - Not Applicable                   | Overweight Permit Codes  A N - N/A B N - N/A C N - N/A |  |  |  |