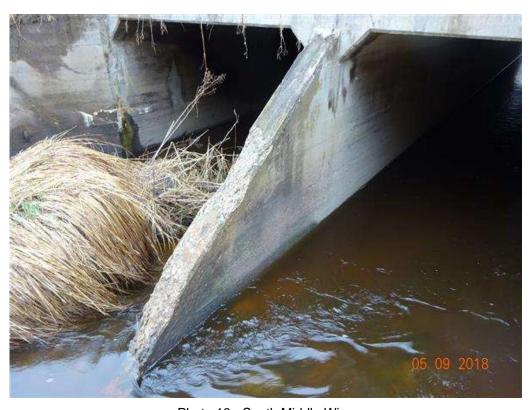

d.

Alignment NBI:

| Chris Grahek          | Rachel Litfin        |
|-----------------------|----------------------|
| Inspector's Signature | Reviewer's Signature |



Photo 1 - South Profile



Photo 2 - North Profile



Photo 3 - Barrel 1 Looking North



Photo 4 - Barrel 1 Looking South



Photo 5 - Barrel 1 Top



Photo 6 - Barrel 1 Wall



Photo 7 - Barrel 2 Looking North



Photo 8 - Barrel 2 Looking South



Photo 9 - Barrel 2 Top



Photo 10 - Barrel 2 Wall



Photo 11 - Barrel 2 East Wall Crack Leaching With Rust Staining



Photo 12 - Barrel Vertical Crack



Photo 13 - Barrel Vertical Crack Width 0.02in



Photo 14 - Barrel Vertical Crack 0.05in



Photo 15 - Barrel Vertical Crack 0.25in at Bottom of Wall



Photo 16 - Barrel Wall Form Tie Hole Leaching



Photo 17 - SW Wing



Photo 18 - South Middle Wing



Photo 19 - SE Wing



Photo 20 - SE Wing and Barrel Connection Failure



Photo 21 - South Headwall



Photo 22 - NW Wing



Photo 23 - North Middle Wing



Photo 24 - NE Wing



Photo 25 - Approach Looking East



Photo 26 - Approach Looking West



Photo 27 - Barrel 1 Inlet Blockage



Photo 28 - Channel Looking South



Photo 29 - Channel Looking North