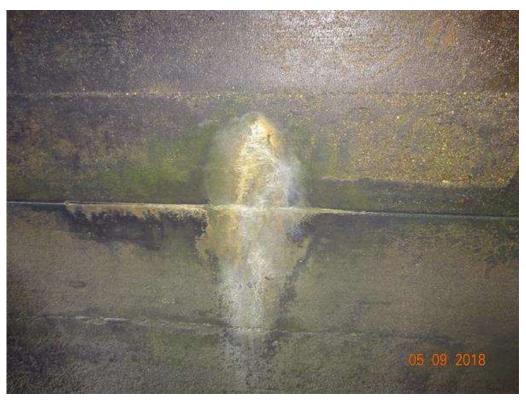

Roadway [2018-2013] No sight distance issues or speed reduction required.

Alignment NBI:

| Chris Grahek          | Rachel Litfin        |
|-----------------------|----------------------|
| Inspector's Signature | Reviewer's Signature |



Photo 1 - South Profile



Photo 2 - North Profile



Photo 3 - Barrel 1 Looking North



Photo 4 - Barrel 1 Looking South



Photo 5 - Barrel 1 Top



Photo 6 - Barrel 1 Wall



Photo 7 - Barrel 2 Looking North



Photo 8 - Barrel 2 Looking South



Photo 9 - Barrel 2 Top



Photo 10 - Barrel 2 Wall



Photo 11 - Barrel 2 East Wall Crack Leaching With Rust Staining



Photo 12 - Barrel Vertical Crack



Photo 13 - Barrel Vertical Crack Width 0.02in



Photo 14 - Barrel Vertical Crack 0.05in



Photo 15 - Barrel Vertical Crack 0.25in at Bottom of Wall



Photo 16 - Barrel Wall Form Tie Hole Leaching



Photo 17 - SW Wing



Photo 18 - South Middle Wing



Photo 19 - SE Wing



Photo 20 - SE Wing and Barrel Connection Failure



Photo 21 - South Headwall



Photo 22 - NW Wing



Photo 23 - North Middle Wing



Photo 24 - NE Wing



Photo 25 - Approach Looking East



Photo 26 - Approach Looking West



Photo 27 - Barrel 1 Inlet Blockage



Photo 28 - Channel Looking South



Photo 29 - Channel Looking North