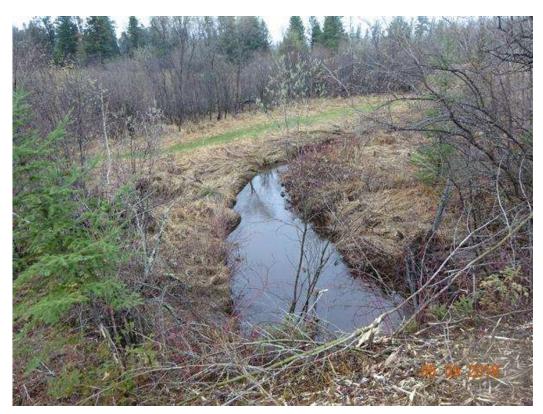

#### **Minnesota Structure Inventory Report**

**Bridge ID: 7680 CSAH 22 over STONY BROOK** Date: 05/09/2018

|                                                                                                                                                                                                                                                                | T DOADWAY ON PRIDE                            | Date: 05/09/2018                                       |  |  |  |
|----------------------------------------------------------------------------------------------------------------------------------------------------------------------------------------------------------------------------------------------------------------|-----------------------------------------------|--------------------------------------------------------|--|--|--|
| + GENERAL +                                                                                                                                                                                                                                                    | + ROADWAY ON BRIDGE +                         | + INSPECTION +                                         |  |  |  |
| Agency Br. No. 649 Crew                                                                                                                                                                                                                                        | Bridge Match ID (TIS)                         | Userkey 109                                            |  |  |  |
| District 01 Maint. Area                                                                                                                                                                                                                                        | Roadway O/U Key Route On Structure            | Structurally Deficient Y                               |  |  |  |
| County 069 - St. Louis                                                                                                                                                                                                                                         | Route Sys 04 - CSAH Number 22                 | Functionally Obsolete N                                |  |  |  |
| City                                                                                                                                                                                                                                                           | Roadway Name or Description                   | Sufficiency Rating 56.7                                |  |  |  |
| Township 69047 - MORCOM                                                                                                                                                                                                                                        | CSAH 22 Routine Inspection Date               |                                                        |  |  |  |
| <b>Desc. Loc.</b> 2.7 MI W OF JCT CSAH5                                                                                                                                                                                                                        | Level of Service 1 - MAINLINE                 | Routine Inspection Frequency 12                        |  |  |  |
| <b>Sect., Twp., Range</b> 8 - 061N - 21W                                                                                                                                                                                                                       | Roadway Type 2 - 2-way traffic                | Inspector Name Grahek, Chris                           |  |  |  |
| <b>Latitude</b> 47 ° 46 ' 39.32 "                                                                                                                                                                                                                              | Control Section (TH Only)                     | Status A - Open                                        |  |  |  |
| Longitude -93 ° 04 ' 36.00 "                                                                                                                                                                                                                                   | Reference Point                               | + NBI CONDITION RATINGS +                              |  |  |  |
| Custodian 02 - County Highway Agency                                                                                                                                                                                                                           | Detour Length 7 mi.                           | Deck N                                                 |  |  |  |
| Owner 02 - County Highway Agency                                                                                                                                                                                                                               | Lanes ON 2 UNDER 0                            | Superstructure N                                       |  |  |  |
|                                                                                                                                                                                                                                                                | ADT 430 YEAR 2008                             | Substructure N                                         |  |  |  |
| Year Built 1945                                                                                                                                                                                                                                                | HCADT ADTT %                                  | Channel 5                                              |  |  |  |
| MN Year Reconstructed                                                                                                                                                                                                                                          | Functional Class 07 - Rural - Major Collector | Culvert 4                                              |  |  |  |
| FHWA Year Reconstructed                                                                                                                                                                                                                                        |                                               |                                                        |  |  |  |
| MN Temporary Status                                                                                                                                                                                                                                            | + RDWY DIMENSIONS ON BRIDGE +                 | + NBI APPRAISAL RATINGS +                              |  |  |  |
| Bridge Plan Location ) - NO PLAN                                                                                                                                                                                                                               |                                               | Structure Evaluation 4                                 |  |  |  |
| Date Opened to Traffic                                                                                                                                                                                                                                         | If Divided NB-EB SB-WB                        |                                                        |  |  |  |
| On - Off System 1 - ON                                                                                                                                                                                                                                         | Roadway Width 24.00 ft. ft.                   | Deck Geometry N Underclearances N                      |  |  |  |
| Legislative District 05A                                                                                                                                                                                                                                       | Vertical Clearance ft. ft.                    |                                                        |  |  |  |
| Potential ABC 2 - N/A                                                                                                                                                                                                                                          | Max. Vert. Clear. ft. ft.                     | Waterway Adequacy 9 Approach Alignment 8               |  |  |  |
| + STRUCTURE +                                                                                                                                                                                                                                                  | Horizontal Clear. ft. ft.                     | Approach Aligninient 6                                 |  |  |  |
|                                                                                                                                                                                                                                                                | Lateral Clearance ft. ft.                     | + SAFETY FEATURES +                                    |  |  |  |
| Service On 1 - Highway                                                                                                                                                                                                                                         | Appr. Surface Width 30.0 ft.                  | Bridge Railing N - NOT REQUIRED                        |  |  |  |
| Service Under 5 - Waterway                                                                                                                                                                                                                                     | Bridge Roadway Width 0.0 ft.                  | Ig                                                     |  |  |  |
| Main Span Type 1 - Concrete                                                                                                                                                                                                                                    | Median Width On Bridge ft.                    | GR Transition N - NOT REQUIRED                         |  |  |  |
| Main Span Design 13 - Box Culvert                                                                                                                                                                                                                              | + MISC. BRIDGE DATA +                         | Appr. Guardrail 0 - SUBSTANDARD                        |  |  |  |
| Main Span Detail                                                                                                                                                                                                                                               | Structure Flared 0 - No flare                 | GR Termini 0 - SUBSTANDARD                             |  |  |  |
| Appr. Span Type                                                                                                                                                                                                                                                | Parallel Structure N - No parallel structure  | + SPECIAL INSPECTIONS +                                |  |  |  |
| Appr. Span Design<br>Appr. Span Detail                                                                                                                                                                                                                         | Field Conn. ID                                | Y/N Freq Date                                          |  |  |  |
| Skew 0                                                                                                                                                                                                                                                         | Abutment N - N/A                              | Frac. Critical                                         |  |  |  |
| Culvert Type W108D                                                                                                                                                                                                                                             | Foundation N N/A                              | Underwater                                             |  |  |  |
| Barrel Length 70                                                                                                                                                                                                                                               | (Material/Type)                               | Pinned Asbly.                                          |  |  |  |
| Cantilever ID                                                                                                                                                                                                                                                  | Pier Foundation N - N/A                       | Fillied Asbiy.                                         |  |  |  |
| Cantilever ib                                                                                                                                                                                                                                                  | (Material/Type)<br>N - N/A                    |                                                        |  |  |  |
| Number of Spans                                                                                                                                                                                                                                                |                                               | + WATERWAY +                                           |  |  |  |
| MAIN: 2 APPR: 0 TOTAL:                                                                                                                                                                                                                                         | Historic Status 5 - Not eligible              |                                                        |  |  |  |
|                                                                                                                                                                                                                                                                | DAINT                                         | Drainage Area (sq. mi.)                                |  |  |  |
| Main Span Length 10.0 ft. Structure Length 22.0 ft.                                                                                                                                                                                                            | + PAINT +                                     | Waterway Opening (sf.) 120                             |  |  |  |
| •                                                                                                                                                                                                                                                              | Year Painted                                  | Navigation Control 0 - No nav. control on              |  |  |  |
| Deck Width (Out-to-Out) 0.0 ft.  Deck Material N - Not Applicable                                                                                                                                                                                              |                                               | Pier Protection                                        |  |  |  |
| Wear Surf Type 6 - Bituminous                                                                                                                                                                                                                                  | Painted Area sq. ft.                          | Nav. Clr. (ft.) Vert. 0.0 Horiz. 0.0                   |  |  |  |
| Wear Surf Install Year                                                                                                                                                                                                                                         | Primer Type Finish Type                       | Nav. Vert. Lift Bridge Clear. (ft.)                    |  |  |  |
| Wear Course/Fill Depth 5.00 ft.                                                                                                                                                                                                                                | i ilian Type                                  | MN Scour Code E - CULVERT Year                         |  |  |  |
| Deck Membrane N - Not Applicable (applies                                                                                                                                                                                                                      | + BBIDGE SIGNS -                              | + CAPACITY RATINGS +                                   |  |  |  |
| Deck Rebars N - Not Applicable (no deck)                                                                                                                                                                                                                       | + BRIDGE SIGNS +                              | Design Load 4 - H 20                                   |  |  |  |
| Deck Rebars Install Year                                                                                                                                                                                                                                       | Posted Load 0 - Not Required                  | Operating Rating 1 - H TRUCK 16.0                      |  |  |  |
|                                                                                                                                                                                                                                                                | Traffic 0 - Not Required                      | Inventory Rating 1 - H TRUCK 12.0                      |  |  |  |
| · · · · ·                                                                                                                                                                                                                                                      | Horizontal 0 - Not Required                   | Posting VEH: SEMI: DBL:                                |  |  |  |
| Roadway Area (Curb-to-Curb) sq. ft.                                                                                                                                                                                                                            | · '                                           | Rating Date 2/1/1991                                   |  |  |  |
| Sidowalk Width EOA I + 0.00 # EOB B+ 0.00 #                                                                                                                                                                                                                    | Vertical N - Not Applicable                   |                                                        |  |  |  |
| Sidewalk Width 50A. Lt 0.00 ft. 50B. Rt 0.00 ft.                                                                                                                                                                                                               | Vertical N - Not Applicable                   |                                                        |  |  |  |
| Sidewalk Width         50A. Lt         0.00         ft.         50B. Rt         0.00         ft.           Curb Height         Lt         0.00         ft.         Rt         0.00         ft.           Rail Type         Lt         NN         Rt         NN | Vertical N - Not Applicable                   | Overweight Permit Codes  A N - N/A B N - N/A C N - N/A |  |  |  |