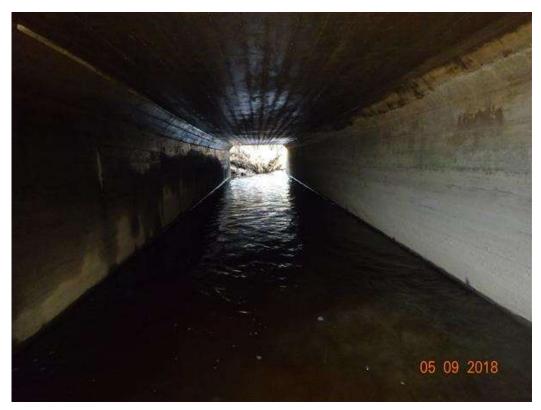

#### **Minnesota Structure Inventory Report**

**Bridge ID: 7680 CSAH 22 over STONY BROOK** Date: 05/09/2018

|                                                                                                                                                                                                                                                                | T DOADWAY ON PRIDE                            | Date: 05/09/2018                                       |  |  |  |
|----------------------------------------------------------------------------------------------------------------------------------------------------------------------------------------------------------------------------------------------------------------|-----------------------------------------------|--------------------------------------------------------|--|--|--|
| + GENERAL +                                                                                                                                                                                                                                                    | + ROADWAY ON BRIDGE +                         | + INSPECTION +                                         |  |  |  |
| Agency Br. No. 649 Crew                                                                                                                                                                                                                                        | Bridge Match ID (TIS)                         | Userkey 109                                            |  |  |  |
| District 01 Maint. Area                                                                                                                                                                                                                                        | Roadway O/U Key Route On Structure            | Structurally Deficient Y                               |  |  |  |
| County 069 - St. Louis                                                                                                                                                                                                                                         | Route Sys 04 - CSAH Number 22                 | Functionally Obsolete N                                |  |  |  |
| City                                                                                                                                                                                                                                                           | Roadway Name or Description                   | Sufficiency Rating 56.7                                |  |  |  |
| Township 69047 - MORCOM                                                                                                                                                                                                                                        | CSAH 22 Routine Inspection Date               |                                                        |  |  |  |
| <b>Desc. Loc.</b> 2.7 MI W OF JCT CSAH5                                                                                                                                                                                                                        | Level of Service 1 - MAINLINE                 | Routine Inspection Frequency 12                        |  |  |  |
| <b>Sect., Twp., Range</b> 8 - 061N - 21W                                                                                                                                                                                                                       | Roadway Type 2 - 2-way traffic                | Inspector Name Grahek, Chris                           |  |  |  |
| <b>Latitude</b> 47 ° 46 ' 39.32 "                                                                                                                                                                                                                              | Control Section (TH Only)                     | Status A - Open                                        |  |  |  |
| Longitude -93 ° 04 ' 36.00 "                                                                                                                                                                                                                                   | Reference Point                               | + NBI CONDITION RATINGS +                              |  |  |  |
| Custodian 02 - County Highway Agency                                                                                                                                                                                                                           | Detour Length 7 mi.                           | Deck N                                                 |  |  |  |
| Owner 02 - County Highway Agency                                                                                                                                                                                                                               | Lanes ON 2 UNDER 0                            | Superstructure N                                       |  |  |  |
|                                                                                                                                                                                                                                                                | ADT 430 YEAR 2008                             | Substructure N                                         |  |  |  |
| Year Built 1945                                                                                                                                                                                                                                                | HCADT ADTT %                                  | Channel 5                                              |  |  |  |
| MN Year Reconstructed                                                                                                                                                                                                                                          | Functional Class 07 - Rural - Major Collector | Culvert 4                                              |  |  |  |
| FHWA Year Reconstructed                                                                                                                                                                                                                                        |                                               |                                                        |  |  |  |
| MN Temporary Status                                                                                                                                                                                                                                            | + RDWY DIMENSIONS ON BRIDGE +                 | + NBI APPRAISAL RATINGS +                              |  |  |  |
| Bridge Plan Location ) - NO PLAN                                                                                                                                                                                                                               |                                               | Structure Evaluation 4                                 |  |  |  |
| Date Opened to Traffic                                                                                                                                                                                                                                         | If Divided NB-EB SB-WB                        |                                                        |  |  |  |
| On - Off System 1 - ON                                                                                                                                                                                                                                         | Roadway Width 24.00 ft. ft.                   | Deck Geometry N Underclearances N                      |  |  |  |
| Legislative District 05A                                                                                                                                                                                                                                       | Vertical Clearance ft. ft.                    |                                                        |  |  |  |
| Potential ABC 2 - N/A                                                                                                                                                                                                                                          | Max. Vert. Clear. ft. ft.                     | Waterway Adequacy 9 Approach Alignment 8               |  |  |  |
| + STRUCTURE +                                                                                                                                                                                                                                                  | Horizontal Clear. ft. ft.                     | Approach Aligninient 6                                 |  |  |  |
|                                                                                                                                                                                                                                                                | Lateral Clearance ft. ft.                     | + SAFETY FEATURES +                                    |  |  |  |
| Service On 1 - Highway                                                                                                                                                                                                                                         | Appr. Surface Width 30.0 ft.                  | Bridge Railing N - NOT REQUIRED                        |  |  |  |
| Service Under 5 - Waterway                                                                                                                                                                                                                                     | Bridge Roadway Width 0.0 ft.                  | Ig                                                     |  |  |  |
| Main Span Type 1 - Concrete                                                                                                                                                                                                                                    | Median Width On Bridge ft.                    | GR Transition N - NOT REQUIRED                         |  |  |  |
| Main Span Design 13 - Box Culvert                                                                                                                                                                                                                              | + MISC. BRIDGE DATA +                         | Appr. Guardrail 0 - SUBSTANDARD                        |  |  |  |
| Main Span Detail                                                                                                                                                                                                                                               | Structure Flared 0 - No flare                 | GR Termini 0 - SUBSTANDARD                             |  |  |  |
| Appr. Span Type                                                                                                                                                                                                                                                | Parallel Structure N - No parallel structure  | + SPECIAL INSPECTIONS +                                |  |  |  |
| Appr. Span Design<br>Appr. Span Detail                                                                                                                                                                                                                         | Field Conn. ID                                | Y/N Freq Date                                          |  |  |  |
| Skew 0                                                                                                                                                                                                                                                         | Abutment N - N/A                              | Frac. Critical                                         |  |  |  |
| Culvert Type W108D                                                                                                                                                                                                                                             | Foundation N N/A                              | Underwater                                             |  |  |  |
| Barrel Length 70                                                                                                                                                                                                                                               | (Material/Type)                               | Pinned Asbly.                                          |  |  |  |
| Cantilever ID                                                                                                                                                                                                                                                  | Pier Foundation N - N/A                       | Fillied Asbiy.                                         |  |  |  |
| Cantilever ib                                                                                                                                                                                                                                                  | (Material/Type)<br>N - N/A                    |                                                        |  |  |  |
| Number of Spans                                                                                                                                                                                                                                                |                                               | + WATERWAY +                                           |  |  |  |
| MAIN: 2 APPR: 0 TOTAL:                                                                                                                                                                                                                                         | Historic Status 5 - Not eligible              |                                                        |  |  |  |
|                                                                                                                                                                                                                                                                | DAINT                                         | Drainage Area (sq. mi.)                                |  |  |  |
| Main Span Length 10.0 ft. Structure Length 22.0 ft.                                                                                                                                                                                                            | + PAINT +                                     | Waterway Opening (sf.) 120                             |  |  |  |
| •                                                                                                                                                                                                                                                              | Year Painted                                  | Navigation Control 0 - No nav. control on              |  |  |  |
| Deck Width (Out-to-Out) 0.0 ft.  Deck Material N - Not Applicable                                                                                                                                                                                              |                                               | Pier Protection                                        |  |  |  |
| Wear Surf Type 6 - Bituminous                                                                                                                                                                                                                                  | Painted Area sq. ft.                          | Nav. Clr. (ft.) Vert. 0.0 Horiz. 0.0                   |  |  |  |
| Wear Surf Install Year                                                                                                                                                                                                                                         | Primer Type Finish Type                       | Nav. Vert. Lift Bridge Clear. (ft.)                    |  |  |  |
| Wear Course/Fill Depth 5.00 ft.                                                                                                                                                                                                                                | i ilian Type                                  | MN Scour Code E - CULVERT Year                         |  |  |  |
| Deck Membrane N - Not Applicable (applies                                                                                                                                                                                                                      | + BBIDGE SIGNS -                              | + CAPACITY RATINGS +                                   |  |  |  |
| Deck Rebars N - Not Applicable (no deck)                                                                                                                                                                                                                       | + BRIDGE SIGNS +                              | Design Load 4 - H 20                                   |  |  |  |
| Deck Rebars Install Year                                                                                                                                                                                                                                       | Posted Load 0 - Not Required                  | Operating Rating 1 - H TRUCK 16.0                      |  |  |  |
|                                                                                                                                                                                                                                                                | Traffic 0 - Not Required                      | Inventory Rating 1 - H TRUCK 12.0                      |  |  |  |
| · · · · ·                                                                                                                                                                                                                                                      | Horizontal 0 - Not Required                   | Posting VEH: SEMI: DBL:                                |  |  |  |
| Roadway Area (Curb-to-Curb) sq. ft.                                                                                                                                                                                                                            | · '                                           | Rating Date 2/1/1991                                   |  |  |  |
| Sidowalk Width EOA I + 0.00 # EOB B+ 0.00 #                                                                                                                                                                                                                    | Vertical N - Not Applicable                   |                                                        |  |  |  |
| Sidewalk Width 50A. Lt 0.00 ft. 50B. Rt 0.00 ft.                                                                                                                                                                                                               | Vertical N - Not Applicable                   |                                                        |  |  |  |
| Sidewalk Width         50A. Lt         0.00         ft.         50B. Rt         0.00         ft.           Curb Height         Lt         0.00         ft.         Rt         0.00         ft.           Rail Type         Lt         NN         Rt         NN | Vertical N - Not Applicable                   | Overweight Permit Codes  A N - N/A B N - N/A C N - N/A |  |  |  |