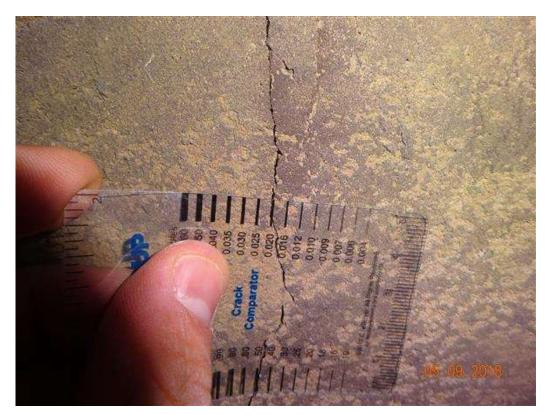

t, open 1/8".

71. Waterway Adeq NBI: [2018-2015] 15ft of fill over culvert. Remote chance of overtopping. Channel is an unnavigable waterway.

72. Appr Roadway [2018-2013] No sight distance issues or speed reduction required.

Alignment NBI:

| Chris Grahek          | Rachel Litfin        |
|-----------------------|----------------------|
| Inspector's Signature | Reviewer's Signature |



Photo 1 - South Profile



Photo 2 - North Profile



Photo 3 - Barrel 1 Looking North



Photo 4 - Barrel 1 Looking South



Photo 5 - Barrel 1 Top



Photo 6 - Barrel 1 Wall



Photo 7 - Barrel 2 Looking North



Photo 8 - Barrel 2 Looking South



Photo 9 - Barrel 2 Top



Photo 10 - Barrel 2 Wall



Photo 11 - Barrel 2 East Wall Crack Leaching With Rust Staining



Photo 12 - Barrel Vertical Crack



Photo 13 - Barrel Vertical Crack Width 0.02in



Photo 14 - Barrel Vertical Crack 0.05in



Photo 15 - Barrel Vertical Crack 0.25in at Bottom of Wall



Photo 16 - Barrel Wall Form Tie Hole Leaching



Photo 17 - SW Wing



Photo 18 - South Middle Wing



Photo 19 - SE Wing



Photo 20 - SE Wing and Barrel Connection Failure



Photo 21 - South Headwall



Photo 22 - NW Wing



Photo 23 - North Middle Wing



Photo 24 - NE Wing



Photo 25 - Approach Looking East



Photo 26 - Approach Looking West



Photo 27 - Barrel 1 Inlet Blockage



Photo 28 - Channel Looking South



Photo 29 - Channel Looking North