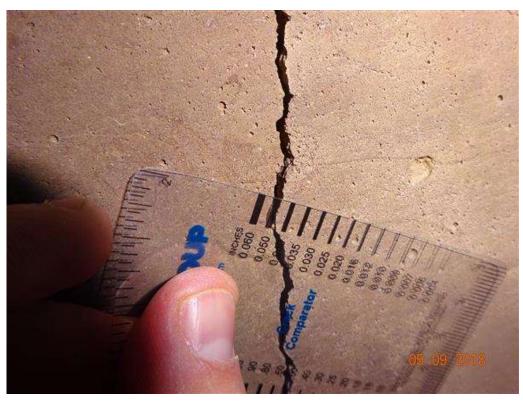

15ft of fill over culvert. Remote chance of overtopping. Channel is an unnavigable waterway.

72. Appr Roadway [2018-2013] No sight distance issues or speed reduction required.

Alignment NBI:

| Chris Grahek          | Rachel Litfin        |
|-----------------------|----------------------|
| Inspector's Signature | Reviewer's Signature |



Photo 1 - South Profile



Photo 2 - North Profile



Photo 3 - Barrel 1 Looking North



Photo 4 - Barrel 1 Looking South



Photo 5 - Barrel 1 Top



Photo 6 - Barrel 1 Wall



Photo 7 - Barrel 2 Looking North



Photo 8 - Barrel 2 Looking South



Photo 9 - Barrel 2 Top



Photo 10 - Barrel 2 Wall



Photo 11 - Barrel 2 East Wall Crack Leaching With Rust Staining



Photo 12 - Barrel Vertical Crack



Photo 13 - Barrel Vertical Crack Width 0.02in



Photo 14 - Barrel Vertical Crack 0.05in



Photo 15 - Barrel Vertical Crack 0.25in at Bottom of Wall



Photo 16 - Barrel Wall Form Tie Hole Leaching



Photo 17 - SW Wing



Photo 18 - South Middle Wing



Photo 19 - SE Wing



Photo 20 - SE Wing and Barrel Connection Failure



Photo 21 - South Headwall



Photo 22 - NW Wing



Photo 23 - North Middle Wing



Photo 24 - NE Wing



Photo 25 - Approach Looking East



Photo 26 - Approach Looking West



Photo 27 - Barrel 1 Inlet Blockage



Photo 28 - Channel Looking South



Photo 29 - Channel Looking North