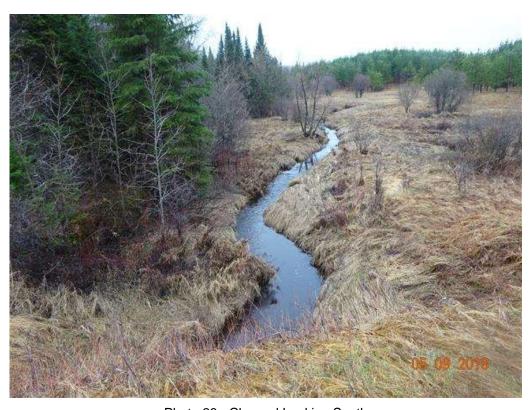

#### **Minnesota Structure Inventory Report**

**Bridge ID: 7680 CSAH 22 over STONY BROOK** Date: 05/09/2018

|                                                                                                                                                                                                                                                                | T DOADWAY ON PRIDE                            | Date: 05/09/2018                                       |  |  |  |
|----------------------------------------------------------------------------------------------------------------------------------------------------------------------------------------------------------------------------------------------------------------|-----------------------------------------------|--------------------------------------------------------|--|--|--|
| + GENERAL +                                                                                                                                                                                                                                                    | + ROADWAY ON BRIDGE +                         | + INSPECTION +                                         |  |  |  |
| Agency Br. No. 649 Crew                                                                                                                                                                                                                                        | Bridge Match ID (TIS)                         | Userkey 109                                            |  |  |  |
| District 01 Maint. Area                                                                                                                                                                                                                                        | Roadway O/U Key Route On Structure            | Structurally Deficient Y                               |  |  |  |
| County 069 - St. Louis                                                                                                                                                                                                                                         | Route Sys 04 - CSAH Number 22                 | Functionally Obsolete N                                |  |  |  |
| City                                                                                                                                                                                                                                                           | Roadway Name or Description                   | Sufficiency Rating 56.7                                |  |  |  |
| Township 69047 - MORCOM                                                                                                                                                                                                                                        | CSAH 22 Routine Inspection Date               |                                                        |  |  |  |
| <b>Desc. Loc.</b> 2.7 MI W OF JCT CSAH5                                                                                                                                                                                                                        | Level of Service 1 - MAINLINE                 | Routine Inspection Frequency 12                        |  |  |  |
| <b>Sect., Twp., Range</b> 8 - 061N - 21W                                                                                                                                                                                                                       | Roadway Type 2 - 2-way traffic                | Inspector Name Grahek, Chris                           |  |  |  |
| <b>Latitude</b> 47 ° 46 ' 39.32 "                                                                                                                                                                                                                              | Control Section (TH Only)                     | Status A - Open                                        |  |  |  |
| Longitude -93 ° 04 ' 36.00 "                                                                                                                                                                                                                                   | Reference Point                               | + NBI CONDITION RATINGS +                              |  |  |  |
| Custodian 02 - County Highway Agency                                                                                                                                                                                                                           | Detour Length 7 mi.                           | Deck N                                                 |  |  |  |
| Owner 02 - County Highway Agency                                                                                                                                                                                                                               | Lanes ON 2 UNDER 0                            | Superstructure N                                       |  |  |  |
|                                                                                                                                                                                                                                                                | ADT 430 YEAR 2008                             | Substructure N                                         |  |  |  |
| Year Built 1945                                                                                                                                                                                                                                                | HCADT ADTT %                                  | Channel 5                                              |  |  |  |
| MN Year Reconstructed                                                                                                                                                                                                                                          | Functional Class 07 - Rural - Major Collector | Culvert 4                                              |  |  |  |
| FHWA Year Reconstructed                                                                                                                                                                                                                                        |                                               |                                                        |  |  |  |
| MN Temporary Status                                                                                                                                                                                                                                            | + RDWY DIMENSIONS ON BRIDGE +                 | + NBI APPRAISAL RATINGS +                              |  |  |  |
| Bridge Plan Location ) - NO PLAN                                                                                                                                                                                                                               |                                               | Structure Evaluation 4                                 |  |  |  |
| Date Opened to Traffic                                                                                                                                                                                                                                         | If Divided NB-EB SB-WB                        |                                                        |  |  |  |
| On - Off System 1 - ON                                                                                                                                                                                                                                         | Roadway Width 24.00 ft. ft.                   | Deck Geometry N Underclearances N                      |  |  |  |
| Legislative District 05A                                                                                                                                                                                                                                       | Vertical Clearance ft. ft.                    |                                                        |  |  |  |
| Potential ABC 2 - N/A                                                                                                                                                                                                                                          | Max. Vert. Clear. ft. ft.                     | Waterway Adequacy 9 Approach Alignment 8               |  |  |  |
| + STRUCTURE +                                                                                                                                                                                                                                                  | Horizontal Clear. ft. ft.                     | Approach Aligninient 6                                 |  |  |  |
|                                                                                                                                                                                                                                                                | Lateral Clearance ft. ft.                     | + SAFETY FEATURES +                                    |  |  |  |
| Service On 1 - Highway                                                                                                                                                                                                                                         | Appr. Surface Width 30.0 ft.                  | Bridge Railing N - NOT REQUIRED                        |  |  |  |
| Service Under 5 - Waterway                                                                                                                                                                                                                                     | Bridge Roadway Width 0.0 ft.                  | Ig                                                     |  |  |  |
| Main Span Type 1 - Concrete                                                                                                                                                                                                                                    | Median Width On Bridge ft.                    | GR Transition N - NOT REQUIRED                         |  |  |  |
| Main Span Design 13 - Box Culvert                                                                                                                                                                                                                              | + MISC. BRIDGE DATA +                         | Appr. Guardrail 0 - SUBSTANDARD                        |  |  |  |
| Main Span Detail                                                                                                                                                                                                                                               | Structure Flared 0 - No flare                 | GR Termini 0 - SUBSTANDARD                             |  |  |  |
| Appr. Span Type                                                                                                                                                                                                                                                | Parallel Structure N - No parallel structure  | + SPECIAL INSPECTIONS +                                |  |  |  |
| Appr. Span Design<br>Appr. Span Detail                                                                                                                                                                                                                         | Field Conn. ID                                | Y/N Freq Date                                          |  |  |  |
| Skew 0                                                                                                                                                                                                                                                         | Abutment N - N/A                              | Frac. Critical                                         |  |  |  |
| Culvert Type W108D                                                                                                                                                                                                                                             | Foundation N N/A                              | Underwater                                             |  |  |  |
| Barrel Length 70                                                                                                                                                                                                                                               | (Material/Type)                               | Pinned Asbly.                                          |  |  |  |
| Cantilever ID                                                                                                                                                                                                                                                  | Pier Foundation N - N/A                       | Fillied Asbiy.                                         |  |  |  |
| Cantilever ib                                                                                                                                                                                                                                                  | (Material/Type)<br>N - N/A                    |                                                        |  |  |  |
| Number of Spans                                                                                                                                                                                                                                                |                                               | + WATERWAY +                                           |  |  |  |
| MAIN: 2 APPR: 0 TOTAL:                                                                                                                                                                                                                                         | Historic Status 5 - Not eligible              |                                                        |  |  |  |
|                                                                                                                                                                                                                                                                | DAINT                                         | Drainage Area (sq. mi.)                                |  |  |  |
| Main Span Length 10.0 ft. Structure Length 22.0 ft.                                                                                                                                                                                                            | + PAINT +                                     | Waterway Opening (sf.) 120                             |  |  |  |
| •                                                                                                                                                                                                                                                              | Year Painted                                  | Navigation Control 0 - No nav. control on              |  |  |  |
| Deck Width (Out-to-Out) 0.0 ft.  Deck Material N - Not Applicable                                                                                                                                                                                              |                                               | Pier Protection                                        |  |  |  |
| Wear Surf Type 6 - Bituminous                                                                                                                                                                                                                                  | Painted Area sq. ft.                          | Nav. Clr. (ft.) Vert. 0.0 Horiz. 0.0                   |  |  |  |
| Wear Surf Install Year                                                                                                                                                                                                                                         | Primer Type Finish Type                       | Nav. Vert. Lift Bridge Clear. (ft.)                    |  |  |  |
| Wear Course/Fill Depth 5.00 ft.                                                                                                                                                                                                                                | i ilian Type                                  | MN Scour Code E - CULVERT Year                         |  |  |  |
| Deck Membrane N - Not Applicable (applies                                                                                                                                                                                                                      | + BBIDGE SIGNS -                              | + CAPACITY RATINGS +                                   |  |  |  |
| Deck Rebars N - Not Applicable (no deck)                                                                                                                                                                                                                       | + BRIDGE SIGNS +                              | Design Load 4 - H 20                                   |  |  |  |
| Deck Rebars Install Year                                                                                                                                                                                                                                       | Posted Load 0 - Not Required                  | Operating Rating 1 - H TRUCK 16.0                      |  |  |  |
|                                                                                                                                                                                                                                                                | Traffic 0 - Not Required                      | Inventory Rating 1 - H TRUCK 12.0                      |  |  |  |
| · · · · ·                                                                                                                                                                                                                                                      | Horizontal 0 - Not Required                   | Posting VEH: SEMI: DBL:                                |  |  |  |
| Roadway Area (Curb-to-Curb) sq. ft.                                                                                                                                                                                                                            | · '                                           | Rating Date 2/1/1991                                   |  |  |  |
| Sidowalk Width EOA I + 0.00 # EOB B+ 0.00 #                                                                                                                                                                                                                    | Vertical N - Not Applicable                   |                                                        |  |  |  |
| Sidewalk Width 50A. Lt 0.00 ft. 50B. Rt 0.00 ft.                                                                                                                                                                                                               | Vertical N - Not Applicable                   |                                                        |  |  |  |
| Sidewalk Width         50A. Lt         0.00         ft.         50B. Rt         0.00         ft.           Curb Height         Lt         0.00         ft.         Rt         0.00         ft.           Rail Type         Lt         NN         Rt         NN | Vertical N - Not Applicable                   | Overweight Permit Codes  A N - N/A B N - N/A C N - N/A |  |  |  |