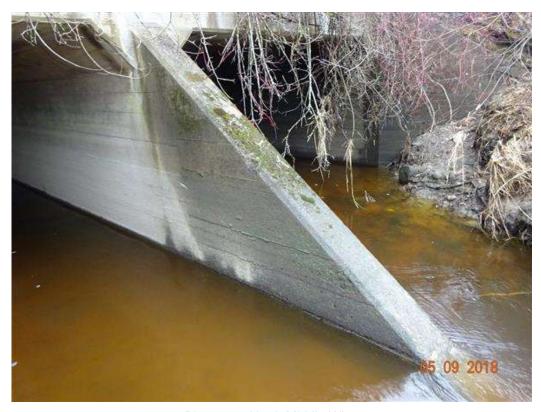

#### **Minnesota Structure Inventory Report**

**Bridge ID: 7680 CSAH 22 over STONY BROOK** Date: 05/09/2018

|                                                                                                                                                                                                                                                                | T DOADWAY ON PRIDE                            | Date: 05/09/2018                                       |  |  |  |
|----------------------------------------------------------------------------------------------------------------------------------------------------------------------------------------------------------------------------------------------------------------|-----------------------------------------------|--------------------------------------------------------|--|--|--|
| + GENERAL +                                                                                                                                                                                                                                                    | + ROADWAY ON BRIDGE +                         | + INSPECTION +                                         |  |  |  |
| Agency Br. No. 649 Crew                                                                                                                                                                                                                                        | Bridge Match ID (TIS)                         | Userkey 109                                            |  |  |  |
| District 01 Maint. Area                                                                                                                                                                                                                                        | Roadway O/U Key Route On Structure            | Structurally Deficient Y                               |  |  |  |
| County 069 - St. Louis                                                                                                                                                                                                                                         | Route Sys 04 - CSAH Number 22                 | Functionally Obsolete N                                |  |  |  |
| City                                                                                                                                                                                                                                                           | Roadway Name or Description                   | Sufficiency Rating 56.7                                |  |  |  |
| Township 69047 - MORCOM                                                                                                                                                                                                                                        | CSAH 22 Routine Inspection Date               |                                                        |  |  |  |
| <b>Desc. Loc.</b> 2.7 MI W OF JCT CSAH5                                                                                                                                                                                                                        | Level of Service 1 - MAINLINE                 | Routine Inspection Frequency 12                        |  |  |  |
| <b>Sect., Twp., Range</b> 8 - 061N - 21W                                                                                                                                                                                                                       | Roadway Type 2 - 2-way traffic                | Inspector Name Grahek, Chris                           |  |  |  |
| <b>Latitude</b> 47 ° 46 ' 39.32 "                                                                                                                                                                                                                              | Control Section (TH Only)                     | Status A - Open                                        |  |  |  |
| Longitude -93 ° 04 ' 36.00 "                                                                                                                                                                                                                                   | Reference Point                               | + NBI CONDITION RATINGS +                              |  |  |  |
| Custodian 02 - County Highway Agency                                                                                                                                                                                                                           | Detour Length 7 mi.                           | Deck N                                                 |  |  |  |
| Owner 02 - County Highway Agency                                                                                                                                                                                                                               | Lanes ON 2 UNDER 0                            | Superstructure N                                       |  |  |  |
|                                                                                                                                                                                                                                                                | ADT 430 YEAR 2008                             | Substructure N                                         |  |  |  |
| Year Built 1945                                                                                                                                                                                                                                                | HCADT ADTT %                                  | Channel 5                                              |  |  |  |
| MN Year Reconstructed                                                                                                                                                                                                                                          | Functional Class 07 - Rural - Major Collector | Culvert 4                                              |  |  |  |
| FHWA Year Reconstructed                                                                                                                                                                                                                                        |                                               |                                                        |  |  |  |
| MN Temporary Status                                                                                                                                                                                                                                            | + RDWY DIMENSIONS ON BRIDGE +                 | + NBI APPRAISAL RATINGS +                              |  |  |  |
| Bridge Plan Location ) - NO PLAN                                                                                                                                                                                                                               |                                               | Structure Evaluation 4                                 |  |  |  |
| Date Opened to Traffic                                                                                                                                                                                                                                         | If Divided NB-EB SB-WB                        |                                                        |  |  |  |
| On - Off System 1 - ON                                                                                                                                                                                                                                         | Roadway Width 24.00 ft. ft.                   | Deck Geometry N Underclearances N                      |  |  |  |
| Legislative District 05A                                                                                                                                                                                                                                       | Vertical Clearance ft. ft.                    |                                                        |  |  |  |
| Potential ABC 2 - N/A                                                                                                                                                                                                                                          | Max. Vert. Clear. ft. ft.                     | Waterway Adequacy 9 Approach Alignment 8               |  |  |  |
| + STRUCTURE +                                                                                                                                                                                                                                                  | Horizontal Clear. ft. ft.                     | Approach Aligninient 6                                 |  |  |  |
|                                                                                                                                                                                                                                                                | Lateral Clearance ft. ft.                     | + SAFETY FEATURES +                                    |  |  |  |
| Service On 1 - Highway                                                                                                                                                                                                                                         | Appr. Surface Width 30.0 ft.                  | Bridge Railing N - NOT REQUIRED                        |  |  |  |
| Service Under 5 - Waterway                                                                                                                                                                                                                                     | Bridge Roadway Width 0.0 ft.                  | Ig                                                     |  |  |  |
| Main Span Type 1 - Concrete                                                                                                                                                                                                                                    | Median Width On Bridge ft.                    | GR Transition N - NOT REQUIRED                         |  |  |  |
| Main Span Design 13 - Box Culvert                                                                                                                                                                                                                              | + MISC. BRIDGE DATA +                         | Appr. Guardrail 0 - SUBSTANDARD                        |  |  |  |
| Main Span Detail                                                                                                                                                                                                                                               | Structure Flared 0 - No flare                 | GR Termini 0 - SUBSTANDARD                             |  |  |  |
| Appr. Span Type                                                                                                                                                                                                                                                | Parallel Structure N - No parallel structure  | + SPECIAL INSPECTIONS +                                |  |  |  |
| Appr. Span Design<br>Appr. Span Detail                                                                                                                                                                                                                         | Field Conn. ID                                | Y/N Freq Date                                          |  |  |  |
| Skew 0                                                                                                                                                                                                                                                         | Abutment N - N/A                              | Frac. Critical                                         |  |  |  |
| Culvert Type W108D                                                                                                                                                                                                                                             | Foundation N N/A                              | Underwater                                             |  |  |  |
| Barrel Length 70                                                                                                                                                                                                                                               | (Material/Type)                               | Pinned Asbly.                                          |  |  |  |
| Cantilever ID                                                                                                                                                                                                                                                  | Pier Foundation N - N/A                       | Fillied Asbiy.                                         |  |  |  |
| Cantilever ib                                                                                                                                                                                                                                                  | (Material/Type)<br>N - N/A                    |                                                        |  |  |  |
| Number of Spans                                                                                                                                                                                                                                                |                                               | + WATERWAY +                                           |  |  |  |
| MAIN: 2 APPR: 0 TOTAL:                                                                                                                                                                                                                                         | Historic Status 5 - Not eligible              |                                                        |  |  |  |
|                                                                                                                                                                                                                                                                | DAINT                                         | Drainage Area (sq. mi.)                                |  |  |  |
| Main Span Length 10.0 ft. Structure Length 22.0 ft.                                                                                                                                                                                                            | + PAINT +                                     | Waterway Opening (sf.) 120                             |  |  |  |
| •                                                                                                                                                                                                                                                              | Year Painted                                  | Navigation Control 0 - No nav. control on              |  |  |  |
| Deck Width (Out-to-Out) 0.0 ft.  Deck Material N - Not Applicable                                                                                                                                                                                              |                                               | Pier Protection                                        |  |  |  |
| Wear Surf Type 6 - Bituminous                                                                                                                                                                                                                                  | Painted Area sq. ft.                          | Nav. Clr. (ft.) Vert. 0.0 Horiz. 0.0                   |  |  |  |
| Wear Surf Install Year                                                                                                                                                                                                                                         | Primer Type Finish Type                       | Nav. Vert. Lift Bridge Clear. (ft.)                    |  |  |  |
| Wear Course/Fill Depth 5.00 ft.                                                                                                                                                                                                                                | i ilian Type                                  | MN Scour Code E - CULVERT Year                         |  |  |  |
| Deck Membrane N - Not Applicable (applies                                                                                                                                                                                                                      | + BBIDGE SIGNS -                              | + CAPACITY RATINGS +                                   |  |  |  |
| Deck Rebars N - Not Applicable (no deck)                                                                                                                                                                                                                       | + BRIDGE SIGNS +                              | Design Load 4 - H 20                                   |  |  |  |
| Deck Rebars Install Year                                                                                                                                                                                                                                       | Posted Load 0 - Not Required                  | Operating Rating 1 - H TRUCK 16.0                      |  |  |  |
|                                                                                                                                                                                                                                                                | Traffic 0 - Not Required                      | Inventory Rating 1 - H TRUCK 12.0                      |  |  |  |
| · · · · ·                                                                                                                                                                                                                                                      | Horizontal 0 - Not Required                   | Posting VEH: SEMI: DBL:                                |  |  |  |
| Roadway Area (Curb-to-Curb) sq. ft.                                                                                                                                                                                                                            | · '                                           | Rating Date 2/1/1991                                   |  |  |  |
| Sidowalk Width EOA I + 0.00 # EOB B+ 0.00 #                                                                                                                                                                                                                    | Vertical N - Not Applicable                   |                                                        |  |  |  |
| Sidewalk Width 50A. Lt 0.00 ft. 50B. Rt 0.00 ft.                                                                                                                                                                                                               | Vertical N - Not Applicable                   |                                                        |  |  |  |
| Sidewalk Width         50A. Lt         0.00         ft.         50B. Rt         0.00         ft.           Curb Height         Lt         0.00         ft.         Rt         0.00         ft.           Rail Type         Lt         NN         Rt         NN | Vertical N - Not Applicable                   | Overweight Permit Codes  A N - N/A B N - N/A C N - N/A |  |  |  |