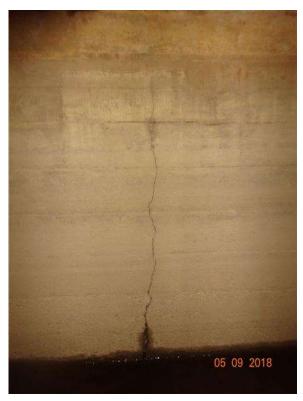

from end. Vertical cracks throughout, open 1/8".

71. Waterway Adeq NBI: [2018-2015] 15ft of fill over culvert. Remote chance of overtopping. Channel is an unnavigable waterway.

72. Appr Roadway [2018-2013] No sight distance issues or speed reduction required.

Alignment NBI:

| Chris Grahek          | Rachel Litfin        |
|-----------------------|----------------------|
| Inspector's Signature | Reviewer's Signature |



Photo 1 - South Profile



Photo 2 - North Profile



Photo 3 - Barrel 1 Looking North



Photo 4 - Barrel 1 Looking South



Photo 5 - Barrel 1 Top



Photo 6 - Barrel 1 Wall



Photo 7 - Barrel 2 Looking North



Photo 8 - Barrel 2 Looking South



Photo 9 - Barrel 2 Top



Photo 10 - Barrel 2 Wall



Photo 11 - Barrel 2 East Wall Crack Leaching With Rust Staining



Photo 12 - Barrel Vertical Crack



Photo 13 - Barrel Vertical Crack Width 0.02in



Photo 14 - Barrel Vertical Crack 0.05in



Photo 15 - Barrel Vertical Crack 0.25in at Bottom of Wall



Photo 16 - Barrel Wall Form Tie Hole Leaching



Photo 17 - SW Wing



Photo 18 - South Middle Wing



Photo 19 - SE Wing



Photo 20 - SE Wing and Barrel Connection Failure



Photo 21 - South Headwall



Photo 22 - NW Wing



Photo 23 - North Middle Wing



Photo 24 - NE Wing



Photo 25 - Approach Looking East



Photo 26 - Approach Looking West



Photo 27 - Barrel 1 Inlet Blockage



Photo 28 - Channel Looking South



Photo 29 - Channel Looking North