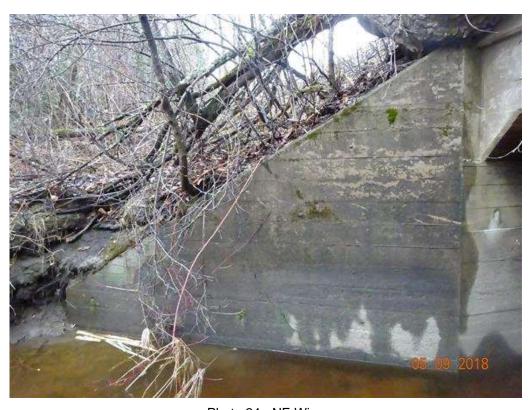

#### **Minnesota Structure Inventory Report**

**Bridge ID: 7680 CSAH 22 over STONY BROOK** Date: 05/09/2018

|                                                                                                                                                                                                                                                                | T DOADWAY ON PRIDE                            | Date: 05/09/2018                                       |  |  |  |
|----------------------------------------------------------------------------------------------------------------------------------------------------------------------------------------------------------------------------------------------------------------|-----------------------------------------------|--------------------------------------------------------|--|--|--|
| + GENERAL +                                                                                                                                                                                                                                                    | + ROADWAY ON BRIDGE +                         | + INSPECTION +                                         |  |  |  |
| Agency Br. No. 649 Crew                                                                                                                                                                                                                                        | Bridge Match ID (TIS)                         | Userkey 109                                            |  |  |  |
| District 01 Maint. Area                                                                                                                                                                                                                                        | Roadway O/U Key Route On Structure            | Structurally Deficient Y                               |  |  |  |
| County 069 - St. Louis                                                                                                                                                                                                                                         | Route Sys 04 - CSAH Number 22                 | Functionally Obsolete N                                |  |  |  |
| City                                                                                                                                                                                                                                                           | Roadway Name or Description                   | Sufficiency Rating 56.7                                |  |  |  |
| Township 69047 - MORCOM                                                                                                                                                                                                                                        | CSAH 22 Routine Inspection Date               |                                                        |  |  |  |
| <b>Desc. Loc.</b> 2.7 MI W OF JCT CSAH5                                                                                                                                                                                                                        | Level of Service 1 - MAINLINE                 | Routine Inspection Frequency 12                        |  |  |  |
| <b>Sect., Twp., Range</b> 8 - 061N - 21W                                                                                                                                                                                                                       | Roadway Type 2 - 2-way traffic                | Inspector Name Grahek, Chris                           |  |  |  |
| <b>Latitude</b> 47 ° 46 ' 39.32 "                                                                                                                                                                                                                              | Control Section (TH Only)                     | Status A - Open                                        |  |  |  |
| Longitude -93 ° 04 ' 36.00 "                                                                                                                                                                                                                                   | Reference Point                               | + NBI CONDITION RATINGS +                              |  |  |  |
| Custodian 02 - County Highway Agency                                                                                                                                                                                                                           | Detour Length 7 mi.                           | Deck N                                                 |  |  |  |
| Owner 02 - County Highway Agency                                                                                                                                                                                                                               | Lanes ON 2 UNDER 0                            | Superstructure N                                       |  |  |  |
|                                                                                                                                                                                                                                                                | ADT 430 YEAR 2008                             | Substructure N                                         |  |  |  |
| Year Built 1945                                                                                                                                                                                                                                                | HCADT ADTT %                                  | Channel 5                                              |  |  |  |
| MN Year Reconstructed                                                                                                                                                                                                                                          | Functional Class 07 - Rural - Major Collector | Culvert 4                                              |  |  |  |
| FHWA Year Reconstructed                                                                                                                                                                                                                                        |                                               |                                                        |  |  |  |
| MN Temporary Status                                                                                                                                                                                                                                            | + RDWY DIMENSIONS ON BRIDGE +                 | + NBI APPRAISAL RATINGS +                              |  |  |  |
| Bridge Plan Location ) - NO PLAN                                                                                                                                                                                                                               |                                               | Structure Evaluation 4                                 |  |  |  |
| Date Opened to Traffic                                                                                                                                                                                                                                         | If Divided NB-EB SB-WB                        |                                                        |  |  |  |
| On - Off System 1 - ON                                                                                                                                                                                                                                         | Roadway Width 24.00 ft. ft.                   | Deck Geometry N Underclearances N                      |  |  |  |
| Legislative District 05A                                                                                                                                                                                                                                       | Vertical Clearance ft. ft.                    |                                                        |  |  |  |
| Potential ABC 2 - N/A                                                                                                                                                                                                                                          | Max. Vert. Clear. ft. ft.                     | Waterway Adequacy 9 Approach Alignment 8               |  |  |  |
| + STRUCTURE +                                                                                                                                                                                                                                                  | Horizontal Clear. ft. ft.                     | Approach Aligninient 6                                 |  |  |  |
|                                                                                                                                                                                                                                                                | Lateral Clearance ft. ft.                     | + SAFETY FEATURES +                                    |  |  |  |
| Service On 1 - Highway                                                                                                                                                                                                                                         | Appr. Surface Width 30.0 ft.                  | Bridge Railing N - NOT REQUIRED                        |  |  |  |
| Service Under 5 - Waterway                                                                                                                                                                                                                                     | Bridge Roadway Width 0.0 ft.                  | Ig                                                     |  |  |  |
| Main Span Type 1 - Concrete                                                                                                                                                                                                                                    | Median Width On Bridge ft.                    | GR Transition N - NOT REQUIRED                         |  |  |  |
| Main Span Design 13 - Box Culvert                                                                                                                                                                                                                              | + MISC. BRIDGE DATA +                         | Appr. Guardrail 0 - SUBSTANDARD                        |  |  |  |
| Main Span Detail                                                                                                                                                                                                                                               | Structure Flared 0 - No flare                 | GR Termini 0 - SUBSTANDARD                             |  |  |  |
| Appr. Span Type                                                                                                                                                                                                                                                | Parallel Structure N - No parallel structure  | + SPECIAL INSPECTIONS +                                |  |  |  |
| Appr. Span Design<br>Appr. Span Detail                                                                                                                                                                                                                         | Field Conn. ID                                | Y/N Freq Date                                          |  |  |  |
| Skew 0                                                                                                                                                                                                                                                         | Abutment N - N/A                              | Frac. Critical                                         |  |  |  |
| Culvert Type W108D                                                                                                                                                                                                                                             | Foundation N N/A                              | Underwater                                             |  |  |  |
| Barrel Length 70                                                                                                                                                                                                                                               | (Material/Type)                               | Pinned Asbly.                                          |  |  |  |
| Cantilever ID                                                                                                                                                                                                                                                  | Pier Foundation N - N/A                       | Fillied Asbiy.                                         |  |  |  |
| Cantilever ib                                                                                                                                                                                                                                                  | (Material/Type)<br>N - N/A                    |                                                        |  |  |  |
| Number of Spans                                                                                                                                                                                                                                                |                                               | + WATERWAY +                                           |  |  |  |
| MAIN: 2 APPR: 0 TOTAL:                                                                                                                                                                                                                                         | Historic Status 5 - Not eligible              |                                                        |  |  |  |
|                                                                                                                                                                                                                                                                | DAINT                                         | Drainage Area (sq. mi.)                                |  |  |  |
| Main Span Length 10.0 ft. Structure Length 22.0 ft.                                                                                                                                                                                                            | + PAINT +                                     | Waterway Opening (sf.) 120                             |  |  |  |
| •                                                                                                                                                                                                                                                              | Year Painted                                  | Navigation Control 0 - No nav. control on              |  |  |  |
| Deck Width (Out-to-Out) 0.0 ft.  Deck Material N - Not Applicable                                                                                                                                                                                              |                                               | Pier Protection                                        |  |  |  |
| Wear Surf Type 6 - Bituminous                                                                                                                                                                                                                                  | Painted Area sq. ft.                          | Nav. Clr. (ft.) Vert. 0.0 Horiz. 0.0                   |  |  |  |
| Wear Surf Install Year                                                                                                                                                                                                                                         | Primer Type Finish Type                       | Nav. Vert. Lift Bridge Clear. (ft.)                    |  |  |  |
| Wear Course/Fill Depth 5.00 ft.                                                                                                                                                                                                                                | i ilian Type                                  | MN Scour Code E - CULVERT Year                         |  |  |  |
| Deck Membrane N - Not Applicable (applies                                                                                                                                                                                                                      | + BBIDGE SIGNS -                              | + CAPACITY RATINGS +                                   |  |  |  |
| Deck Rebars N - Not Applicable (no deck)                                                                                                                                                                                                                       | + BRIDGE SIGNS +                              | Design Load 4 - H 20                                   |  |  |  |
| Deck Rebars Install Year                                                                                                                                                                                                                                       | Posted Load 0 - Not Required                  | Operating Rating 1 - H TRUCK 16.0                      |  |  |  |
|                                                                                                                                                                                                                                                                | Traffic 0 - Not Required                      | Inventory Rating 1 - H TRUCK 12.0                      |  |  |  |
| · · · · ·                                                                                                                                                                                                                                                      | Horizontal 0 - Not Required                   | Posting VEH: SEMI: DBL:                                |  |  |  |
| Roadway Area (Curb-to-Curb) sq. ft.                                                                                                                                                                                                                            | · '                                           | Rating Date 2/1/1991                                   |  |  |  |
| Sidowalk Width EOA I + 0.00 # EOB B+ 0.00 #                                                                                                                                                                                                                    | Vertical N - Not Applicable                   |                                                        |  |  |  |
| Sidewalk Width 50A. Lt 0.00 ft. 50B. Rt 0.00 ft.                                                                                                                                                                                                               | Vertical N - Not Applicable                   |                                                        |  |  |  |
| Sidewalk Width         50A. Lt         0.00         ft.         50B. Rt         0.00         ft.           Curb Height         Lt         0.00         ft.         Rt         0.00         ft.           Rail Type         Lt         NN         Rt         NN | Vertical N - Not Applicable                   | Overweight Permit Codes  A N - N/A B N - N/A C N - N/A |  |  |  |