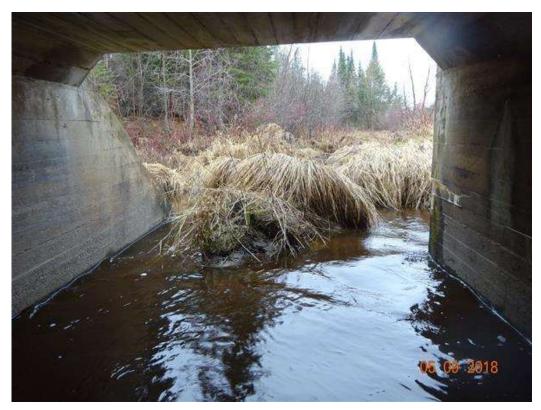

#### **Minnesota Structure Inventory Report**

**Bridge ID: 7680 CSAH 22 over STONY BROOK** Date: 05/09/2018

|                                                                                                                                                                                                                                                                | T DOADWAY ON PRIDE                            | Date: 05/09/2018                                       |  |  |  |
|----------------------------------------------------------------------------------------------------------------------------------------------------------------------------------------------------------------------------------------------------------------|-----------------------------------------------|--------------------------------------------------------|--|--|--|
| + GENERAL +                                                                                                                                                                                                                                                    | + ROADWAY ON BRIDGE +                         | + INSPECTION +                                         |  |  |  |
| Agency Br. No. 649 Crew                                                                                                                                                                                                                                        | Bridge Match ID (TIS)                         | Userkey 109                                            |  |  |  |
| District 01 Maint. Area                                                                                                                                                                                                                                        | Roadway O/U Key Route On Structure            | Structurally Deficient Y                               |  |  |  |
| County 069 - St. Louis                                                                                                                                                                                                                                         | Route Sys 04 - CSAH Number 22                 | Functionally Obsolete N                                |  |  |  |
| City                                                                                                                                                                                                                                                           | Roadway Name or Description                   | Sufficiency Rating 56.7                                |  |  |  |
| Township 69047 - MORCOM                                                                                                                                                                                                                                        | CSAH 22 Routine Inspection Date               |                                                        |  |  |  |
| <b>Desc. Loc.</b> 2.7 MI W OF JCT CSAH5                                                                                                                                                                                                                        | Level of Service 1 - MAINLINE                 | Routine Inspection Frequency 12                        |  |  |  |
| <b>Sect., Twp., Range</b> 8 - 061N - 21W                                                                                                                                                                                                                       | Roadway Type 2 - 2-way traffic                | Inspector Name Grahek, Chris                           |  |  |  |
| <b>Latitude</b> 47 ° 46 ' 39.32 "                                                                                                                                                                                                                              | Control Section (TH Only)                     | Status A - Open                                        |  |  |  |
| Longitude -93 ° 04 ' 36.00 "                                                                                                                                                                                                                                   | Reference Point                               | + NBI CONDITION RATINGS +                              |  |  |  |
| Custodian 02 - County Highway Agency                                                                                                                                                                                                                           | Detour Length 7 mi.                           | Deck N                                                 |  |  |  |
| Owner 02 - County Highway Agency                                                                                                                                                                                                                               | Lanes ON 2 UNDER 0                            | Superstructure N                                       |  |  |  |
|                                                                                                                                                                                                                                                                | ADT 430 YEAR 2008                             | Substructure N                                         |  |  |  |
| Year Built 1945                                                                                                                                                                                                                                                | HCADT ADTT %                                  | Channel 5                                              |  |  |  |
| MN Year Reconstructed                                                                                                                                                                                                                                          | Functional Class 07 - Rural - Major Collector | Culvert 4                                              |  |  |  |
| FHWA Year Reconstructed                                                                                                                                                                                                                                        |                                               |                                                        |  |  |  |
| MN Temporary Status                                                                                                                                                                                                                                            | + RDWY DIMENSIONS ON BRIDGE +                 | + NBI APPRAISAL RATINGS +                              |  |  |  |
| Bridge Plan Location ) - NO PLAN                                                                                                                                                                                                                               |                                               | Structure Evaluation 4                                 |  |  |  |
| Date Opened to Traffic                                                                                                                                                                                                                                         | If Divided NB-EB SB-WB                        |                                                        |  |  |  |
| On - Off System 1 - ON                                                                                                                                                                                                                                         | Roadway Width 24.00 ft. ft.                   | Deck Geometry N Underclearances N                      |  |  |  |
| Legislative District 05A                                                                                                                                                                                                                                       | Vertical Clearance ft. ft.                    |                                                        |  |  |  |
| Potential ABC 2 - N/A                                                                                                                                                                                                                                          | Max. Vert. Clear. ft. ft.                     | Waterway Adequacy 9 Approach Alignment 8               |  |  |  |
| + STRUCTURE +                                                                                                                                                                                                                                                  | Horizontal Clear. ft. ft.                     | Approach Aligninient 6                                 |  |  |  |
|                                                                                                                                                                                                                                                                | Lateral Clearance ft. ft.                     | + SAFETY FEATURES +                                    |  |  |  |
| Service On 1 - Highway                                                                                                                                                                                                                                         | Appr. Surface Width 30.0 ft.                  | Bridge Railing N - NOT REQUIRED                        |  |  |  |
| Service Under 5 - Waterway                                                                                                                                                                                                                                     | Bridge Roadway Width 0.0 ft.                  | Ig                                                     |  |  |  |
| Main Span Type 1 - Concrete                                                                                                                                                                                                                                    | Median Width On Bridge ft.                    | GR Transition N - NOT REQUIRED                         |  |  |  |
| Main Span Design 13 - Box Culvert                                                                                                                                                                                                                              | + MISC. BRIDGE DATA +                         | Appr. Guardrail 0 - SUBSTANDARD                        |  |  |  |
| Main Span Detail                                                                                                                                                                                                                                               | Structure Flared 0 - No flare                 | GR Termini 0 - SUBSTANDARD                             |  |  |  |
| Appr. Span Type                                                                                                                                                                                                                                                | Parallel Structure N - No parallel structure  | + SPECIAL INSPECTIONS +                                |  |  |  |
| Appr. Span Design<br>Appr. Span Detail                                                                                                                                                                                                                         | Field Conn. ID                                | Y/N Freq Date                                          |  |  |  |
| Skew 0                                                                                                                                                                                                                                                         | Abutment N - N/A                              | Frac. Critical                                         |  |  |  |
| Culvert Type W108D                                                                                                                                                                                                                                             | Foundation N N/A                              | Underwater                                             |  |  |  |
| Barrel Length 70                                                                                                                                                                                                                                               | (Material/Type)                               | Pinned Asbly.                                          |  |  |  |
| Cantilever ID                                                                                                                                                                                                                                                  | Pier Foundation N - N/A                       | Fillied Asbiy.                                         |  |  |  |
| Cantilever ib                                                                                                                                                                                                                                                  | (Material/Type)<br>N - N/A                    |                                                        |  |  |  |
| Number of Spans                                                                                                                                                                                                                                                |                                               | + WATERWAY +                                           |  |  |  |
| MAIN: 2 APPR: 0 TOTAL:                                                                                                                                                                                                                                         | Historic Status 5 - Not eligible              |                                                        |  |  |  |
|                                                                                                                                                                                                                                                                | DAINT                                         | Drainage Area (sq. mi.)                                |  |  |  |
| Main Span Length 10.0 ft. Structure Length 22.0 ft.                                                                                                                                                                                                            | + PAINT +                                     | Waterway Opening (sf.) 120                             |  |  |  |
| •                                                                                                                                                                                                                                                              | Year Painted                                  | Navigation Control 0 - No nav. control on              |  |  |  |
| Deck Width (Out-to-Out) 0.0 ft.  Deck Material N - Not Applicable                                                                                                                                                                                              |                                               | Pier Protection                                        |  |  |  |
| Wear Surf Type 6 - Bituminous                                                                                                                                                                                                                                  | Painted Area sq. ft.                          | Nav. Clr. (ft.) Vert. 0.0 Horiz. 0.0                   |  |  |  |
| Wear Surf Install Year                                                                                                                                                                                                                                         | Primer Type Finish Type                       | Nav. Vert. Lift Bridge Clear. (ft.)                    |  |  |  |
| Wear Course/Fill Depth 5.00 ft.                                                                                                                                                                                                                                | i ilian Type                                  | MN Scour Code E - CULVERT Year                         |  |  |  |
| Deck Membrane N - Not Applicable (applies                                                                                                                                                                                                                      | + BBIDGE SIGNS -                              | + CAPACITY RATINGS +                                   |  |  |  |
| Deck Rebars N - Not Applicable (no deck)                                                                                                                                                                                                                       | + BRIDGE SIGNS +                              | Design Load 4 - H 20                                   |  |  |  |
| Deck Rebars Install Year                                                                                                                                                                                                                                       | Posted Load 0 - Not Required                  | Operating Rating 1 - H TRUCK 16.0                      |  |  |  |
|                                                                                                                                                                                                                                                                | Traffic 0 - Not Required                      | Inventory Rating 1 - H TRUCK 12.0                      |  |  |  |
| · · · · ·                                                                                                                                                                                                                                                      | Horizontal 0 - Not Required                   | Posting VEH: SEMI: DBL:                                |  |  |  |
| Roadway Area (Curb-to-Curb) sq. ft.                                                                                                                                                                                                                            | · '                                           | Rating Date 2/1/1991                                   |  |  |  |
| Sidowalk Width EOA I + 0.00 # EOB B+ 0.00 #                                                                                                                                                                                                                    | Vertical N - Not Applicable                   |                                                        |  |  |  |
| Sidewalk Width 50A. Lt 0.00 ft. 50B. Rt 0.00 ft.                                                                                                                                                                                                               | Vertical N - Not Applicable                   |                                                        |  |  |  |
| Sidewalk Width         50A. Lt         0.00         ft.         50B. Rt         0.00         ft.           Curb Height         Lt         0.00         ft.         Rt         0.00         ft.           Rail Type         Lt         NN         Rt         NN | Vertical N - Not Applicable                   | Overweight Permit Codes  A N - N/A B N - N/A C N - N/A |  |  |  |