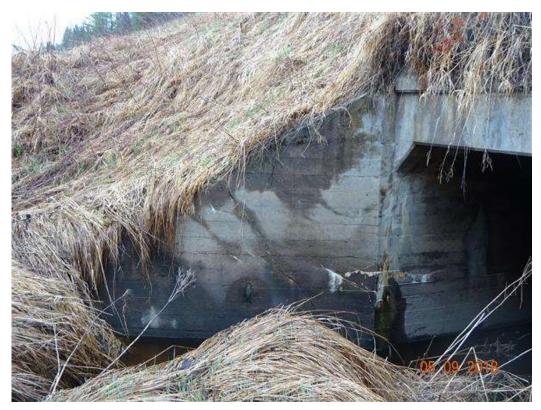

peed reduction required.

Alignment NBI:

| Chris Grahek          | Rachel Litfin        |
|-----------------------|----------------------|
| Inspector's Signature | Reviewer's Signature |



Photo 1 - South Profile



Photo 2 - North Profile



Photo 3 - Barrel 1 Looking North



Photo 4 - Barrel 1 Looking South



Photo 5 - Barrel 1 Top



Photo 6 - Barrel 1 Wall



Photo 7 - Barrel 2 Looking North



Photo 8 - Barrel 2 Looking South



Photo 9 - Barrel 2 Top



Photo 10 - Barrel 2 Wall



Photo 11 - Barrel 2 East Wall Crack Leaching With Rust Staining



Photo 12 - Barrel Vertical Crack



Photo 13 - Barrel Vertical Crack Width 0.02in



Photo 14 - Barrel Vertical Crack 0.05in



Photo 15 - Barrel Vertical Crack 0.25in at Bottom of Wall



Photo 16 - Barrel Wall Form Tie Hole Leaching



Photo 17 - SW Wing



Photo 18 - South Middle Wing



Photo 19 - SE Wing



Photo 20 - SE Wing and Barrel Connection Failure



Photo 21 - South Headwall



Photo 22 - NW Wing



Photo 23 - North Middle Wing



Photo 24 - NE Wing



Photo 25 - Approach Looking East



Photo 26 - Approach Looking West



Photo 27 - Barrel 1 Inlet Blockage



Photo 28 - Channel Looking South



Photo 29 - Channel Looking North