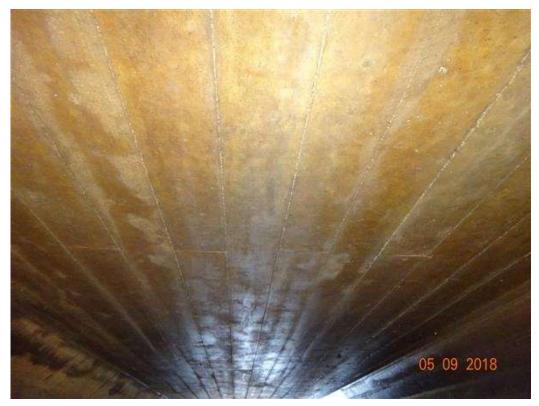

#### **Minnesota Structure Inventory Report**

**Bridge ID: 7680 CSAH 22 over STONY BROOK** Date: 05/09/2018

|                                                                                                                                                                                                                                                                | T DOADWAY ON PRIDE                            | Date: 05/09/2018                                       |  |  |  |
|----------------------------------------------------------------------------------------------------------------------------------------------------------------------------------------------------------------------------------------------------------------|-----------------------------------------------|--------------------------------------------------------|--|--|--|
| + GENERAL +                                                                                                                                                                                                                                                    | + ROADWAY ON BRIDGE +                         | + INSPECTION +                                         |  |  |  |
| Agency Br. No. 649 Crew                                                                                                                                                                                                                                        | Bridge Match ID (TIS)                         | Userkey 109                                            |  |  |  |
| District 01 Maint. Area                                                                                                                                                                                                                                        | Roadway O/U Key Route On Structure            | Structurally Deficient Y                               |  |  |  |
| County 069 - St. Louis                                                                                                                                                                                                                                         | Route Sys 04 - CSAH Number 22                 | Functionally Obsolete N                                |  |  |  |
| City                                                                                                                                                                                                                                                           | Roadway Name or Description                   | Sufficiency Rating 56.7                                |  |  |  |
| Township 69047 - MORCOM                                                                                                                                                                                                                                        | CSAH 22 Routine Inspection Date               |                                                        |  |  |  |
| <b>Desc. Loc.</b> 2.7 MI W OF JCT CSAH5                                                                                                                                                                                                                        | Level of Service 1 - MAINLINE                 | Routine Inspection Frequency 12                        |  |  |  |
| <b>Sect., Twp., Range</b> 8 - 061N - 21W                                                                                                                                                                                                                       | Roadway Type 2 - 2-way traffic                | Inspector Name Grahek, Chris                           |  |  |  |
| <b>Latitude</b> 47 ° 46 ' 39.32 "                                                                                                                                                                                                                              | Control Section (TH Only)                     | Status A - Open                                        |  |  |  |
| Longitude -93 ° 04 ' 36.00 "                                                                                                                                                                                                                                   | Reference Point                               | + NBI CONDITION RATINGS +                              |  |  |  |
| Custodian 02 - County Highway Agency                                                                                                                                                                                                                           | Detour Length 7 mi.                           | Deck N                                                 |  |  |  |
| Owner 02 - County Highway Agency                                                                                                                                                                                                                               | Lanes ON 2 UNDER 0                            | Superstructure N                                       |  |  |  |
|                                                                                                                                                                                                                                                                | ADT 430 YEAR 2008                             | Substructure N                                         |  |  |  |
| Year Built 1945                                                                                                                                                                                                                                                | HCADT ADTT %                                  | Channel 5                                              |  |  |  |
| MN Year Reconstructed                                                                                                                                                                                                                                          | Functional Class 07 - Rural - Major Collector | Culvert 4                                              |  |  |  |
| FHWA Year Reconstructed                                                                                                                                                                                                                                        |                                               |                                                        |  |  |  |
| MN Temporary Status                                                                                                                                                                                                                                            | + RDWY DIMENSIONS ON BRIDGE +                 | + NBI APPRAISAL RATINGS +                              |  |  |  |
| Bridge Plan Location ) - NO PLAN                                                                                                                                                                                                                               |                                               | Structure Evaluation 4                                 |  |  |  |
| Date Opened to Traffic                                                                                                                                                                                                                                         | If Divided NB-EB SB-WB                        |                                                        |  |  |  |
| On - Off System 1 - ON                                                                                                                                                                                                                                         | Roadway Width 24.00 ft. ft.                   | Deck Geometry N Underclearances N                      |  |  |  |
| Legislative District 05A                                                                                                                                                                                                                                       | Vertical Clearance ft. ft.                    |                                                        |  |  |  |
| Potential ABC 2 - N/A                                                                                                                                                                                                                                          | Max. Vert. Clear. ft. ft.                     | Waterway Adequacy 9 Approach Alignment 8               |  |  |  |
| + STRUCTURE +                                                                                                                                                                                                                                                  | Horizontal Clear. ft. ft.                     | Approach Aligninient 6                                 |  |  |  |
|                                                                                                                                                                                                                                                                | Lateral Clearance ft. ft.                     | + SAFETY FEATURES +                                    |  |  |  |
| Service On 1 - Highway                                                                                                                                                                                                                                         | Appr. Surface Width 30.0 ft.                  | Bridge Railing N - NOT REQUIRED                        |  |  |  |
| Service Under 5 - Waterway                                                                                                                                                                                                                                     | Bridge Roadway Width 0.0 ft.                  | Ig                                                     |  |  |  |
| Main Span Type 1 - Concrete                                                                                                                                                                                                                                    | Median Width On Bridge ft.                    | GR Transition N - NOT REQUIRED                         |  |  |  |
| Main Span Design 13 - Box Culvert                                                                                                                                                                                                                              | + MISC. BRIDGE DATA +                         | Appr. Guardrail 0 - SUBSTANDARD                        |  |  |  |
| Main Span Detail                                                                                                                                                                                                                                               | Structure Flared 0 - No flare                 | GR Termini 0 - SUBSTANDARD                             |  |  |  |
| Appr. Span Type                                                                                                                                                                                                                                                | Parallel Structure N - No parallel structure  | + SPECIAL INSPECTIONS +                                |  |  |  |
| Appr. Span Design<br>Appr. Span Detail                                                                                                                                                                                                                         | Field Conn. ID                                | Y/N Freq Date                                          |  |  |  |
| Skew 0                                                                                                                                                                                                                                                         | Abutment N - N/A                              | Frac. Critical                                         |  |  |  |
| Culvert Type W108D                                                                                                                                                                                                                                             | Foundation N N/A                              | Underwater                                             |  |  |  |
| Barrel Length 70                                                                                                                                                                                                                                               | (Material/Type)                               | Pinned Asbly.                                          |  |  |  |
| Cantilever ID                                                                                                                                                                                                                                                  | Pier Foundation N - N/A                       | Fillied Asbiy.                                         |  |  |  |
| Cantilever ib                                                                                                                                                                                                                                                  | (Material/Type)<br>N - N/A                    |                                                        |  |  |  |
| Number of Spans                                                                                                                                                                                                                                                |                                               | + WATERWAY +                                           |  |  |  |
| MAIN: 2 APPR: 0 TOTAL:                                                                                                                                                                                                                                         | Historic Status 5 - Not eligible              |                                                        |  |  |  |
|                                                                                                                                                                                                                                                                | DAINT                                         | Drainage Area (sq. mi.)                                |  |  |  |
| Main Span Length 10.0 ft. Structure Length 22.0 ft.                                                                                                                                                                                                            | + PAINT +                                     | Waterway Opening (sf.) 120                             |  |  |  |
| •                                                                                                                                                                                                                                                              | Year Painted                                  | Navigation Control 0 - No nav. control on              |  |  |  |
| Deck Width (Out-to-Out) 0.0 ft.  Deck Material N - Not Applicable                                                                                                                                                                                              |                                               | Pier Protection                                        |  |  |  |
| Wear Surf Type 6 - Bituminous                                                                                                                                                                                                                                  | Painted Area sq. ft.                          | Nav. Clr. (ft.) Vert. 0.0 Horiz. 0.0                   |  |  |  |
| Wear Surf Install Year                                                                                                                                                                                                                                         | Primer Type Finish Type                       | Nav. Vert. Lift Bridge Clear. (ft.)                    |  |  |  |
| Wear Course/Fill Depth 5.00 ft.                                                                                                                                                                                                                                | i ilian Type                                  | MN Scour Code E - CULVERT Year                         |  |  |  |
| Deck Membrane N - Not Applicable (applies                                                                                                                                                                                                                      | + BBIDGE SIGNS -                              | + CAPACITY RATINGS +                                   |  |  |  |
| Deck Rebars N - Not Applicable (no deck)                                                                                                                                                                                                                       | + BRIDGE SIGNS +                              | Design Load 4 - H 20                                   |  |  |  |
| Deck Rebars Install Year                                                                                                                                                                                                                                       | Posted Load 0 - Not Required                  | Operating Rating 1 - H TRUCK 16.0                      |  |  |  |
|                                                                                                                                                                                                                                                                | Traffic 0 - Not Required                      | Inventory Rating 1 - H TRUCK 12.0                      |  |  |  |
| · · · · ·                                                                                                                                                                                                                                                      | Horizontal 0 - Not Required                   | Posting VEH: SEMI: DBL:                                |  |  |  |
| Roadway Area (Curb-to-Curb) sq. ft.                                                                                                                                                                                                                            | · '                                           | Rating Date 2/1/1991                                   |  |  |  |
| Sidowalk Width EOA I + 0.00 # EOB B+ 0.00 #                                                                                                                                                                                                                    | Vertical N - Not Applicable                   |                                                        |  |  |  |
| Sidewalk Width 50A. Lt 0.00 ft. 50B. Rt 0.00 ft.                                                                                                                                                                                                               | Vertical N - Not Applicable                   |                                                        |  |  |  |
| Sidewalk Width         50A. Lt         0.00         ft.         50B. Rt         0.00         ft.           Curb Height         Lt         0.00         ft.         Rt         0.00         ft.           Rail Type         Lt         NN         Rt         NN | Vertical N - Not Applicable                   | Overweight Permit Codes  A N - N/A B N - N/A C N - N/A |  |  |  |